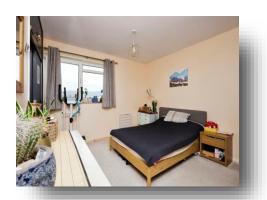

#### **Bedroom**

12' 6" x 11' 4" ( 3.81m x 3.45m )

Double glazed window to the side aspect. Electric radiator. Built in wardrobe.