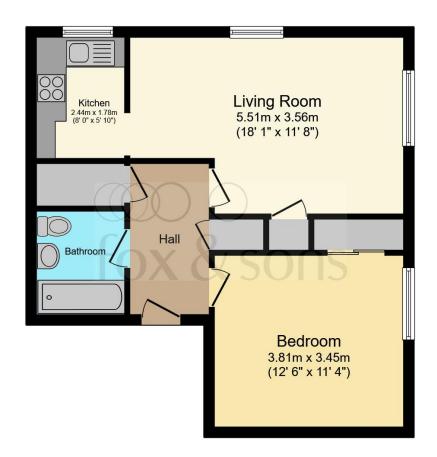

#### **Entrance Hall**

Storage cupboards.

### Lounge

18' 1" x 11' 8" ( 5.51m x 3.56m )

Double glazed window to the rear and side aspect. Electric radiator. Storage cupboard.

#### Kitchen

8' x 5' 10" ( 2.44m x 1.78m )

A range of wall and base units with work top over incorporating a stainless steel sink and drainer unit. Space and plumbing for washing machine. Electric eye level oven and hob with cooker hood above. Space for fridge / freezer. Microwave. Double glazed window to the rear aspect.

#### **Bedroom**

12' 6" x 11' 4" ( 3.81m x 3.45m )

Double glazed window to the side aspect. Electric radiator. Built in wardrobe.

#### **Bathroom**

Comprising a bath with mixer taps and over head shower attachment. Partly tiled. Low level W.C. Wash hand basin. Heated towel rail.

Total floor area 49.8 m<sup>2</sup> (536 sq.ft.) approx

This floor plan is for illustrative purposes only. It is not drawn to scale. Any measurements, floor areas (including any total floor area), openings and orientation are approximate. No details are guaranteed, they cannot be relied upon for any purpose and they do not form part of any agreement. No liability is taken for any error, omission or misstatement. A party must rely upon its own inspection(s). Powered by www.focalagent.com