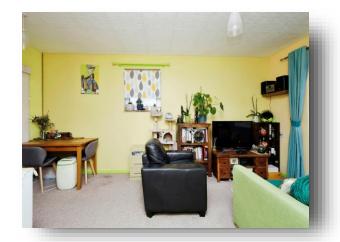

### Lounge

18' 1" x 11' 8" ( 5.51m x 3.56m )

Double glazed window to the rear and side aspect. Electric radiator. Storage cupboard.