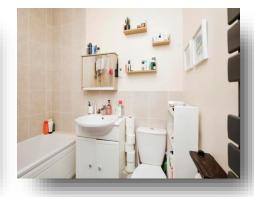

#### **Bathroom**

Comprising a bath with mixer taps and over head shower attachment. Partly tiled. Low level W.C. Wash hand basin. Heated towel rail.

Total floor area 49.8 m<sup>2</sup> (536 sq.ft.) approx