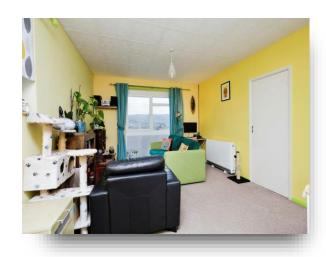

### Lounge

18' 1" x 11' 8" ( 5.51m x 3.56m )

Double glazed window to the rear and side aspect. Electric radiator. Storage cupboard.