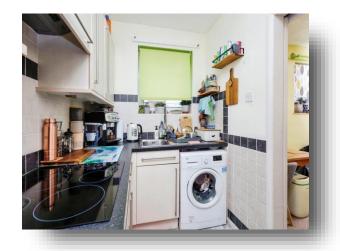

#### Kitchen

8' x 5' 10" ( 2.44m x 1.78m )

A range of wall and base units with work top over incorporating a stainless steel sink and drainer unit. Space and plumbing for washing machine. Electric eye level oven and hob with cooker hood above. Space for fridge / freezer. Microwave. Double glazed window to the rear aspect.