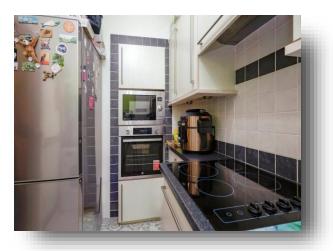

#### Kitchen

8' x 5' 10" ( 2.44m x 1.78m )

A range of wall and base units with work top over incorporating a stainless steel sink and drainer unit. Space and plumbing for washing machine. Electric eye level oven and hob with cooker hood above. Space for fridge / freezer. Microwave. Double glazed window to the rear aspect.