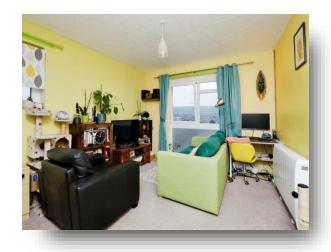

### Lounge

18' 1" x 11' 8" ( 5.51m x 3.56m )

Double glazed window to the rear and side aspect. Electric radiator. Storage cupboard.

#### **Bedroom**

12' 6" x 11' 4" ( 3.81m x 3.45m )

Double glazed window to the side aspect. Electric radiator. Built in wardrobe.