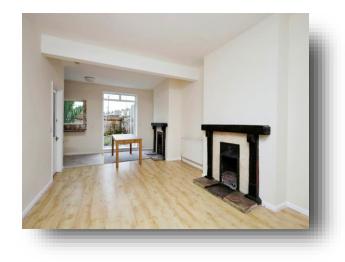

#### Lounge/ Dining Area

Wood effect flooring. Double glazed bay window to the front. Fireplaces. Double glazed doors leading to rear garden.