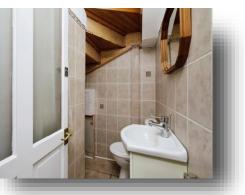

#### **Downstairs Cloakroom**

Comprising low level W.C, wash hand basin, heated towel rail, tiled.