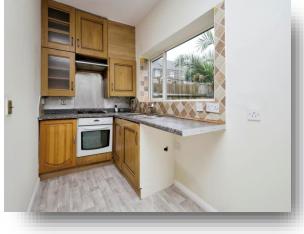

#### **Kitchen Area**

Wall and base units with worktop space incorporating a one and a half bowl stainless steel sink and drainer unit, 4 ring gas hob with oven below, space for washing machine and fridge/freezer, window to the rear aspect.