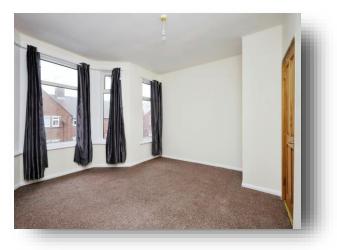

#### Entrance

Double glazed entrance door leading to;

**Open Plan Living** 20' 9" Max x 18' 5" Max ( 6.32m Max x 5.61m Max )

#### Lounge/ Dining Area

Wood effect flooring. Double glazed bay window to the front. Fireplaces. Double glazed doors leading to rear garden.