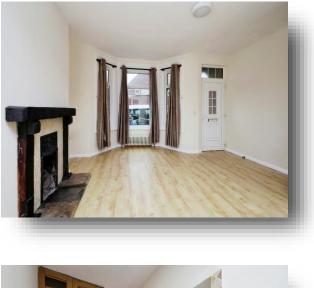

#### Entrance

Double glazed entrance door leading to;

**Open Plan Living** 20' 9" Max x 18' 5" Max ( 6.32m Max x 5.61m Max )

#### Lounge/ Dining Area

Wood effect flooring. Double glazed bay window to the front. Fireplaces. Double glazed doors leading to rear garden.