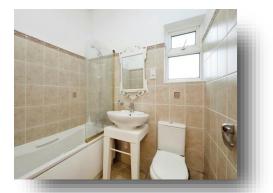

#### Bathroom

Partly tiled suite comprising bath with mixer taps and over head shower attachment, low level w.c, wash hand basin, window to the rear.

#### **Downstairs Cloakroom**

Comprising low level W.C, wash hand basin, heated towel rail, tiled.