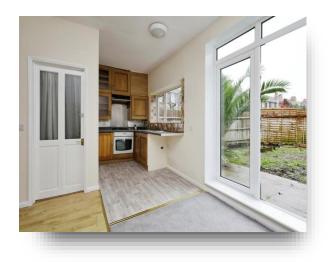

#### **Kitchen Area**

Wall and base units with worktop space incorporating a one and a half bowl stainless steel sink and drainer unit, 4 ring gas hob with oven below, space for washing machine and fridge/freezer, window to the rear aspect.

#### **Rear Garden**