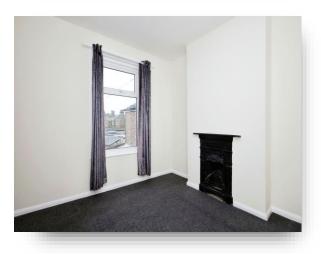

#### Bedroom 1

15' 7" Max x 11' 11" Max ( 4.75m Max x 3.63m Max ) Double glazed window to the front. Wardrobe. Radiator.

#### Bedroom 2

11' 6" Max x 9' 9" Max ( 3.51m Max x 2.97m Max ) Double glazed window to the rear. Fireplace. Radiator.