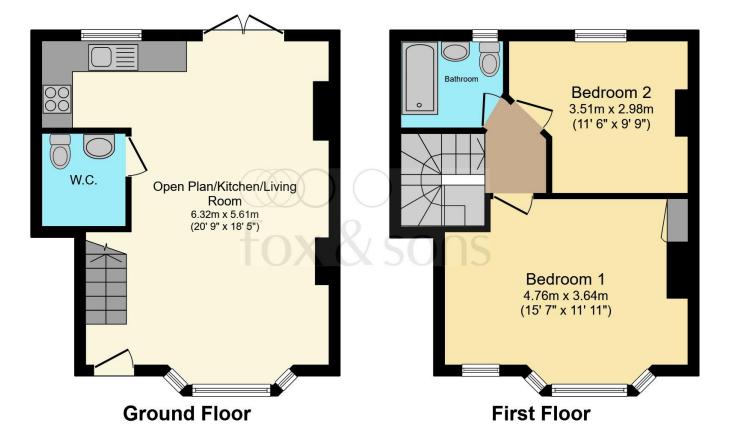

#### Total floor area 68.0 m² (732 sq.ft.) approx

This floor plan is for illustrative purposes only. It is not drawn to scale. Any measurements, floor areas (including any total floor area), openings and orientation are approximate. No details are guaranteed, they cannot be relied upon for any purpose and they do not form part of any agreement. No liability is taken for any error, omission or misstatement. A party must rely upon its own inspection(s). Powered by www.focalagent.com