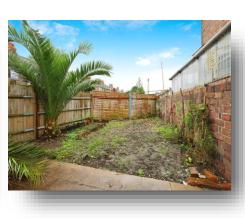

and over head shower attachment, low level w.c, wash hand basin, window to the rear.

#### **Rear Garden**



#### Total floor area 68.0 m² (732 sq.ft.) approx

This floor plan is for illustrative purposes only. It is not drawn to scale. Any measurements, floor areas (including any total floor area), openings and orientation are approximate. No details are guaranteed, they cannot be relied upon for any purpose and they do not form part of any agreement. No liability is taken for any error, omission or misstatement. A party must rely upon its own inspection(s). Powered by www.focalagent.com





## welcome to

## Firle Road, Eastbourne

- MID TERRACED HOUSE
- TWO DOUBLE BEDROOMS
- OPEN PLAN LIVING
- DOWNSTAIRS CLOAKROOM
- UPSTAIRS BATHROOM

Tenure: Freehold EPC Rating: C

## £250,000









postcode not the actual property



Property Ref: EBN119182 - 0006 1. MONEY LAUNDERING REGULATIONS Intending purchasers will be asked to produce identification documentation at a later stage and we would ask for your co-operation in order that there is no delay in agreeing the sale. 2. These particulars do not constitute part or all of an offer or contract. 3. The measurements indicated are supplied for guidance only and as such must be considered incorrect. Potential buyers are advised to recheck measurements before committing to any expense. 4. We have not tested any apparatus, equipment, fixtures or services and it is in the buyers interest to check the working condition of any appliances. 5. Where an EPC, or a Home Report (Scotland only) is held for this property, it is available f