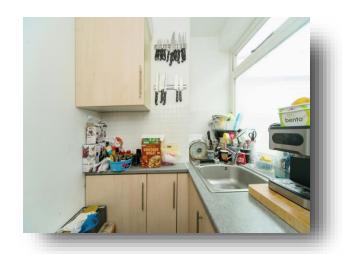

#### Kitchen

7' 5" x 5' 5" ( 2.26m x 1.65m )

A range of wall and base units with work top over incorporating a stainless steel sink and drainer unit. Electric oven and hob with cooker hood above. Double glazed window to the rear aspect.