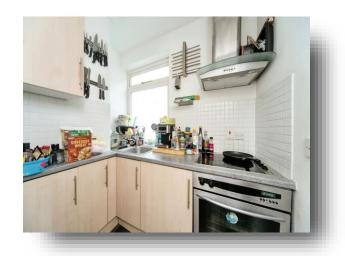

#### Kitchen

7' 5" x 5' 5" ( 2.26m x 1.65m )

A range of wall and base units with work top over incorporating a stainless steel sink and drainer unit. Electric oven and hob with cooker hood above. Double glazed window to the rear aspect.