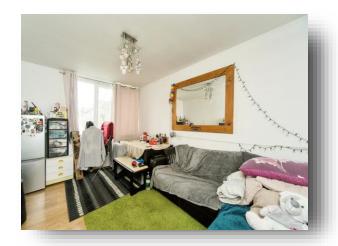

#### Lounge

14' 8" max x 13' 11" max ( 4.47m max x 4.24m max )
Double glazed window to the side aspect. Radiator.

#### Kitchen

7' 5" x 5' 5" ( 2.26m x 1.65m )

A range of wall and base units with work top over incorporating a stainless steel sink and drainer unit. Electric oven and hob with cooker hood above. Double glazed window to the rear aspect.