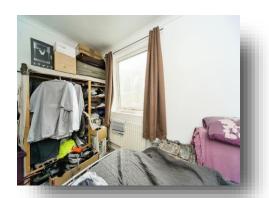

#### **Bedroom**

11' 3" max x 8' 8" max ( 3.43m max x 2.64m max ) Double glazed window to the rear aspect. Radiator.