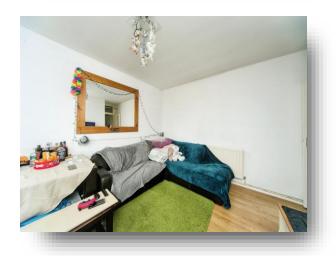

#### Lounge

14' 8" max x 13' 11" max ( 4.47m max x 4.24m max )
Double glazed window to the side aspect. Radiator.

#### **Bathroom**

Comprising a bath with mixer taps and over head shower attachment. Low level W.C. Wash hand basin.