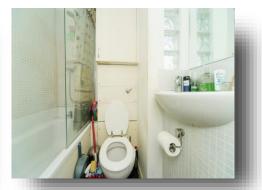

#### **Bathroom**

Comprising a bath with mixer taps and over head shower attachment. Low level W.C. Wash hand basin.