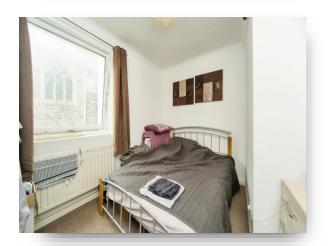

#### **Bedroom**

11' 3" max x 8' 8" max ( 3.43m max x 2.64m max ) Double glazed window to the rear aspect. Radiator.