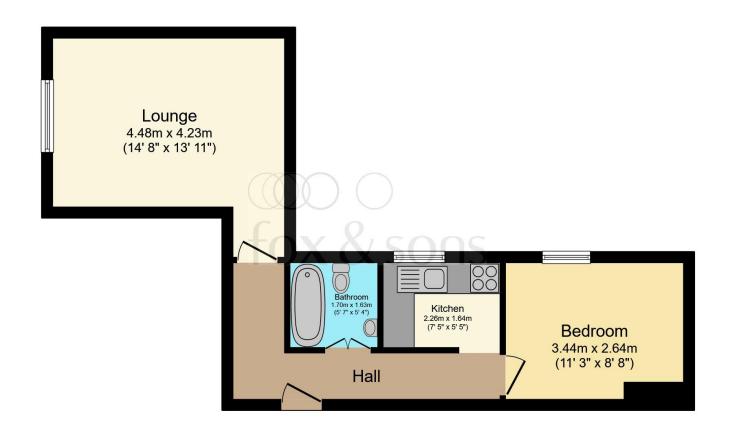

#### Total floor area 38.6 m² (416 sq.ft.) approx

This floor plan is for illustrative purposes only. It is not drawn to scale. Any measurements, floor areas (including any total floor area), openings and orientation are approximate. No details are guaranteed, they cannot be relied upon for any purpose and they do not form part of any agreement. No liability is taken for any error, omission or misstatement. A party must rely upon its own inspection(s). Powered by www.focalagent.com