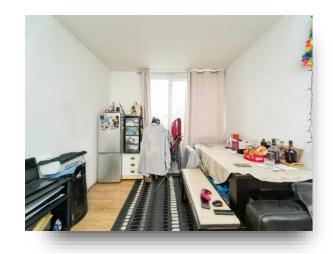

#### Lounge

14' 8" max x 13' 11" max ( 4.47m max x 4.24m max )
Double glazed window to the side aspect. Radiator.