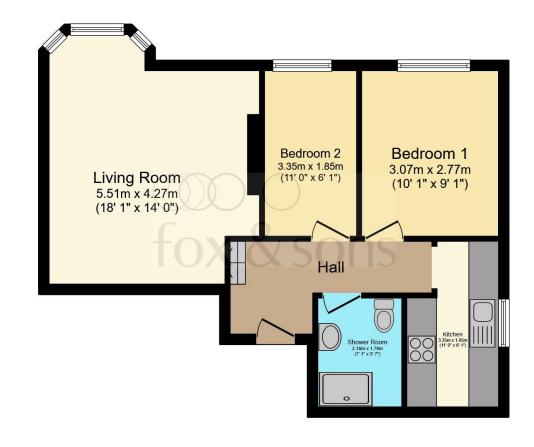

#### Total floor area 51.4 m<sup>2</sup> (554 sq.ft.) approx

This floor plan is for illustrative purposes only. It is not drawn to scale. Any measurements, floor areas (including any total floor area), openings and orientation are approximate. No details are guaranteed, they cannot be relied upon for any purpose and they do not form part of any agreement. No liability is taken for any error, omission or misstatement. A party must rely upon its own inspection(s). Powered by www.focalagent.com