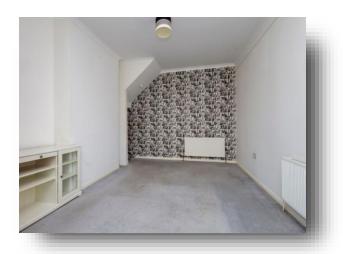

#### **Bedroom 1**

10' 1" x 9' 1" ( 3.07m x 2.77m ) Window to the side aspect. Radiator.

#### **Bedroom 2**

11' x 6' 1" ( 3.35m x 1.85m ) Window to the side aspect. Radiator.