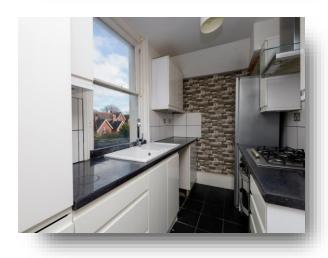

#### Kitchen

11' max x 6' 1" ( 3.35m max x 1.85m )

A range of wall and base units with work top over incorporating a stainless steel sink and drainer unit. Electric oven and gas hob with cooker hood above. Space for fridge / freezer. Space and plumbing for dish washer. Window to the rear aspect.