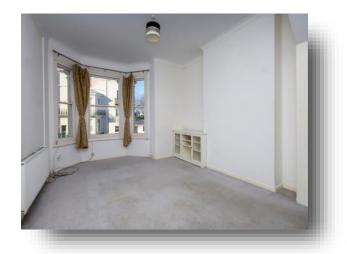

#### Lounge

18' 1" max x 14' max (5.51m max x 4.27m max) Bay window to the side aspect. Radiator.