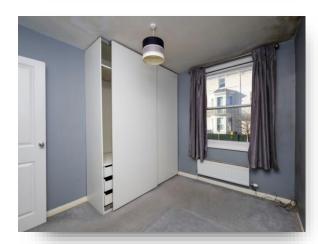

#### **Bedroom 1**

10' 1" x 9' 1" ( 3.07m x 2.77m ) Window to the side aspect. Radiator.

#### **Bedroom 2**

11' x 6' 1" ( 3.35m x 1.85m ) Window to the side aspect. Radiator.