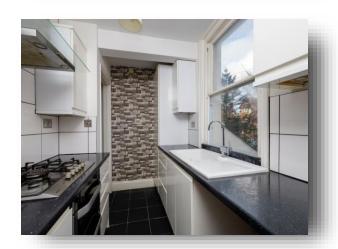

#### Kitchen

11' max x 6' 1" ( 3.35m max x 1.85m )

A range of wall and base units with work top over incorporating a stainless steel sink and drainer unit. Electric oven and gas hob with cooker hood above. Space for fridge / freezer. Space and plumbing for dish washer. Window to the rear aspect.