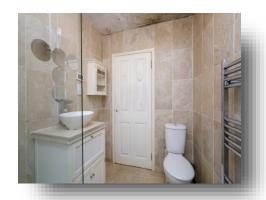

#### **Shower Room**

Comprising a walk in shower cubicle with rainfall over head shower attachment. Shaver point. Low level W.C. Wash hand basin.