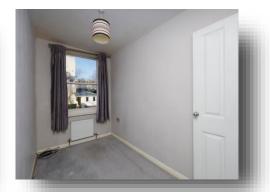

#### **Bedroom 1**

10' 1" x 9' 1" ( 3.07m x 2.77m ) Window to the side aspect. Radiator.

#### **Bedroom 2**

11' x 6' 1" ( 3.35m x 1.85m ) Window to the side aspect. Radiator.