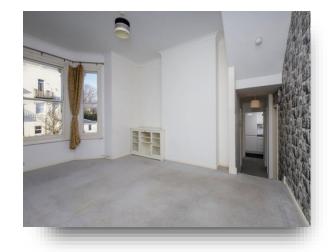

#### Lounge

18' 1" max x 14' max (5.51m max x 4.27m max) Bay window to the side aspect. Radiator.