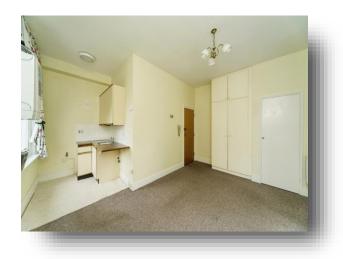

#### **Entrance Hall**

Airing cupboard.

#### Lounge / Bedroom

15' 2" into recess x 9' 5" plus recess ( 4.62m into recess x 2.87m plus recess ) Window to the side aspect. Entry phone system. Boiler. Built in wardrobe. Radiator.