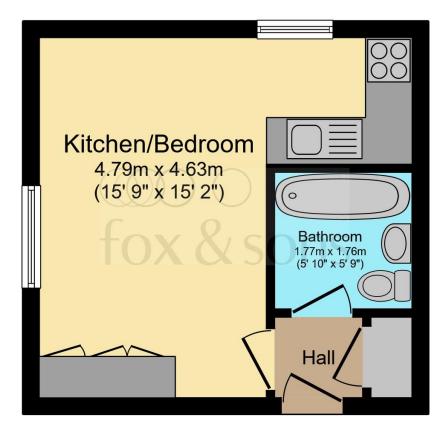

#### Total floor area 22.2 m<sup>2</sup> (239 sq.ft.) approx

This floor plan is for illustrative purposes only. It is not drawn to scale. Any measurements, floor areas (including any total floor area), openings and orientation are approximate. No details are guaranteed, they cannot be relied upon for any purpose and they do not form part of any agreement. No liability is taken for any error, omission or misstatement. A party must rely upon its own inspection(s). Powered by www.focalagent.com