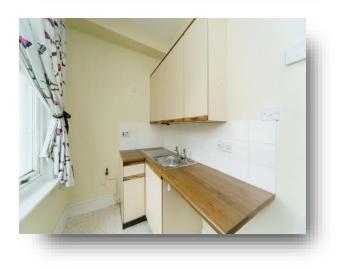

#### Kitchen

6' 2" x 5' 3" ( 1.88m x 1.60m ) A range of wall and base units with work top over incorporating a stainless steel sink and drainer unit. Space for cooker and fridge. Window to the rear aspect.