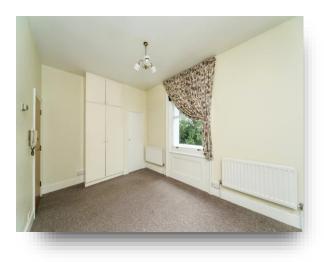

#### Lounge / Bedroom

15' 2" into recess x 9' 5" plus recess ( 4.62m into recess x 2.87m plus recess ) Window to the side aspect. Entry phone system. Boiler. Built in wardrobe. Radiator.