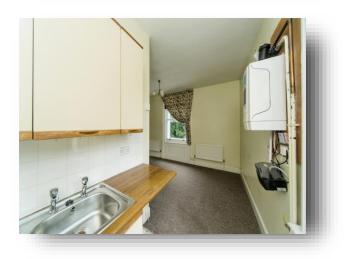

#### Kitchen

6' 2" x 5' 3" ( 1.88m x 1.60m ) A range of wall and base units with work top over incorporating a stainless steel sink and drainer unit. Space for cooker and fridge. Window to the rear aspect.

#### Lounge / Bedroom

15' 2" into recess x 9' 5" plus recess ( 4.62m into recess x 2.87m plus recess ) Window to the side aspect. Entry phone system. Boiler. Built in wardrobe. Radiator.