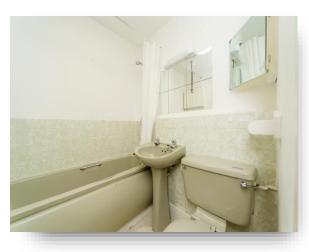

#### Bathroom

Comprising a bath with mixer taps and over head shower attachment. Low level W.C. Wash hand basin. Extractor fan.