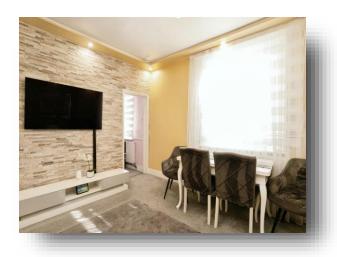

#### **Communal Entrance**

Stairs leading to second floor.

**Entrance Hall** Entry phone system. Cupboards. Radiator.

**Lounge** 15' 1" into recess x 10' 7" max ( 4.60m into recess x 3.23m max ) Double glazed window to the front aspect. Cupboard containing boiler. Radiator.