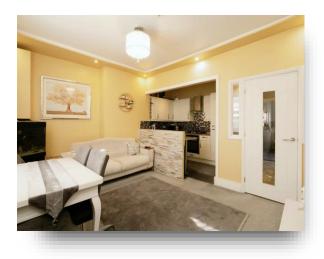

#### **Communal Entrance**

Stairs leading to second floor.

**Entrance Hall** Entry phone system. Cupboards. Radiator.

**Lounge** 15' 1" into recess x 10' 7" max ( 4.60m into recess x 3.23m max ) Double glazed window to the front aspect. Cupboard containing boiler. Radiator.