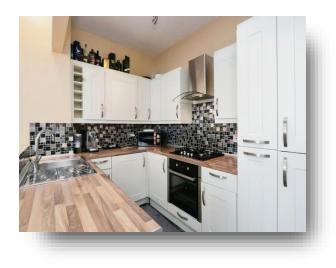

#### Kitchen

10' x 6' 11" ( 3.05m x 2.11m )

A range of wall and base units with work top over incorporating a stainless steel sink and drainer unit. Electric oven and gas hob with cooker hood above. Integral dish washer, fridge / freezer and washing machine.