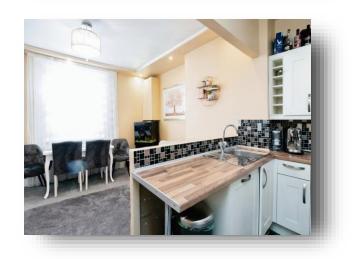

#### Kitchen

10' x 6' 11" ( 3.05m x 2.11m )

A range of wall and base units with work top over incorporating a stainless steel sink and drainer unit. Electric oven and gas hob with cooker hood above. Integral dish washer, fridge / freezer and washing machine.