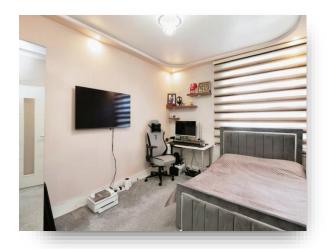

#### Bedroom 1

14' 6" max x 10' 1" max ( 4.42m max x 3.07m max ) Double glazed window to the rear aspect. Radiator.

#### Bedroom 2

10' 8" x 7' 8" (  $3.25m\ x\ 2.34m$  ) Double glazed window to the front aspect. Radiator.