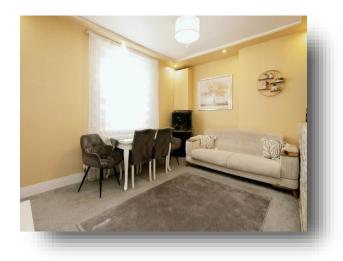

#### **Communal Entrance**

Stairs leading to second floor.

**Entrance Hall** Entry phone system. Cupboards. Radiator.

**Lounge** 15' 1" into recess x 10' 7" max ( 4.60m into recess x 3.23m max ) Double glazed window to the front aspect. Cupboard containing boiler. Radiator.