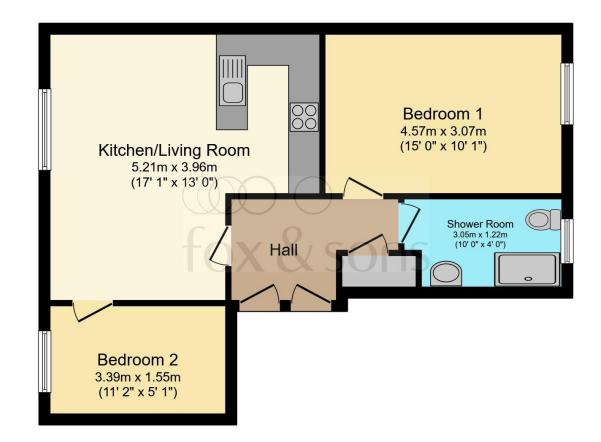

#### Total floor area 57.0 m<sup>2</sup> (614 sq.ft.) approx

This floor plan is for illustrative purposes only. It is not drawn to scale. Any measurements, floor areas (including any total floor area), openings and orientation are approximate. No details are guaranteed, they cannot be relied upon for any purpose and they do not form part of any agreement. No liability is taken for any error, omission or misstatement. A party must rely upon its own inspection(s). Powered by www.focalagent.com