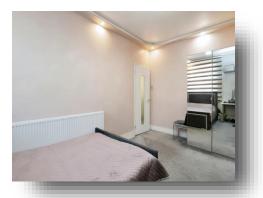

#### Bedroom 1

14' 6" max x 10' 1" max ( 4.42m max x 3.07m max ) Double glazed window to the rear aspect. Radiator.