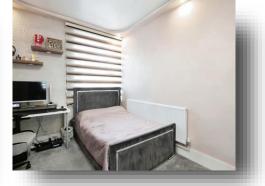

#### Bedroom 2

10' 8" x 7' 8" (  $3.25m\ x\ 2.34m$  ) Double glazed window to the front aspect. Radiator.