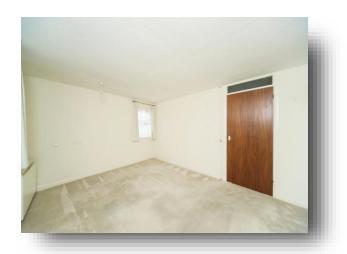

#### **Bedroom**

 $10^{\circ}$  4" x  $11^{\circ}$  10" into recess (  $3.15 \, \text{m} \times 3.61 \, \text{m}$  into recess ) Double glazed window to the rear aspect. Storage heater.