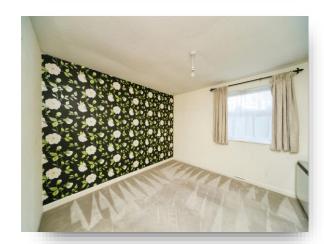

#### **Bedroom**

 $10^{\circ}$  4" x  $11^{\circ}$  10" into recess (  $3.15 \, \text{m} \times 3.61 \, \text{m}$  into recess ) Double glazed window to the rear aspect. Storage heater.