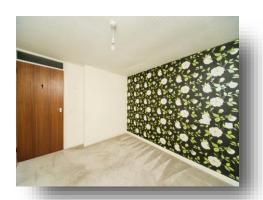

### Lounge

14' 1" x 11' 9" ( 4.29m x 3.58m )

Double glazed window to the side and rear aspect. Storage heater.