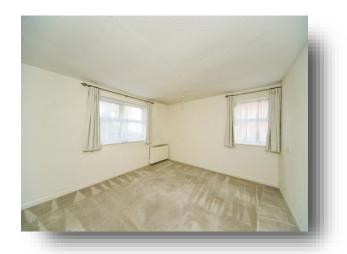

### Lounge

14' 1" x 11' 9" ( 4.29m x 3.58m )

Double glazed window to the side and rear aspect. Storage heater.