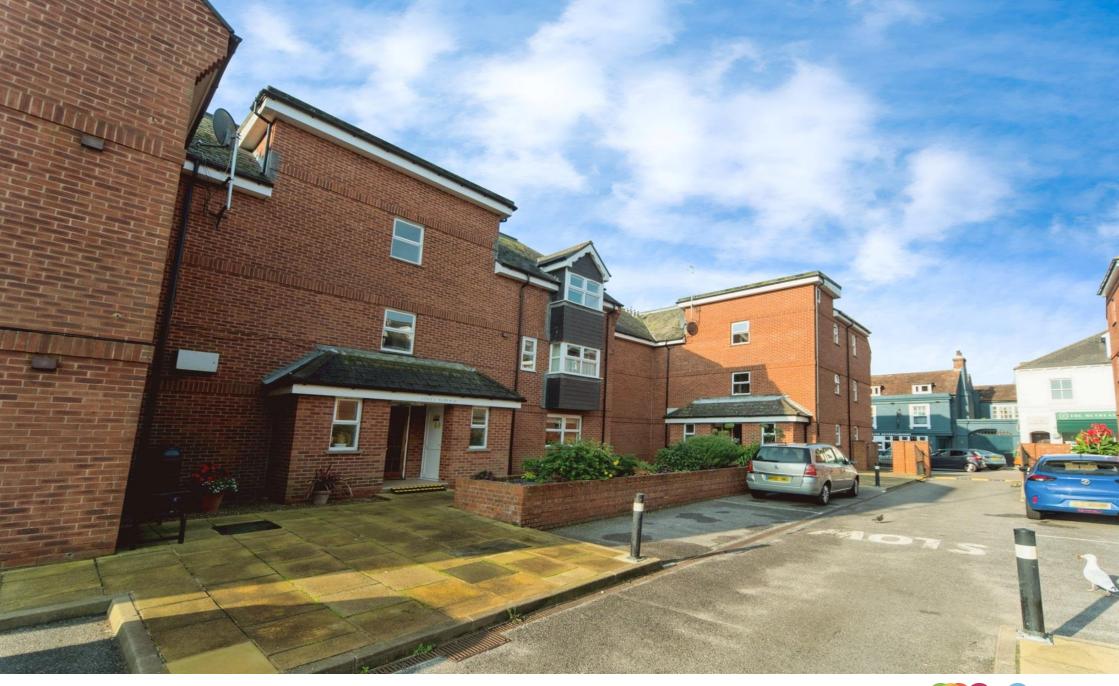

# **Crowne House Star Road, Eastbourne**

A well-presented chain free one bedroom ground floor flat located adjacent to Waitrose in Old Town in the high acclaimed Crowne House gated development.

## **Crowne House Star Road, Eastbourne**

- RETIREMENT FLAT
- ONE BEDROOM
- OLD TOWN LOCATION
- CHAIN FREE
- GATED DEVELOPMENT

Tenure: Leasehold EPC Rating: D

This is a Leasehold property with details as follows; Term of Lease 99 years from 29 Sep 1986. Should you require further information please contact the branch. Please Note additional fees could be incurred for items such as Leasehold packs.