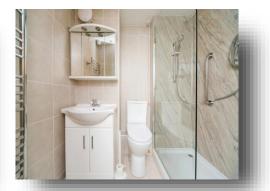

#### **Shower Room**

Comprising a shower cubicle with over head shower attachment. Low level W.C. Wash hand basin. Extractor fan. Heated towel rail.

Total floor area 45.4 m<sup>2</sup> (489 sq.ft.) approx