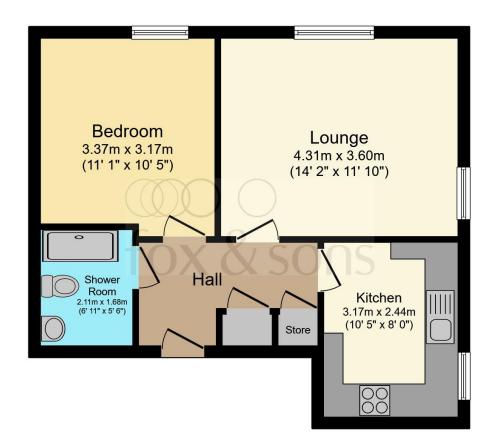

### **Entrance Hall**

Storage heater. Cupboards. Airing cupboard.

### Lounge

14' 1" x 11' 9" ( 4.29m x 3.58m )

Double glazed window to the side and rear aspect. Storage heater.

#### Kitchen

10' 5" x 7' 11" ( 3.17m x 2.41m )

A range of wall and base units with work top over incorporating a stainless steel sink and drainer unit. Electric oven and hob with cooker above. Integral washing machine. Double glazed window to the side aspect.

#### **Bedroom**

 $10^{\circ}$  4" x  $11^{\circ}$  10" into recess (  $3.15 \, \text{m} \times 3.61 \, \text{m}$  into recess ) Double glazed window to the rear aspect. Storage heater.

#### **Shower Room**

Comprising a shower cubicle with over head shower attachment. Low level W.C. Wash hand basin. Extractor fan. Heated towel rail.

Total floor area 45.4 m<sup>2</sup> (489 sq.ft.) approx

This floor plan is for illustrative purposes only. It is not drawn to scale. Any measurements, floor areas (including any total floor area), openings and orientation are approximate. No details are guaranteed, they cannot be relied upon for any purpose and they do not form part of any agreement. No liability is taken for any error, omission or misstatement. A party must rely upon its own inspection(s). Powered by www.focalagent.com