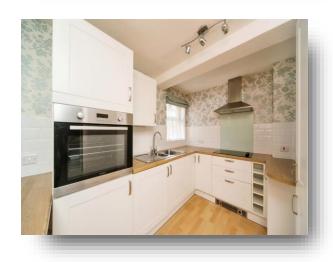

#### Kitchen

10' 5" x 7' 11" ( 3.17m x 2.41m )

A range of wall and base units with work top over incorporating a stainless steel sink and drainer unit. Electric oven and hob with cooker above. Integral washing machine. Double glazed window to the side aspect.