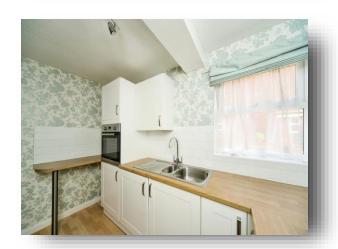

#### Kitchen

10' 5" x 7' 11" ( 3.17m x 2.41m )

A range of wall and base units with work top over incorporating a stainless steel sink and drainer unit. Electric oven and hob with cooker above. Integral washing machine. Double glazed window to the side aspect.