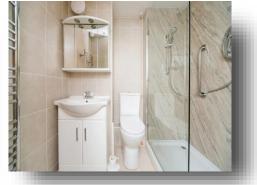

#### **Shower Room**

Comprising a shower cubicle with over head shower attachment. Low level W.C. Wash hand basin. Extractor fan. Heated towel rail.