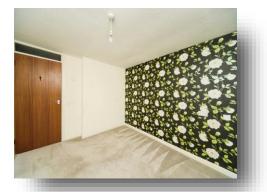

#### Bedroom

10' 4" x 11' 10" into recess (  $3.15m\ x$  3.61m into recess ) Double glazed window to the rear aspect. Storage heater.