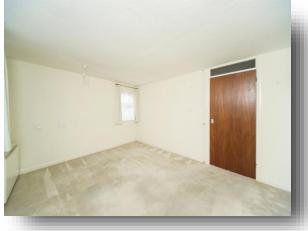

#### Bedroom

10' 4" x 11' 10" into recess (  $3.15m\ x$  3.61m into recess ) Double glazed window to the rear aspect. Storage heater.