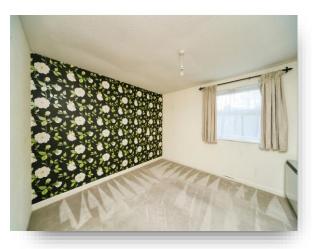

#### Bedroom

10' 4" x 11' 10" into recess (  $3.15m\ x$  3.61m into recess ) Double glazed window to the rear aspect. Storage heater.