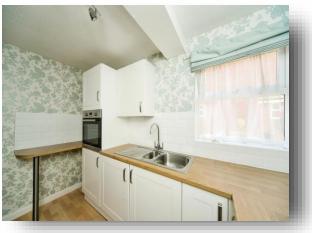

#### Kitchen

#### 10' 5" x 7' 11" ( 3.17m x 2.41m )

A range of wall and base units with work top over incorporating a stainless steel sink and drainer unit. Electric oven and hob with cooker above. Integral washing machine. Double glazed window to the side aspect.