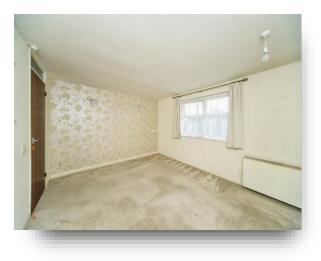

### **Entrance Hall**

Storage heater. Cupboards. Airing cupboard.

#### Lounge

14' 1" x 11' 9" ( 4.29m x 3.58m ) Double glazed window to the side and rear aspect. Storage heater.