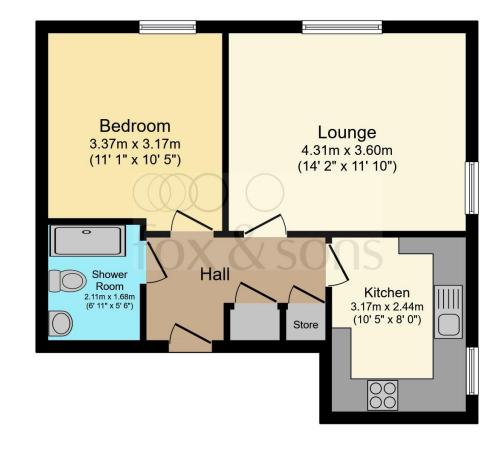

### **Entrance Hall**

Storage heater. Cupboards. Airing cupboard.

#### Lounge

14' 1" x 11' 9" ( 4.29m x 3.58m ) Double glazed window to the side and rear aspect. Storage heater.

#### Kitchen

#### 10' 5" x 7' 11" ( 3.17m x 2.41m )

A range of wall and base units with work top over incorporating a stainless steel sink and drainer unit. Electric oven and hob with cooker above. Integral washing machine. Double glazed window to the side aspect.

#### Bedroom

10' 4" x 11' 10" into recess (  $3.15m\ x$  3.61m into recess ) Double glazed window to the rear aspect. Storage heater.

#### **Shower Room**

Comprising a shower cubicle with over head shower attachment. Low level W.C. Wash hand basin. Extractor fan. Heated towel rail.

#### Total floor area 45.4 m² (489 sq.ft.) approx

This floor plan is for illustrative purposes only. It is not drawn to scale. Any measurements, floor areas (including any total floor area), openings and orientation are approximate. No details are guaranteed, they cannot be relied upon for any purpose and they do not form part of any agreement. No liability is taken for any error, omission or misstatement. A party must rely upon its own inspection(s). Powered by www.focalagent.com