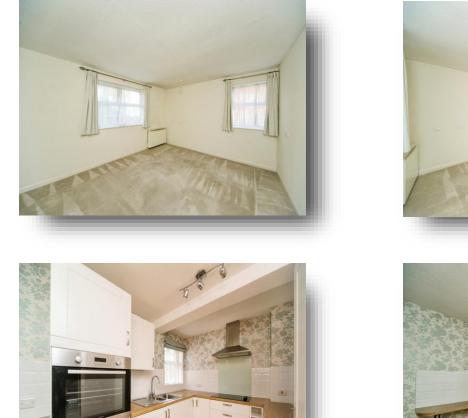

#### Lounge

14' 1" x 11' 9" ( 4.29m x 3.58m ) Double glazed window to the side and rear aspect. Storage heater.

#### Kitchen

#### 10' 5" x 7' 11" ( 3.17m x 2.41m )

A range of wall and base units with work top over incorporating a stainless steel sink and drainer unit. Electric oven and hob with cooker above. Integral washing machine. Double glazed window to the side aspect.