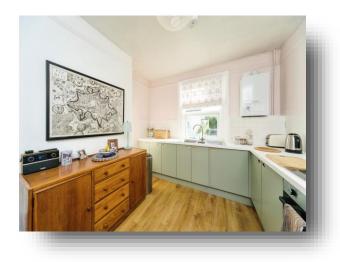

#### **Modern Kitchen**

13' 1" x 10' 4" ( 3.99m x 3.15m ) A range of wall and base units with work top over incorporating a stainless steel sink and drainer unit. Boiler. Oven with gas hob above. Splashback. Space for fridge / freezer. Radiator. Partly tiled walls. Double glazed window to the rear aspect.