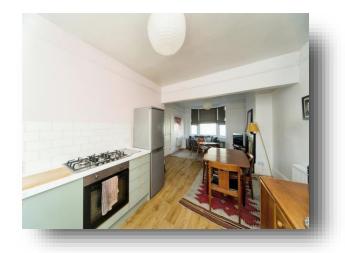

### **Open Plan Lounge/Kitchen**

#### **Modern Kitchen**

13' 1" x 10' 4" ( 3.99m x 3.15m ) A range of wall and base units with work top over incorporating a stainless steel sink and drainer unit. Boiler. Oven with gas hob above. Splashback. Space for fridge / freezer. Radiator. Partly tiled walls. Double glazed window to the rear aspect.