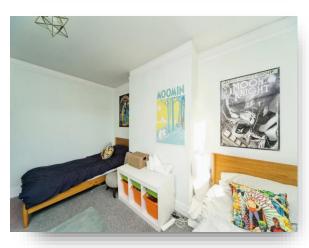

#### Bedroom 1

13' 5" x 10' 5" ( 4.09m x 3.17m ) Double glazed window to the rear aspect. Radiator.

#### Bedroom 2

12' 10" x 9' 5" ( 3.91m x 2.87m ) Double glazed window to the front aspect.