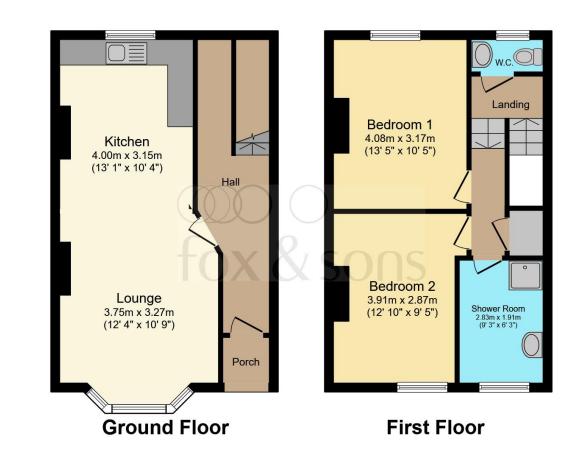

### **Private Entrance Hall**

### **Open Plan Lounge/Kitchen**

#### Lounge

12' 4" x 10' 9" ( 3.76m x 3.28m ) Double glazed bay window to the front aspect. Open fire place. Radiator.

#### **Modern Kitchen**

13' 1" x 10' 4" ( 3.99m x 3.15m ) A range of wall and base units with work top over incorporating a stainless steel sink and drainer unit. Boiler. Oven with gas hob above. Splashback. Space for fridge / freezer. Radiator. Partly tiled walls. Double glazed window to the rear aspect.

#### **First Floor Landing**

Stairs leading from ground floor to first floor landing. Storage cupboard.

#### Bedroom 1

13' 5" x 10' 5" ( 4.09m x 3.17m ) Double glazed window to the rear aspect. Radiator.

#### Bedroom 2

12' 10" x 9' 5" ( 3.91m x 2.87m ) Double glazed window to the front aspect.

#### **Modern Bathroom Suite**

Comprising a walk in shower cubicle with rainfall over head shower attachment. Wash hand basin. Double glazed window to the front aspect.

#### Cloakroom

Low level W.C. Wash hand basin.

#### Total floor area 81.2 m<sup>2</sup> (874 sq.ft.) approx

This floor plan is for illustrative purposes only. It is not drawn to scale. Any measurements, floor areas (including any total floor area), openings and orientation are approximate. No details are guaranteed, they cannot be relied upon for any purpose and they do not form part of any agreement. No liability is taken for any error, omission or misstatement. A party must rely upon its own inspection(s). Powered by www.focalagent.com