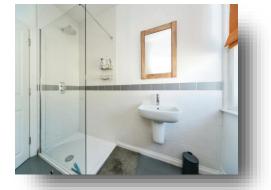

#### **Modern Bathroom Suite**

Comprising a walk in shower cubicle with rainfall over head shower attachment. Wash hand basin. Double glazed window to the front aspect.