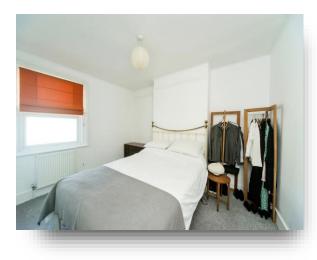

#### Bedroom 1

13' 5" x 10' 5" ( 4.09m x 3.17m ) Double glazed window to the rear aspect. Radiator.

#### Bedroom 2

12' 10" x 9' 5" ( 3.91m x 2.87m ) Double glazed window to the front aspect.