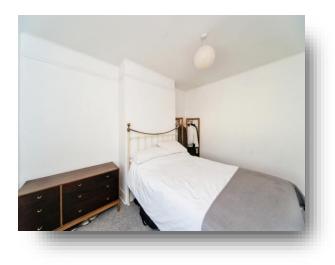

#### Bedroom 1

13' 5" x 10' 5" ( 4.09m x 3.17m ) Double glazed window to the rear aspect. Radiator.

#### Bedroom 2

12' 10" x 9' 5" ( 3.91m x 2.87m ) Double glazed window to the front aspect.