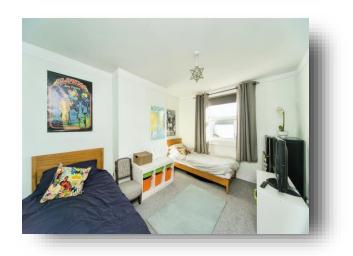

#### Bedroom 1

13' 5" x 10' 5" ( 4.09m x 3.17m ) Double glazed window to the rear aspect. Radiator.

#### Bedroom 2

12' 10" x 9' 5" ( 3.91m x 2.87m ) Double glazed window to the front aspect.