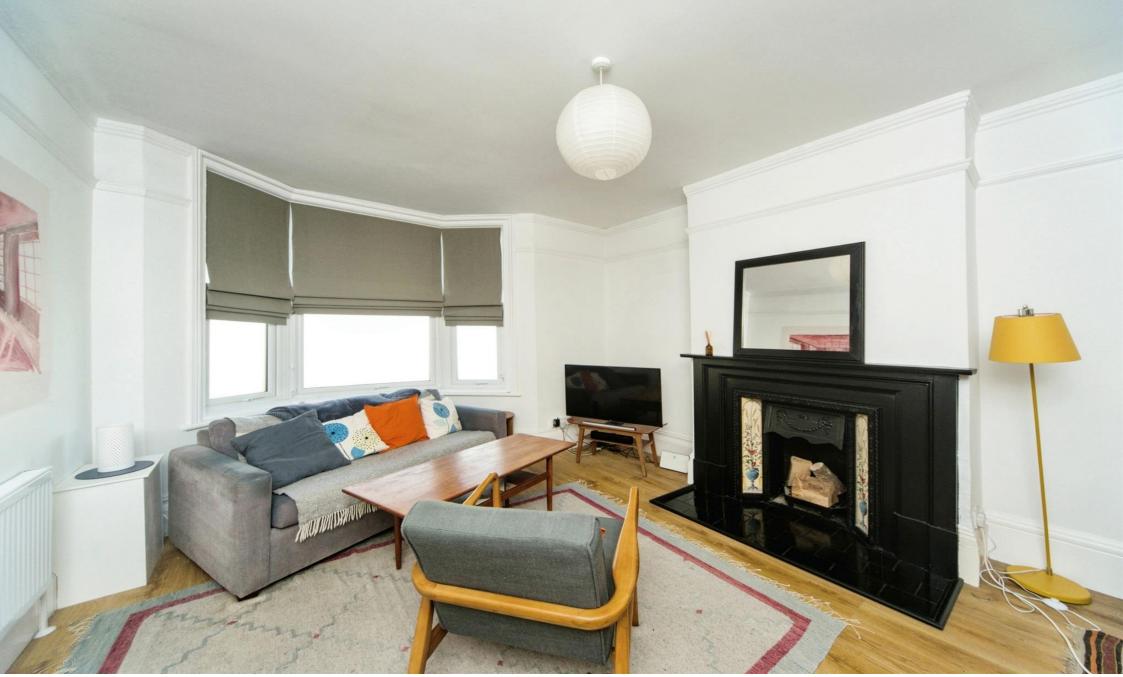

### **Open Plan Lounge/Kitchen**

#### Lounge

12' 4" x 10' 9" ( 3.76m x 3.28m ) Double glazed bay window to the front aspect. Open fire place. Radiator.