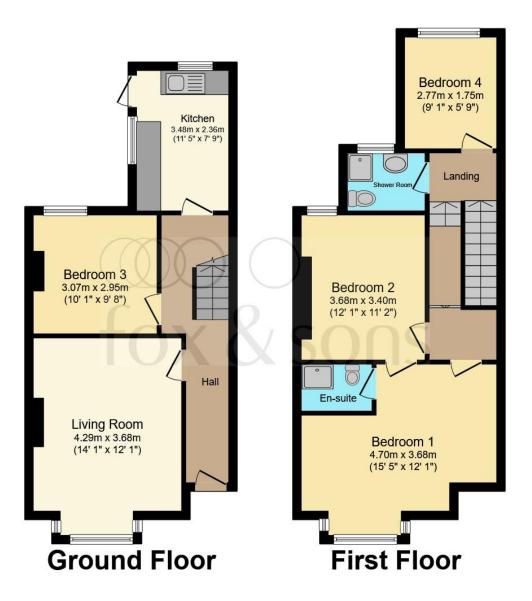

#### Total floor area 92.2 m<sup>2</sup> (992 sq.ft.) approx

This floor plan is for illustrative purposes only. It is not drawn to scale. Any measurements, floor areas (including any total floor area), openings and orientation are approximate. No details are guaranteed, they cannot be relied upon for any purpose and they do not form part of any agreement. No liability is taken for any error, omission or misstatement. A party must rely upon its own inspection(s). Powered by www.focalagent.com