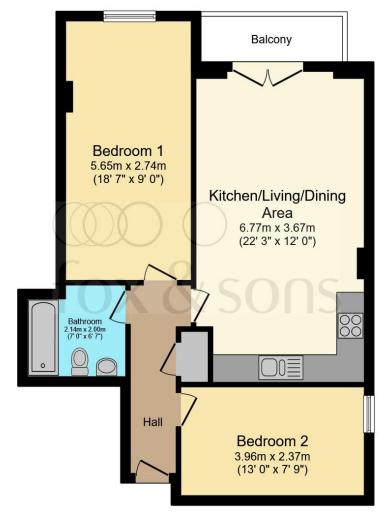

#### **Entrance Hall**

## **Kitchen/Living/Dining Room**

21' 9" x 11' 1" ( 6.63m x 3.38m )

#### **Bedroom 1**

17' x 8' 11" ( 5.18m x 2.72m )

#### **Bedroom 2**

11' 10" x 7' 10" ( 3.61m x 2.39m )

**Bathroom** 

**Balcony** 

**Parking** 

Total floor area 60.4 sq.m. (650 sq.ft.) approx

This floorplan is for illustrative purposes only and is not drawn to scale. Measurements, floor-areas, openings and orientations are approximate. They should not be relied upon for any purpose and do not form any part of an agreement. No liability is taken for any error or mis-statement. All parties must rely on their own inspections.