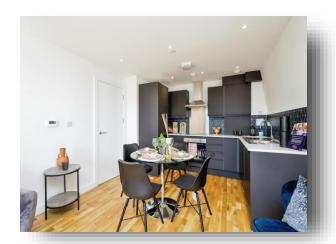

# welcome to

# **Solitaire House Upperton Road, Eastbourne**

SHOW FLAT NOW AVAILABLE TO VIEW

BRAND NEW Two bedroom FOURTH FLOOR apartment enjoying views across Eastbourne towards the South Downs. Finished to a high quality standard with fully fitted kitchen and integrated appliances, BALCONY and flooring throughout













#### **Entrance Hall**

## **Kitchen/Living/Dining Room**

21' 9" x 11' 1" ( 6.63m x 3.38m )

#### **Bedroom 1**

17' x 8' 11" ( 5.18m x 2.72m )

#### **Bedroom 2**

11' 10" x 7' 10" ( 3.61m x 2.39m )

**Bathroom** 

**Balcony** 

**Parking** 



Total floor area 60.4 sq.m. (650 sq.ft.) approx

This floorplan is for illustrative purposes only and is not drawn to scale. Measurements, floor-areas, openings and orientations are approximate. They should not be relied upon for any purpose and do not form any part of an agreement. No liability is taken for any error or mis-statement. All parties must rely on their own inspections.





## welcome to

# Solitaire House Upperton Road, Eastbourne

- BRAND NEW TWO BEDROOM FORTH FLOOR APARTMENT
- STUNNING VIEWS ACCROSS EASTBOURNE FROM BALCONY
- R