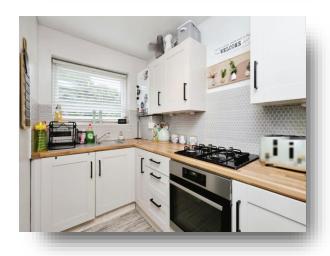

#### Kitchen

10' 5" x 6' 3" ( 3.17m x 1.91m )

A range of wall and base units with work top over incorporating a stainless steel sink and drainer unit. Electric oven and gas hob. Space for fridge / freezer. Boiler. Double glazed window.