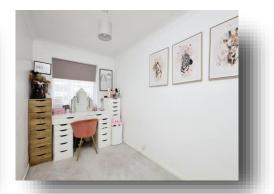

#### **Bedroom 2**

11' x 6' 11" ( 3.35m x 2.11m ) Double glazed window. Radiator.