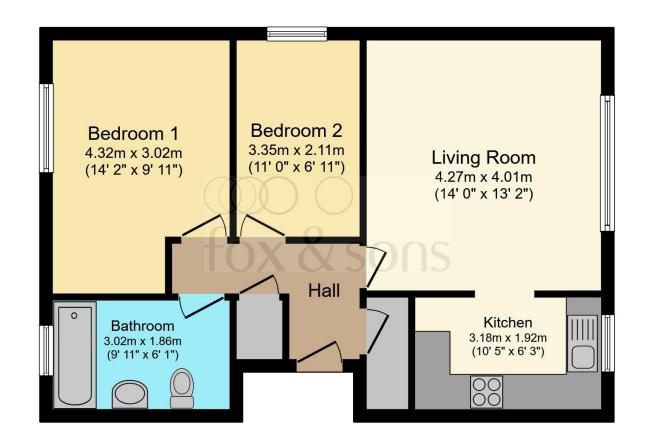

#### Total floor area 56.7 m<sup>2</sup> (610 sq.ft.) approx

This floor plan is for illustrative purposes only. It is not drawn to scale. Any measurements, floor areas (including any total floor area), openings and orientation are approximate. No details are guaranteed, they cannot be relied upon for any purpose and they do not form part of any agreement. No liability is taken for any error, omission or misstatement. A party must rely upon its own inspection(s). Powered by www.focalagent.com