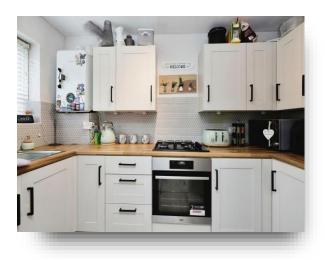

#### Kitchen

10' 5" x 6' 3" ( 3.17m x 1.91m )

A range of wall and base units with work top over incorporating a stainless steel sink and drainer unit. Electric oven and gas hob. Space for fridge / freezer. Boiler. Double glazed window.