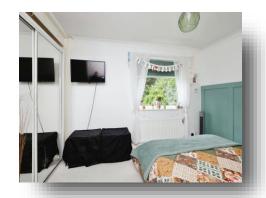

#### **Bedroom 1**

14' max x 9' 11" max ( 4.27m max x 3.02m max ) Double glazed window. Paneled walls. Built in wardrobe. Radiator.