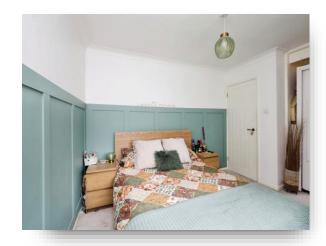

#### **Bedroom 1**

14' max x 9' 11" max ( 4.27m max x 3.02m max ) Double glazed window. Paneled walls. Built in wardrobe. Radiator.