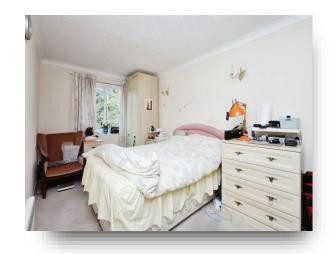

#### **Bedroom**

14' x 8' 7" ( 4.27m x 2.62m )

Double glazed window to the front aspect. Storage heater. Built in wardrobes.