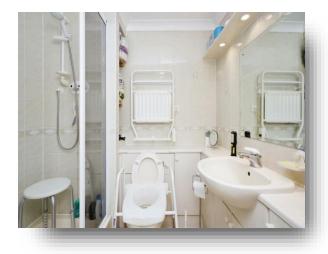

#### **Shower Room**

Comprising a walk in shower cubicle with over head shower attachment. Low level W.C. Wash hand basin. Heated towel rail.