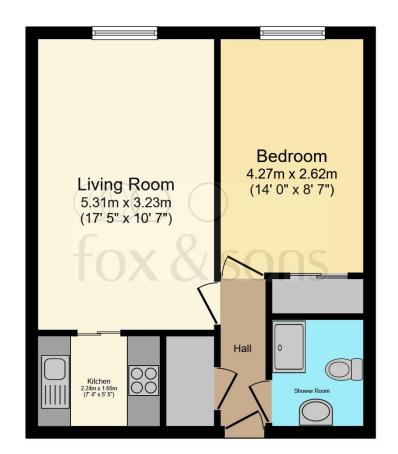

#### Lounge

17' 4" x 10' 7" ( 5.28m x 3.23m )

Double glazed window to the front aspect. Storage heater. Electric fire.

#### Kitchen

7' 3" x 5' 4" ( 2.21m x 1.63m )

A range of wall and base units with work top over incorporating a stainless steel sink and drainer unit. Electric oven / microwave and hob with cooker hood above. Integral fridge / freezer.

#### **Bedroom**

14' x 8' 7" ( 4.27m x 2.62m )

Double glazed window to the front aspect. Storage heater. Built in wardrobes.

#### **Shower Room**

Comprising a walk in shower cubicle with over head shower attachment. Low level W.C. Wash hand basin. Heated towel rail.

#### **Communal Gardens**

Spacious communal gardens to the front and rear aspect.

Total floor area 41.9 m² (452 sq.ft.) approx

This floor plan is for illustrative purposes only. It is not drawn to scale. Any measurements, floor areas (including any total floor area), openings and orientation are approximate. No details are guaranteed, they cannot be relied upon for any purpose and they do not form part of any agreement. No liability is taken for any error, omission or misstatement. A party must rely upon its own inspection(s). Powered by www.focalagent.com