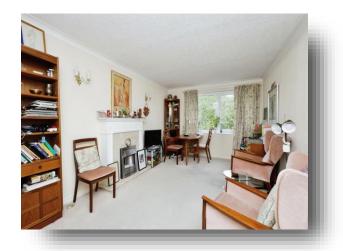

#### Lounge

17' 4" x 10' 7" ( 5.28m x 3.23m )

Double glazed window to the front aspect. Storage heater. Electric fire.