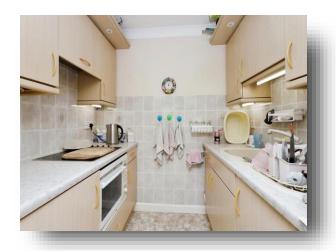

#### Kitchen

7' 3" x 5' 4" ( 2.21m x 1.63m )

A range of wall and base units with work top over incorporating a stainless steel sink and drainer unit. Electric oven / microwave and hob with cooker hood above. Integral fridge / freezer.