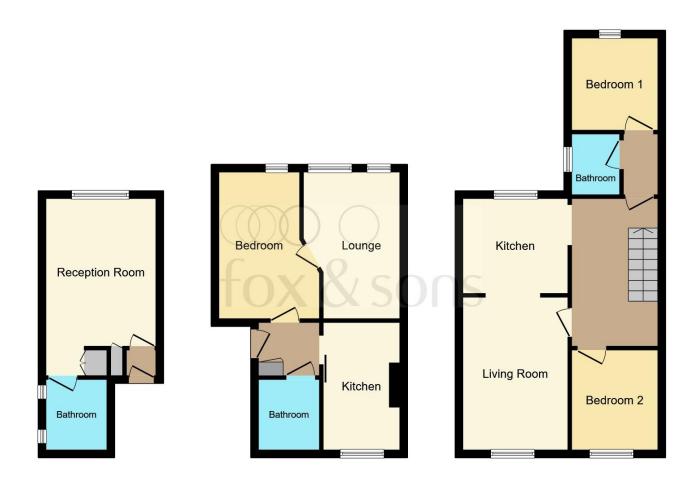

This floorplan is for illustrative purposes only and is not drawn to scale. Measurements, floor-areas, openings and orientations are approximate. They should not be relied upon for any purpose and do not form any part of an agreement. No liability is taken for any error or mis-statement. All parties must rely on their own inspections.

#### Studio Flat A

**Entrance** Private door leading to;

**Studio Room** 15' 1" x 11' 7" ( 4.60m x 3.53m )

#### Bathroom

Partly tiled modern suite comprising bath with mixer taps and shower attachment, low level w.c, wash hand basin with vanity unit, window to the side.

### **One Bedroom Flat B**

**Entrance Hall** Private entrance door. Entry phone system. Cupboard.

**Lounge** 17' 10" x 11' 4" ( 5.44m x 3.45m )

**Kitchen** 14' 10" x 5' 9" ( 4.52m x 1.75m )

**Bedroom** 17' 11" x 10' 2" ( 5.46m x 3.10m )

#### **Two Bedroom Flat B**

**Entrance** Private entrance door to the side. Entry phone system. Stairs leading to;

**Landing** Window to the side. Loft access.

Lounge 21' 3" x 12' 2" ( 6.48m x 3.71m )

**Kitchen** 10' 11" x 7' 4" ( 3.33m x 2.24m )

**Bedroom One** 14' x 8' 11" ( 4.27m x 2.72m )

**Bedroom Two** 10' 11" x 8' (3.33m x 2.44m)

**Bathroom** 