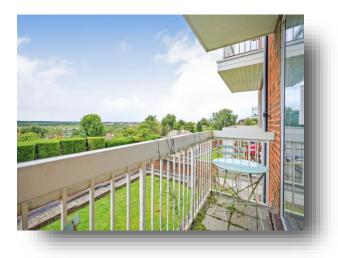

Carew Views Carew Road, Eastbourne BN21 2JL



# welcome to

# Carew Views Carew Road, Eastbourne

Boasting spectacular far reaching views across Eastbourne, this well appointed two bedroom apartment with garage and SHARE OF FREEHOLD located within the sought after Upperton area.













## **Communal Entrance Porch**

## **Entrance Hall**

Entry phone system. Electric radiator. Airing cupboard. Cupboard housing power.

### Lounge

17' 9" max x 17' 5" max ( 5.41m max x 5.31m max ) Double glazed patio door leading to balcony. Two electric radiators. Double glazed window to the side aspect. Beautiful views over Eastbourne.

## Kitchen

#### 8' 3" x 6' 11" ( 2.51m x 2.11m )

A range of wall and base units with work top over incorporating a stainless steel sink and drainer unit. Electric oven and hob with cooker hood above. Space and plumbing for washing machine and dishwasher. Views across Eastbourne. Double glazed window to the rear aspect.

### **Bedroom 1**

11' 8" x 10' 3" max ( 3.56m x 3.12m max ) Double glazed window to the front aspect. Fitted wardrobes. El