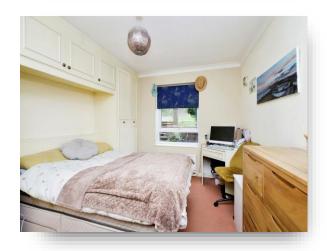

### **Bedroom 1**

11' 8" x 10' 3" max ( 3.56m x 3.12m max ) Double glazed window to the front aspect. Fitted wardrobes. Electric radiator. Fitted desk.

#### Bedroom 2

11' 8" x 6' 10" (  $3.56m\ x\ 2.08m$  ) Double glazed window to the front aspect. Fitted wardrobe. Electric radiator.