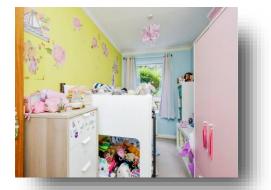

### **Bedroom 1**

11' 8" x 10' 3" max ( 3.56m x 3.12m max ) Double glazed window to the front aspect. Fitted wardrobes. Electric radiator. Fitted desk.

#### Bedroom 2

11' 8" x 6' 10" (  $3.56m\ x\ 2.08m$  ) Double glazed window to the front aspect. Fitted wardrobe. Electric radiator.