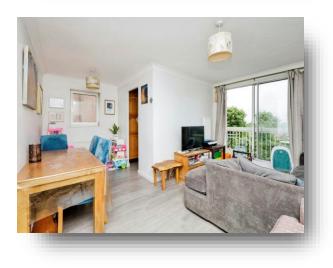

### Lounge

17' 9" max x 17' 5" max ( 5.41m max x 5.31m max ) Double glazed patio door leading to balcony. Two electric radiators. Double glazed window to the side aspect. Beautiful views over Eastbourne.