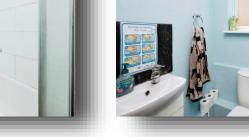

#### Bathroom

Comprising a bath with mixer taps and over head shower attachment. Wash hand basin. Heated towel rail. Extractor fan. Double glazed window to the side aspect.

#### Cloakroom

Double glazed window to the side aspect. Low level W.C. Wash hand basin.