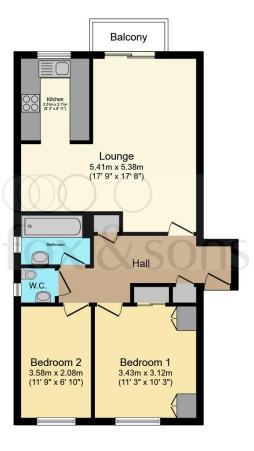

#### Total floor area 62.8 m<sup>2</sup> (676 sq.ft.) approx

This floor plan is for illustrative purposes only. It is not drawn to scale. Any measurements, floor areas (including any total floor area), openings and orientation are approximate. No details are guaranteed, they cannot be relied upon for any purpose and they do not form part of any agreement. No liability is taken for any error, omission or misstatement. A party must rely upon its own inspection(s). Powered by www.focalagent.com