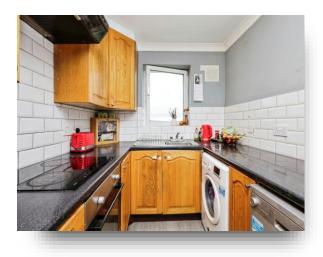

## Kitchen

#### 8' 3" x 6' 11" ( 2.51m x 2.11m )

A range of wall and base units with work top over incorporating a stainless steel sink and drainer unit. Electric oven and hob with cooker hood above. Space and plumbing for washing machine and dishwasher. Views across Eastbourne. Double glazed window to the rear aspect.