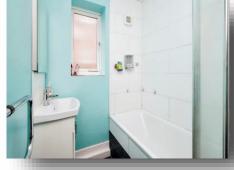

#### Bathroom

Comprising a bath with mixer taps and over head shower attachment. Wash hand basin. Heated towel rail. Extractor fan. Double glazed window to the side aspect.

#### Cloakroom

Double glazed window to the side aspect. Low level W.C. Wash hand basin.