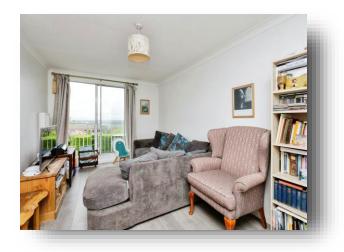

### Lounge

17' 9" max x 17' 5" max ( 5.41m max x 5.31m max ) Double glazed patio door leading to balcony. Two electric radiators. Double glazed window to the side aspect. Beautiful views over Eastbourne.

## **Private Balcony**

Beautiful panoramic views across Eastbourne.