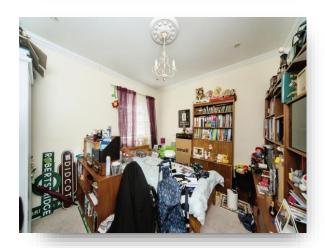

#### Bedroom 2

10' 6" x 11' 6" into recess (  $3.20m\ x\ 3.51m$  into recess ) Window to the front aspect. Radiator.