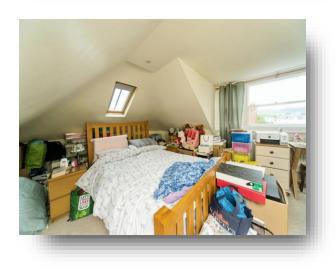

#### **Bedroom 1**

18' 5" max x 20' 1" max ( 5.61m max x 6.12m max ) Window to the side aspect. Radiator. Velux window to the front aspect. Restricted head height.