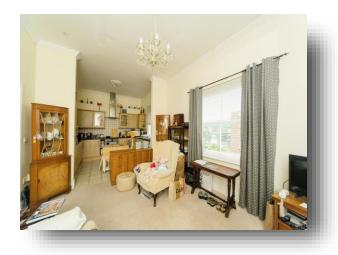

#### **Communal Entrance**

**Entrance Hall** Entry phone system. Stairs leading to landing.

Lounge / Kitchen 24' 4" max x 11' 7" max ( 7.42m max x 3.53m max ) Lounge Window to the rear aspect. Under stairs cupboard. Radiator.

#### Kitchen

A range of wall and base units with work top over incorporating a stainless steel sink and drainer unit. Electric oven and hob with cooker hood above. Integral fridge / freezer and slim line dishwasher. Space and plumbing for washing machine.