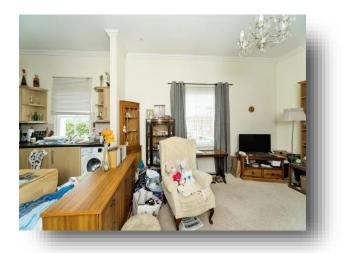

#### **Communal Entrance**

**Entrance Hall** Entry phone system. Stairs leading to landing.

Lounge / Kitchen 24' 4" max x 11' 7" max ( 7.42m max x 3.53m max ) Lounge Window to the rear aspect. Under stairs cupboard. Radiator.

#### Kitchen

A range of wall and base units with work top over incorporating a stainless steel sink and drainer unit. Electric oven and hob with cooker hood above. Integral fridge / freezer and slim line dishwasher. Space and plumbing for washing machine.