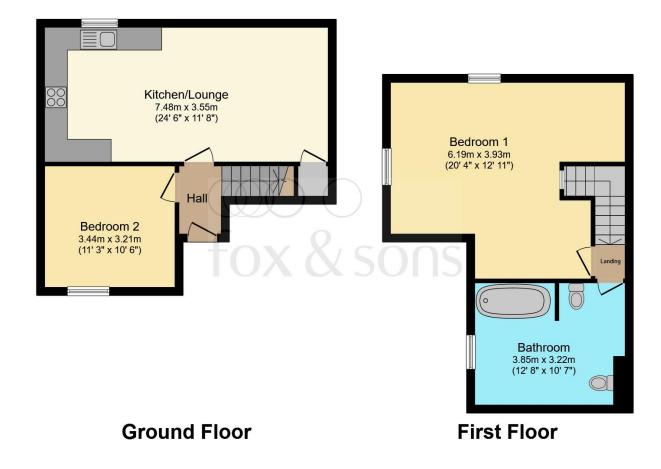

#### Total floor area 85.4 m<sup>2</sup> (919 sq.ft.) approx

This floor plan is for illustrative purposes only. It is not drawn to scale. Any measurements, floor areas (including any total floor area), openings and orientation are approximate. No details are guaranteed, they cannot be relied upon for any purpose and they do not form part of any agreement. No liability is taken for any error, omission or misstatement. A party must rely upon its own inspection(s). Powered by www.focalagent.com