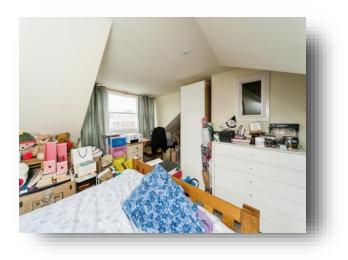

#### **Bedroom 1**

18' 5" max x 20' 1" max ( 5.61m max x 6.12m max ) Window to the side aspect. Radiator. Velux window to the front aspect. Restricted head height.