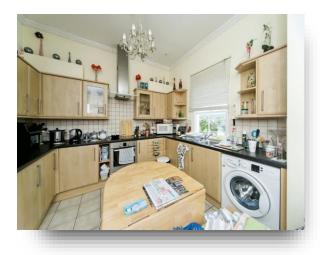

#### **Communal Entrance**

**Entrance Hall** Entry phone system. Stairs leading to landing.

Lounge / Kitchen 24' 4" max x 11' 7" max ( 7.42m max x 3.53m max ) Lounge Window to the rear aspect. Under stairs cupboard. Radiator.

#### Kitchen

A range of wall and base units with work top over incorporating a stainless steel sink and drainer unit. Electric oven and hob with cooker hood above. Integral fridge / freezer and slim line dishwasher. Space and plumbing for washing machine.