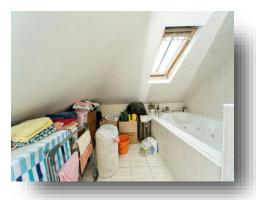

#### Bathroom

Comprising a jaquzzi bath with mixer taps and over head shower attachment. Low level W.C. Wash hand basin. Heated towel rail. Extractor fan. Velux window to the side aspect.