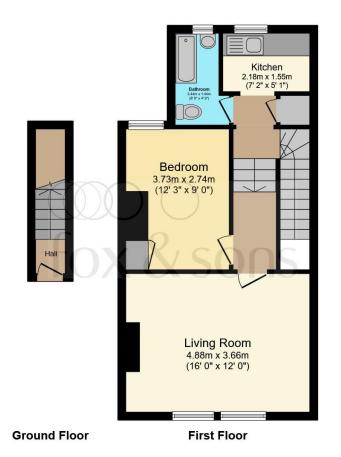

### **Bathroom**

Comprising a bath with mixer taps and over head shower attachment. Low level W.C. Wash hand basin. Heated towel rail. Double glazed window to the rear aspect.

Total floor area 48.7 m<sup>2</sup> (524 sq.ft.) approx

This floor plan is for illustrative purposes only. It is not drawn to scale. Any measurements, floor areas (including any total floor area), openings and orientation are approximate. No details are guaranteed, they cannot be relied upon for any purpose and they do not form part of any agreement. No liability is taken for any error, omission or misstatement. A party must rely upon its own inspection(s). Powered by www.focalagent.com