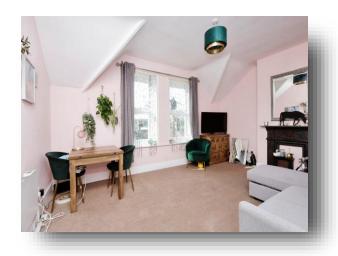

## Lounge

16' 10" into recess x 12' (5.13m into recess x 3.66m) Double glazed window to the front aspect. Loft access. Electric radiator.