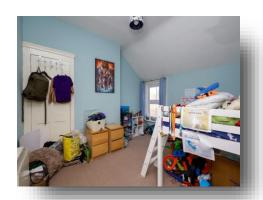

## Lounge

16' 10" into recess x 12' (5.13m into recess x 3.66m) Double glazed window to the front aspect. Loft access. Electric radiator.