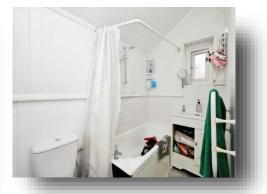

### **Bathroom**

Comprising a bath with mixer taps and over head shower attachment. Low level W.C. Wash hand basin. Heated towel rail. Double glazed window to the rear aspect.

Total floor area 48.7 m<sup>2</sup> (524 sq.ft.) approx