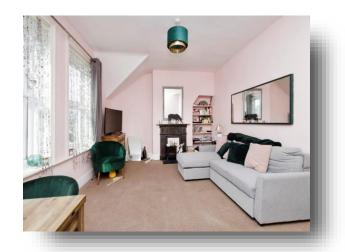

## Lounge

16' 10" into recess x 12' (5.13m into recess x 3.66m) Double glazed window to the front aspect. Loft access. Electric radiator.