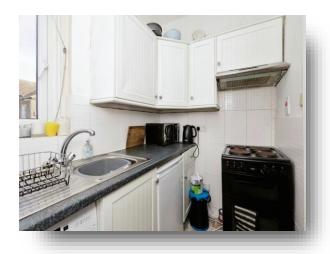

#### Kitchen

7' 2" x 5' (2.18m x 1.52m)

A range of wall and base units with work top over incorporating a stainless steel sink and drainer unit. Space and plumbing for washing machine. Double glazed window to the rear aspect.