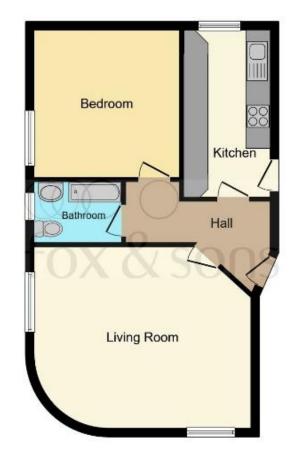

#### **Communal Entrance Hall**

Lift and stairs to all floors.

#### **Entrance Hall**

Entry phone system.

#### Lounge

18' 1" max x 17' 2" max ( 5.51m max x 5.23m max ) Double glazed sash window to the front aspect. Radiators.

#### Kitchen

13' 6" x 7' (4.11m x 2.13m)

A range of wall and base units with work top over incorporating a stainless steel sink and drainer unit. Double electric oven with gas hob. Space and plumbing for washing machine. Space for fridge / freezer. Radiator. Boiler. Door leading to fire escape. Double glazed sash window to the rear aspect.

#### **Bedroom**

11' 11" x 11' 9" ( 3.63m x 3.58m ) Double glazed sash window to the side aspect. Radiator.

#### **Bathroom**

Comprising a bath with mixer taps and over head shower attachment. Low level W.C. Wash hand basin. Heated towel rail. Double glazed sash window to the side aspect.

Total floor area 54.5 m2 (586 sq.ft.) approx

This floor plan is for illustrative purposes only. It is not drawn to scale. Any measurements, floor areas (including any total floor area), openings and orientation are approximate. No details are guaranteed, they cannot be relied upon for any purpose and they do not form part of any agreement. No liability is taken for any error, omission or misstatement. A party must rely upon its own inspection(s). Powered by www.focalagent.com