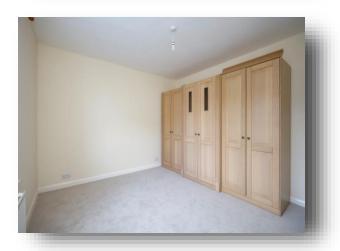

#### **Bedroom**

11' 11" x 11' 9" ( 3.63m x 3.58m ) Double glazed sash window to the side aspect. Radiator.