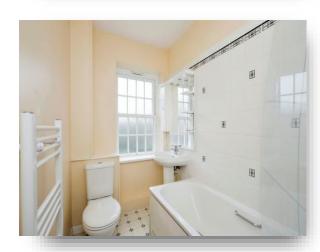

#### **Bathroom**

Comprising a bath with mixer taps and over head shower attachment. Low level W.C. Wash hand basin. Heated towel rail. Double glazed sash window to the side aspect.

Total floor area 54.5 m2 (586 sq.ft.) approx