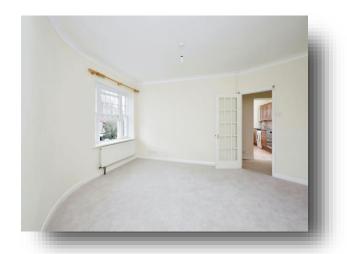

#### Lounge

18' 1" max x 17' 2" max ( 5.51m max x 5.23m max ) Double glazed sash window to the front aspect. Radiators.