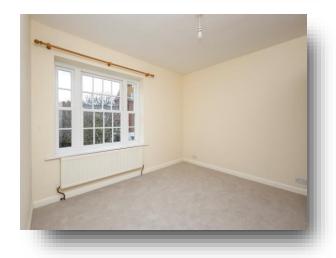

#### Lounge

18' 1" max x 17' 2" max ( 5.51m max x 5.23m max ) Double glazed sash window to the front aspect. Radiators.

#### **Bedroom**

11' 11" x 11' 9" ( 3.63m x 3.58m ) Double glazed sash window to the side aspect. Radiator.