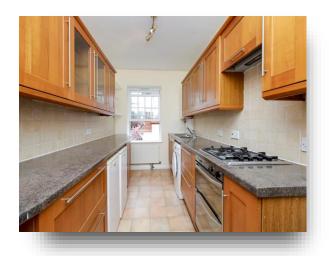

#### Kitchen

13' 6" x 7' (4.11m x 2.13m)

A range of wall and base units with work top over incorporating a stainless steel sink and drainer unit. Double electric oven with gas hob. Space and plumbing for washing machine. Space for fridge / freezer. Radiator. Boiler. Door leading to fire escape. Double glazed sash window to the rear aspect.