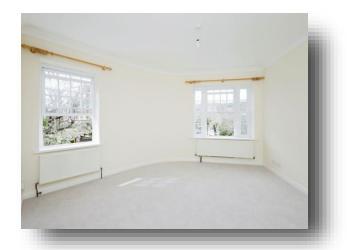

#### **Bedroom**

11' 11" x 11' 9" ( 3.63m x 3.58m ) Double glazed sash window to the side aspect. Radiator.