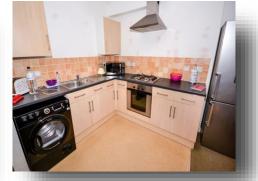

#### Living Room / Kitchen

18' 4" MAX x 18' 1" MAX ( 5.59m MAX x 5.51m MAX ) Bay window to the front aspect and radiator.

#### Living Room / Kitchen

18' 4" MAX x 15' 4" MAX ( 5.59m MAX x 4.67m MAX ) Double glazed window to the front aspect and radiator.

#### Living Room/ Kitchen

15' 4" MAX x 17' 5" MAX ( 4.67m MAX x 5.31m MAX ) Bay window to the front aspect and radiator.