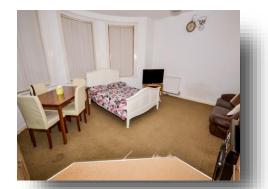

#### Living Room / Kitchen

18' 4" MAX x 18' 1" MAX ( 5.59m MAX x 5.51m MAX ) Bay window to the front aspect and radiator.

#### Living Room / Kitchen

18' 4" MAX x 15' 4" MAX ( 5.59m MAX x 4.67m MAX ) Double glazed window to the front aspect and radiator.

#### Living Room/ Kitchen

15' 4" MAX x 17' 5" MAX ( 4.67m MAX x 5.31m MAX ) Bay window to the front aspect and radiator.