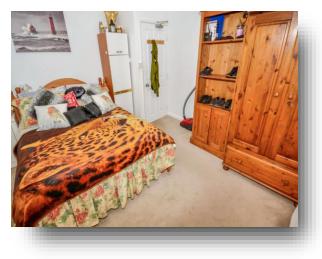

#### Bedroom

11' 6" MAX x 12' 1" MAX ( 3.51m MAX x 3.68m MAX ) Double glazed window to the rear aspect and radiator.

#### Bedroom

10' 6" MAX x 12' 3" MAX ( 3.20m MAX x 3.73m MAX ) Double glazed window to the rear aspect and radiator.

#### **Bedroom One**

9' 3" MAX x 11' 9" MAX ( 2.82m MAX x 3.58m MAX ) Double glazed window to the rear aspect and radiator.

#### **Bedroom Two**

11' 9" MAX x 7' 7" MAX ( 3.58m MAX x 2.31m MAX ) Double glazed window to the rear aspect and radiator.