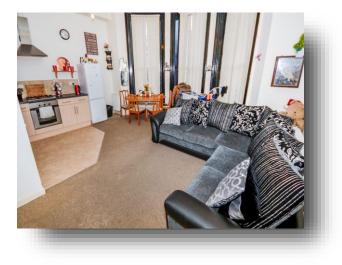

#### Living Room / Kitchen

18' 4" MAX x 18' 1" MAX ( 5.59m MAX x 5.51m MAX ) Bay window to the front aspect and radiator.

#### Living Room / Kitchen

18' 4" MAX x 15' 4" MAX ( 5.59m MAX x 4.67m MAX ) Double glazed window to the front aspect and radiator.

#### Living Room/ Kitchen

15' 4" MAX x 17' 5" MAX ( 4.67m MAX x 5.31m MAX ) Bay window to the front aspect and radiator.