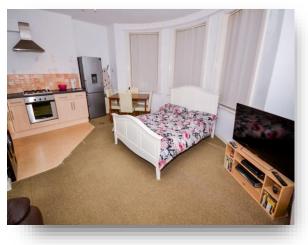

#### Living Room / Kitchen

18' 4" MAX x 18' 1" MAX ( 5.59m MAX x 5.51m MAX ) Bay window to the front aspect and radiator.

#### Living Room / Kitchen

18' 4" MAX x 15' 4" MAX ( 5.59m MAX x 4.67m MAX ) Double glazed window to the front aspect and radiator.

#### Living Room/ Kitchen

15' 4" MAX x 17' 5" MAX ( 4.67m MAX x 5.31m MAX ) Bay window to the front aspect and radiator.