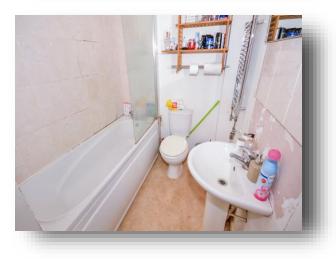

#### Bathroom

Bath with mixer taps and shower attachment over, wash hand basin, extractor, WC and heated towel rail.

#### Bathroom

Bath with mixer taps and shower attachment over, wash hand basin, extractor fan, hated towel rail and WC.