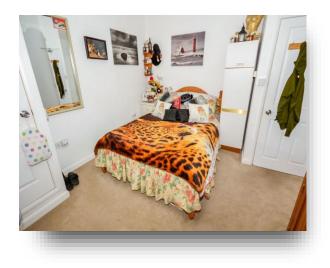

#### Bedroom

11' 6" MAX x 12' 1" MAX ( 3.51m MAX x 3.68m MAX ) Double glazed window to the rear aspect and radiator.

#### Bedroom

10' 6" MAX x 12' 3" MAX ( 3.20m MAX x 3.73m MAX ) Double glazed window to the rear aspect and radiator.

#### **Bedroom One**

9' 3" MAX x 11' 9" MAX ( 2.82m MAX x 3.58m MAX ) Double glazed window to the rear aspect and radiator.

#### **Bedroom Two**

11' 9" MAX x 7' 7" MAX ( 3.58m MAX x 2.31m MAX ) Double glazed window to the rear aspect and radiator.