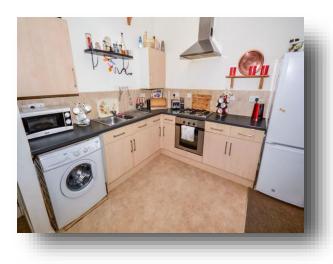

#### Living Room / Kitchen

18' 4" MAX x 18' 1" MAX ( 5.59m MAX x 5.51m MAX ) Bay window to the front aspect and radiator.

#### Living Room / Kitchen

18' 4" MAX x 15' 4" MAX ( 5.59m MAX x 4.67m MAX ) Double glazed window to the front aspect and radiator.

#### Living Room/ Kitchen

15' 4" MAX x 17' 5" MAX ( 4.67m MAX x 5.31m MAX ) Bay window to the front aspect and radiator.