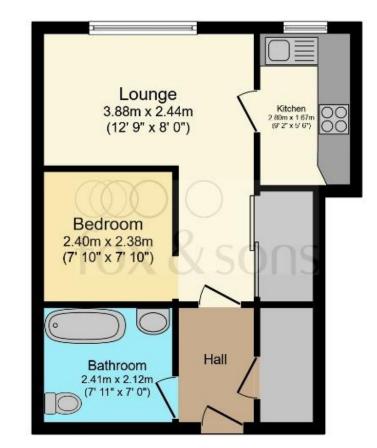

#### Lounge

12' 8" x 8' Plus ( 3.86m x 2.44m Plus ) Double glazed window to the front aspect with views over looking the downs. Cupboards.

#### Kitchen

9' 2" x 5' 4" ( 2.79m x 1.63m )

A range of wall and base units with work top over incorporating a stainless steel sink and drainer unit. Space and plumbing for washing machine. Space for cooker. Double glazed window to the front with views over the downs.

#### Room

7' 9" x 7' 10" ( 2.36m x 2.39m )

#### **Bathroom**

Comprising a bath with mixer taps and over head shower attachment. Low level W.C. Wash hand basin. Extractor fan. Heated towel rail.

Total floor area 37.5 sq.m. (404 sq.ft.) approx

This floorplan is for illustrative purposes only and is not drawn to scale. Measurements, floor-areas, openings and orientations are approximate. They should not be relied upon for any purpose and do not form any part of an agreement. No liability is taken for any error or mis-statement. All parties must rely on their own inspections.