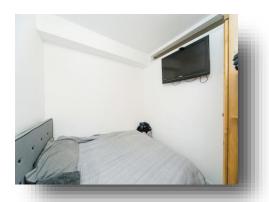

#### Lounge

12' 8" x 8' Plus ( 3.86m x 2.44m Plus ) Double glazed window to the front aspect with views over looking the downs. Cupboards.

#### Room

7' 9" x 7' 10" ( 2.36m x 2.39m )