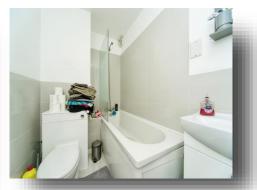

#### **Bathroom**

Comprising a bath with mixer taps and over head shower attachment. Low level W.C. Wash hand basin. Extractor fan. Heated towel rail.

Total floor area 37.5 sq.m. (404 sq.ft.) approx

This floorplan is for illustrative purposes only and is not drawn to scale. Measurements, floor-areas, openings and orientations are approximate. They should not be relied upon for any purpose and do not form any part of an agreement. No liability is taken for any error or mis-statement. All parties must rely on their own inspections.