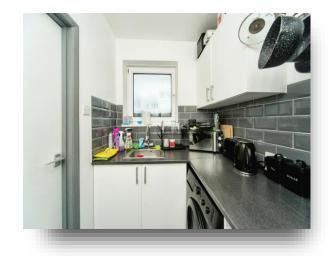

#### Kitchen

9' 2" x 5' 4" ( 2.79m x 1.63m )

A range of wall and base units with work top over incorporating a stainless steel sink and drainer unit. Space and plumbing for washing machine. Space for cooker. Double glazed window to the front with views over the downs.