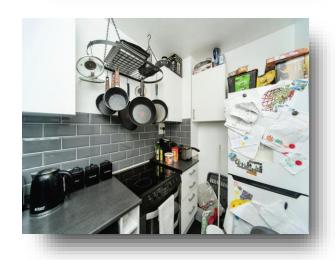

#### Kitchen

9' 2" x 5' 4" ( 2.79m x 1.63m )

A range of wall and base units with work top over incorporating a stainless steel sink and drainer unit. Space and plumbing for washing machine. Space for cooker. Double glazed window to the front with views over the downs.