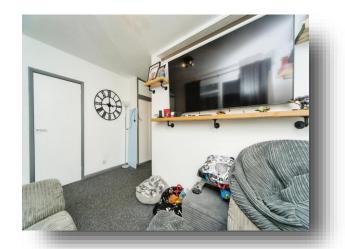

#### Lounge

12' 8" x 8' Plus ( 3.86m x 2.44m Plus ) Double glazed window to the front aspect with views over looking the downs. Cupboards.