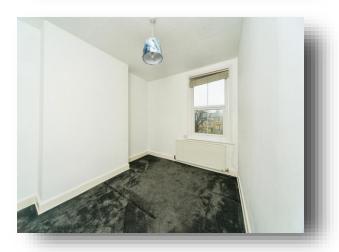

#### **Bedroom**

13' 4" x 9' 10" ( 4.06m x 3.00m ) Double glazed window to rear aspect. Radiator.