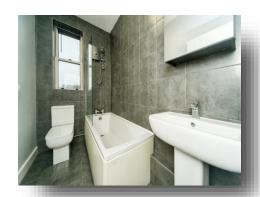

#### **Bathroom**

Suite comprising paneled bath with mixer tap, shower screen and wall mounted shower. Pedestal wash hand basin with mixer tap. Low level WC. Radiator. Tiled floor. Part tiled walls. Double glazed window to rear aspect.