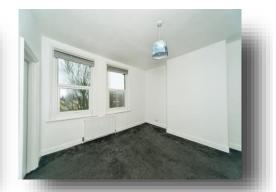

### **Lounge/ Dining Room**

14' 6" Max x 13' 9" Max ( 4.42m Max x 4.19m Max ) Double glazed window to front aspect. Radiator.

#### **Bedroom**

13' 4" x 9' 10" ( 4.06m x 3.00m ) Double glazed window to rear aspect. Radiator.