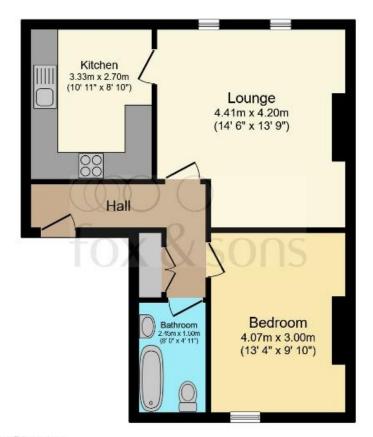

Total floor area 49.7 m² (535 sq.ft.) approx

This floorplan is for illustrative purposes only and is not drawn to scale. Measurements, floor-areas, openings and orientations are approximate. They should not be relied upon for any purpose and do not form any part of an agreement. No liability is taken for any error or mis-statement. All parties must rely on their own inspections.