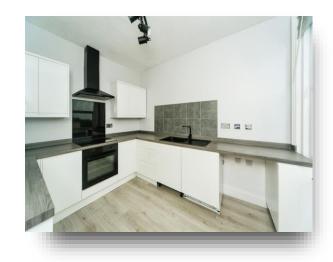

#### Kitchen

10' 11" x 8' 10" ( 3.33m x 2.69m )

Range of wall and base units incorporating a single sink and drainer unit. Inset four ring electric hob and electric oven under, back plate and wall mounted extractor cooker hood. Wall mounted units. Integrated fridge, freezer and washing machine. Space for tumble dryer or dishwasher. Wall mounted gas boiler. Radiator. Wood laminate flooring. Double glazed window to front aspect.