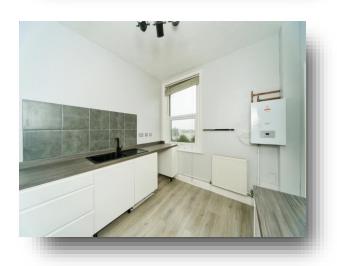

#### Kitchen

10' 11" x 8' 10" ( 3.33m x 2.69m )

Range of wall and base units incorporating a single sink and drainer unit. Inset four ring electric hob and electric oven under, back plate and wall mounted extractor cooker hood. Wall mounted units. Integrated fridge, freezer and washing machine. Space for tumble dryer or dishwasher. Wall mounted gas boiler. Radiator. Wood laminate flooring. Double glazed window to front aspect.