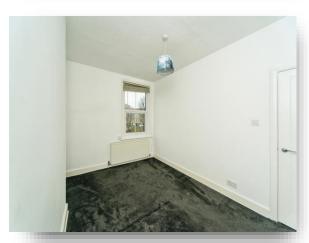

#### **Bedroom**

13' 4" x 9' 10" ( 4.06m x 3.00m ) Double glazed window to rear aspect. Radiator.