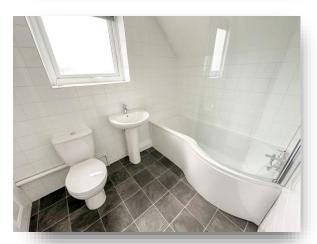

#### **Bathroom**

Partly tiled suite comprising bath with mixer taps and shower attachment, low level w.c, wash hand basin, cupboard, window to the side.