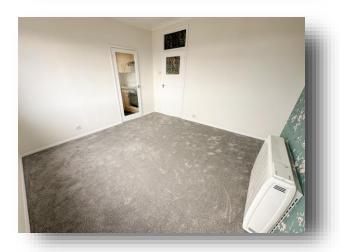

## **Living Room**

11' 9" max x 11' 9" ( 3.58m max x 3.58m ) Secondary glazed window to the rear. Electric heating.

#### **Bedroom**

12' 3"  $Max \times 10'$  2"  $Max ( 3.73m Max \times 3.10m Max )$  Window to the front aspect. Wardrobe. Electric heating.