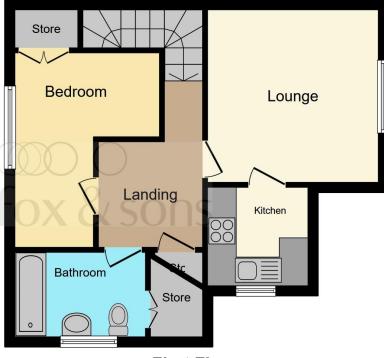

## **Ground Floor**

**First Floor** 

Total floor area 51.3 sq.m. (552 sq.ft.) approx

This floorplan is for illustrative purposes only and is not drawn to scale. Measurements, floor-areas, openings and orientations are approximate. They should not be relied upon for any purpose and do not form any part of an agreement. No liability is taken for any error or mis-statement. All parties must rely on their own inspections.