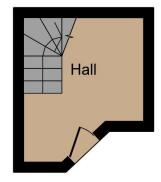

## **Ground Floor**

**First Floor** 

Total floor area 51.3 sq.m. (552 sq.ft.) approx

This floorplan is for illustrative purposes only and is not drawn to scale. Measurements, floor-areas, openings and orientations are approximate. They should not be relied upon for any purpose and do not form any part of an agreement. No liability is taken for any error or mis-statement. All parties must rely on their own inspections.