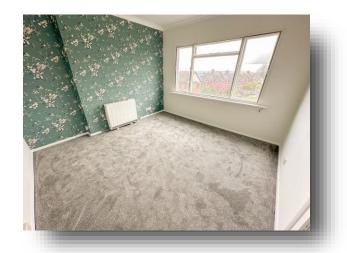

#### **Bedroom**

12' 3"  $Max \times 10'$  2"  $Max ( 3.73m Max \times 3.10m Max )$  Window to the front aspect. Wardrobe. Electric heating.