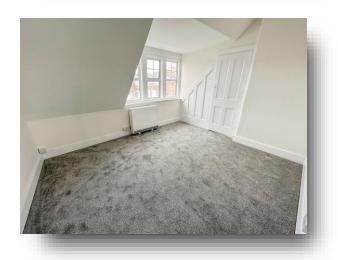

## **Living Room**

11' 9" max x 11' 9" ( 3.58m max x 3.58m ) Secondary glazed window to the rear. Electric heating.

#### **Bedroom**

12' 3"  $Max \times 10'$  2"  $Max ( 3.73m Max \times 3.10m Max )$  Window to the front aspect. Wardrobe. Electric heating.