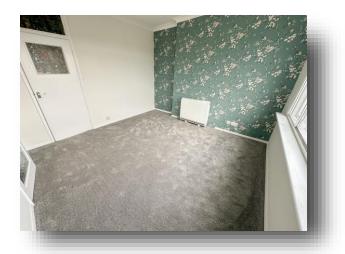

#### **Bedroom**

12' 3"  $Max \times 10'$  2"  $Max ( 3.73m Max \times 3.10m Max )$  Window to the front aspect. Wardrobe. Electric heating.