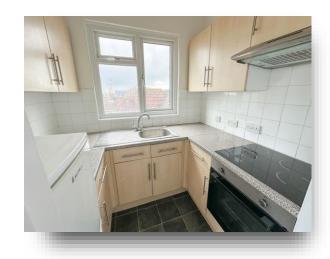

#### Kitchen

6' 10" x 5' 3" ( 2.08m x 1.60m )

Range of wall and base units incorporating a one bowl stainless steel sink and drainer unit, four ring electric hob with oven below and cooker hood above, space for fridge/freezer, window to the side aspect.