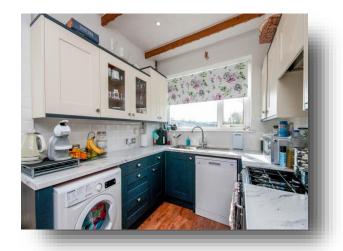

#### Kitchen

13' 4" max x 7' 8" max ( 4.06m max x 2.34m max ) Fitted kitchen comprising wall and base units with work surface over, sink and drainer, cooker, plumbing for washing machine and dishwasher, space for fridge freezer, double glazed window to the rear aspect and door leading into garden.