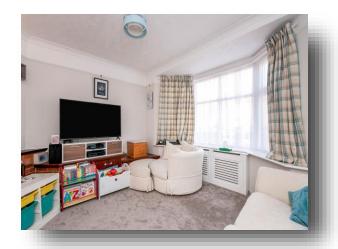

### **Living Room**

14'  $\max x$  13' 4"  $\max (4.27m \max x 4.06m \max)$ Double glazed bay window to the front aspect, gas fire place and radiator.