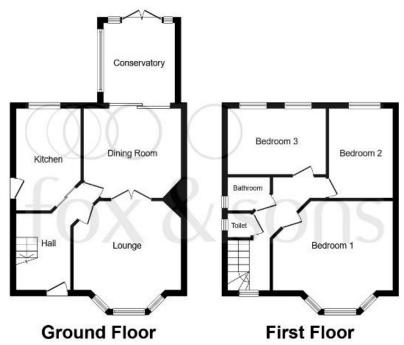

#### **Entrance Hall**

Double glazed door to the front aspect and under stairs storage cupboard.

### **Living Room**

14'  $\max x$  13' 4"  $\max (4.27m \max x 4.06m \max)$ Double glazed bay window to the front aspect, gas fire place and radiator.

### **Dining Room**

11' 10" max x 10' 11" max ( 3.61m max x 3.33m max ) Double glazed patio doors and radiator.

#### Kitchen

13' 4" max x 7' 8" max ( 4.06m max x 2.34m max ) Fitted kitchen comprising wall and base units with work surface over, sink and drainer, cooker, plumbing for washing machine and dishwasher, space for fridge freezer, double glazed window to the rear aspect and door leading into garden.

### Conservatory

9' 11" x 9' 5" ( 3.02m x 2.87m ) With radiator and doors into garden.

## Landing

Stairs rising from entrance hall leading to the first floor landing with double glazed window to the front aspect and loft access.

#### **Bedroom 1**

14' 8"  $\max x$  13' 9"  $\max (4.47m \max x 4.19m \max)$  Double glazed bay window to the front aspect, fitted wardrobes and radiator.

### **Bedroom 2**

10' 11" max  $\times$  8' 11" max ( 3.33m max  $\times$  2.72m max ) Double glazed window to the rear aspect, fitted wardrobes and radiator.

### **Bedroom 3**

11' 1" x 8' (3.38m x 2.44m)

Double glazed window to the rear aspect, fitted wardrobes and radiator.

#### **Bathroom**

Double glazed window to the side aspect, bath with mixer taps and shower attachment over, wash hand basin.

### **Separate Wc**

Double glazed window to the side aspect and WC.

#### Rear Garden

Part decked, part patio, mainly lawned, fenced boundaries, gate to rear wit access to a vegetable patch styled garden.

This floor plan is for illustrative purposes only. It is not drawn to scale. Any measurements, floor areas (including any total floor area), openings and orientation are approximate. No details are guaranteed, they cannot be relied upon for any purpose and they do not form part of any agreement. No liability is taken for any error, omission or misstatement. A party must rely upon its own inspection(s). Plan produced for Fox & Sons Powered by www.focalagent.com