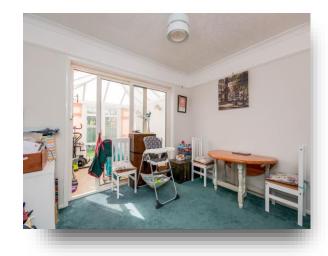

### Conservatory

9' 11" x 9' 5" ( 3.02m x 2.87m ) With radiator and doors into garden.