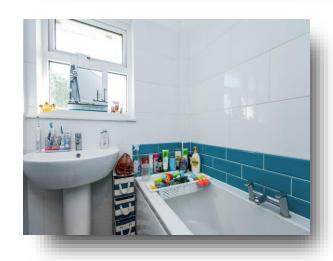

#### **Bathroom**

Double glazed window to the side aspect, bath with mixer taps and shower attachment over, wash hand basin.