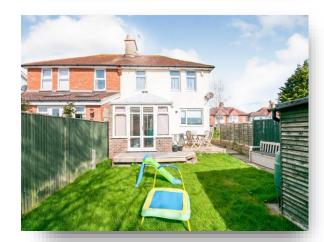

#### **Front Garden**

Driveway for two cars.

#### Rear Garden

Part decked, part patio, mainly lawned, fenced boundaries, gate to rear wit access to a vegetable patch styled garden.

This floor plan is for illustrative purposes only. It is not drawn to scale. Any measurements, floor areas (including any total floor area), openings and orientation are approximate. No details are guaranteed, they cannot be relied upon for any purpose and they do not form part of any agreement. No liability is taken for any error, omission or misstatement. A party must rely upon its own inspection(s). Plan produced for Fox & Sons Powered by www.focalagent.com