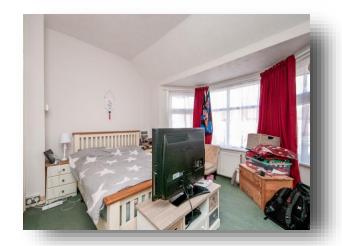

#### **Bedroom 1**

14' 8"  $\max x$  13' 9"  $\max (4.47m \max x 4.19m \max)$  Double glazed bay window to the front aspect, fitted wardrobes and radiator.