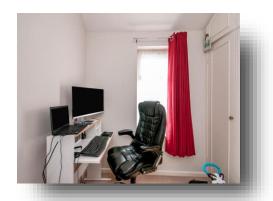

## Landing

Stairs rising from entrance hall leading to the first floor landing with double glazed window to the front aspect and loft access.