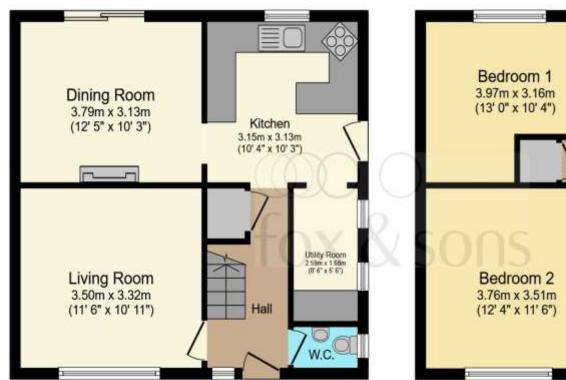

**Ground Floor** 

**First Floor** 

Total floor area 94.8 sq.m. (1,021 sq.ft.) approx

This floorplan is for illustrative purposes only and is not drawn to scale. Measurements, floor-areas, openings and orientations are approximate. They should not be relied upon for any purpose and do not form any part of an agreement. No liability is taken for any error or mis-statement. All parties must rely on their own inspections.