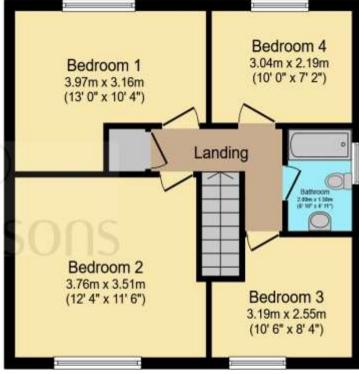

**Ground Floor** 

**First Floor** 

Total floor area 94.8 sq.m. (1,021 sq.ft.) approx

This floorplan is for illustrative purposes only and is not drawn to scale. Measurements, floor-areas, openings and orientations are approximate. They should not be relied upon for any purpose and do not form any part of an agreement. No liability is taken for any error or mis-statement. All parties must rely on their own inspections.