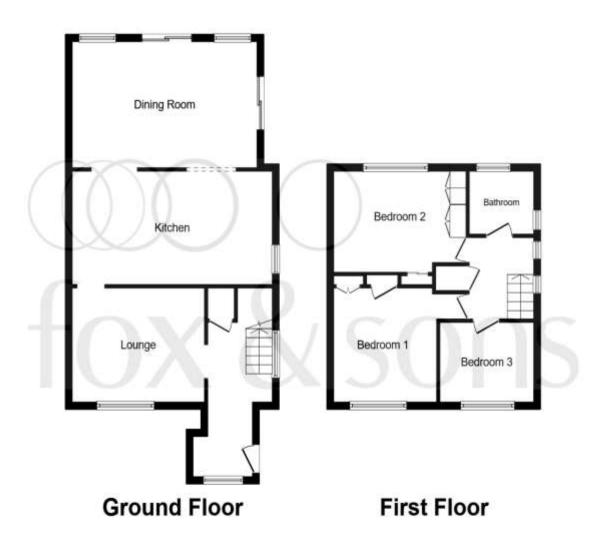

Total floor area 102.0 sq. m. (1,098 sq. ft.) approx

This floor plan is for illustrative purposes only. It is not drawn to scale. Any measurements, floor areas (including any total floor area), openings and orientation are approximate. No details are guaranteed, they cannot be relied upon for any purpose and they do not form part of any agreement. No liability is taken for any error, omission or misstatement. A party must rely upon its own inspection(s). Plan produced for Fox & Sons Powered by www.focalagent.com