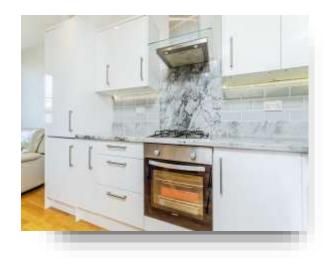

#### **Property Description**

Welcome to this NO CHAIN well-presented second-floor apartment, offering comfortable and contemporary living in a desirable location. Upon entry, you are greeted by a welcoming entrance hall that includes a generously sized storage cupboard, ideal for coats, shoes, and household items. The heart of the home is the open-plan kitchen/lounge/diner, creating a light-filled, versatile space perfect for relaxing or entertaining. The modern kitchen is fitted with a range of wall and base units, featuring an integrated oven and hob, with space provided for a washing machine and fridge/freezer.