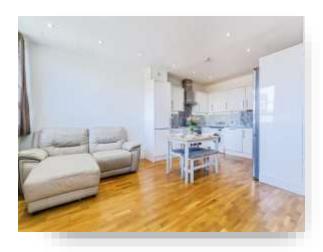

#### **Property Description**

Welcome to this NO CHAIN well-presented second-floor apartment, offering comfortable and contemporary living in a desirable location. Upon entry, you are greeted by a welcoming entrance hall that includes a generously sized storage cupboard, ideal for coats, shoes, and household items. The heart of the home is the open-plan kitchen/lounge/diner, creating a light-filled, versatile space perfect for relaxing or entertaining. The modern kitchen is fitted with a range of wall and base units, featuring an integrated oven and hob, with space provided for a washing machine and fridge/freezer.