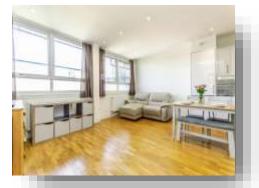

#### **Property Description**

Welcome to this NO CHAIN well-presented second-floor apartment, offering comfortable and contemporary living in a desirable location. Upon entry, you are greeted by a welcoming entrance hall that includes a generously sized storage cupboard, ideal for coats, shoes, and household items. The heart of the home is the open-plan kitchen/lounge/diner, creating a light-filled, versatile space perfect for relaxing or entertaining. The modern kitchen is fitted with a range of wall and base units, featuring an integrated oven and hob, with space provided for a washing machine and fridge/freezer.