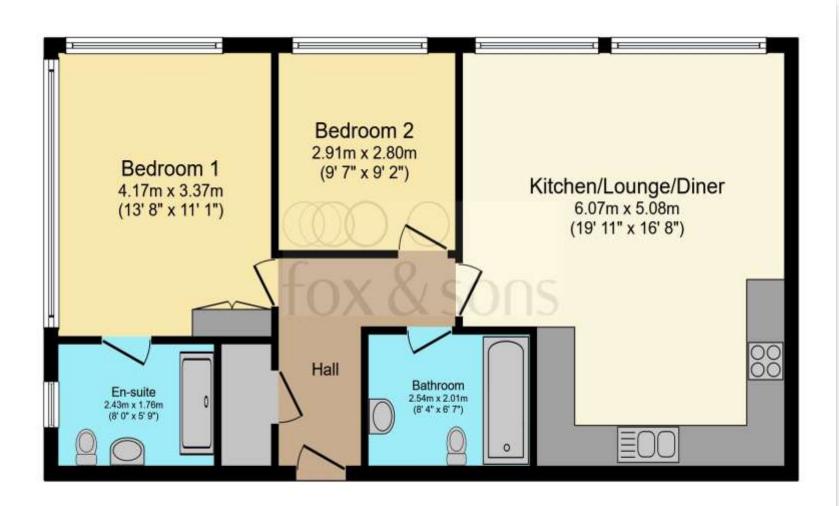

#### Total floor area 69.5 m² (748 sq.ft.) approx

This floor plan is for illustrative purposes only. It is not drawn to scale. Any measurements, floor areas (including any total floor area), openings and orientation are approximate. No details are guaranteed, they cannot be relied upon for any purpose and they do not form part of any agreement. No liability is taken for any error, omission or misstatement. A party must rely upon its own inspection(s). Powered by www.focalagent.com