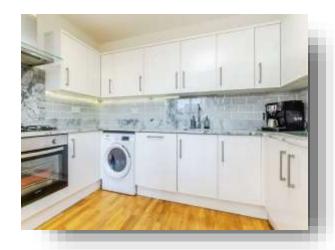

#### **Property Description**

Welcome to this NO CHAIN well-presented second-floor apartment, offering comfortable and contemporary living in a desirable location. Upon entry, you are greeted by a welcoming entrance hall that includes a generously sized storage cupboard, ideal for coats, shoes, and household items. The heart of the home is the open-plan kitchen/lounge/diner, creating a light-filled, versatile space perfect for relaxing or entertaining. The modern kitchen is fitted with a range of wall and base units, featuring an integrated oven and hob, with space provided for a washing machine and fridge/freezer.