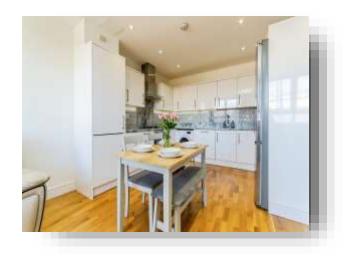

#### **Property Description**

Welcome to this NO CHAIN well-presented second-floor apartment, offering comfortable and contemporary living in a desirable location. Upon entry, you are greeted by a welcoming entrance hall that includes a generously sized storage cupboard, ideal for coats, shoes, and household items. The heart of the home is the open-plan kitchen/lounge/diner, creating a light-filled, versatile space perfect for relaxing or entertaining. The modern kitchen is fitted with a range of wall and base units, featuring an integrated oven and hob, with space provided for a washing machine and fridge/freezer.