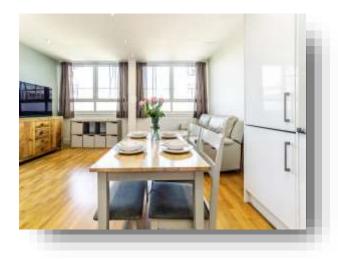

#### **Property Description**

Welcome to this NO CHAIN well-presented second-floor apartment, offering comfortable and contemporary living in a desirable location. Upon entry, you are greeted by a welcoming entrance hall that includes a generously sized storage cupboard, ideal for coats, shoes, and household items. The heart of the home is the open-plan kitchen/lounge/diner, creating a light-filled, versatile space perfect for relaxing or entertaining. The modern kitchen is fitted with a range of wall and base units, featuring an integrated oven and hob, with space provided for a washing machine and fridge/freezer.