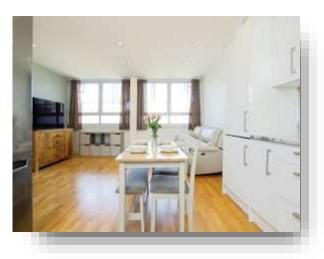

#### **Property Description**

Welcome to this NO CHAIN well-presented second-floor apartment, offering comfortable and contemporary living in a desirable location. Upon entry, you are greeted by a welcoming entrance hall that includes a generously sized storage cupboard, ideal for coats, shoes, and household items. The heart of the home is the open-plan kitchen/lounge/diner, creating a light-filled, versatile space perfect for relaxing or entertaining. The modern kitchen is fitted with a range of wall and base units, featuring an integrated oven and hob, with space provided for a washing machine and fridge/freezer.