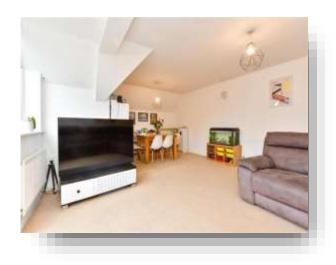

### Entrance Hall Lounge/Diner

20' 10" x 15' 11" ( 6.35m x 4.85m )

Kitchen

8' 10" x 8' 9" ( 2.69m x 2.67m )

**Bedroom One** 13' 9" x 13' (4.19m x 3.96m)

**En-Suite** 

Bedroom Two 11' 6" x 9' 4" ( 3.51m x 2.84m ) Bathroom