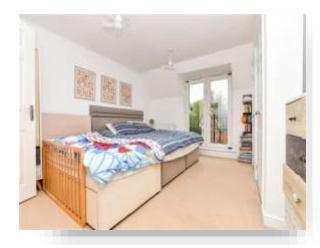

### Entrance Hall Lounge/Diner

20' 10" x 15' 11" ( 6.35m x 4.85m )

Kitchen

8' 10" x 8' 9" ( 2.69m x 2.67m )

**Bedroom One** 13' 9" x 13' (4.19m x 3.96m)

**En-Suite** 

Bedroom Two 11' 6" x 9' 4" ( 3.51m x 2.84m ) Bathroom