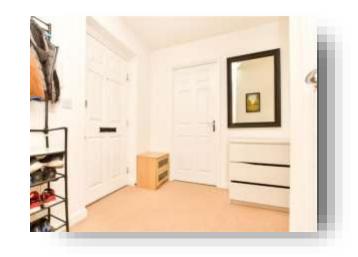

### Entrance Hall Lounge/Diner

20' 10" x 15' 11" ( 6.35m x 4.85m )

Kitchen

8' 10" x 8' 9" ( 2.69m x 2.67m )

**Bedroom One** 13' 9" x 13' (4.19m x 3.96m)

**En-Suite** 

Bedroom Two 11' 6" x 9' 4" ( 3.51m x 2.84m ) Bathroom