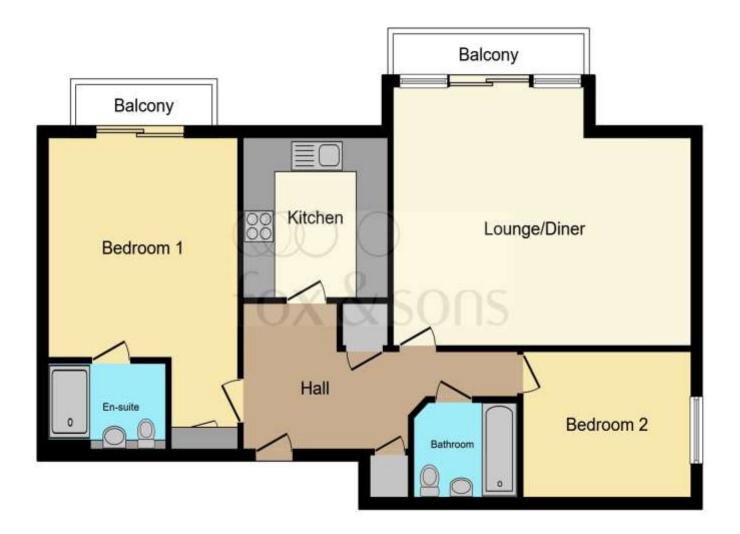

#### Total floor area 83.7 sq. metres (901.1 sq. feet) approx

This floor plan is for illustrative purposes only. It is not drawn to scale. Any measurements, floor areas (including any total floor area), openings and orientation are approximate. No details are guaranteed, they cannot be relied upon for any purpose and they do not form part of any agreement. No liability is taken for any error, omission or misstatement. A party must rely upon its own inspection(s). Powered by www.focalagent.com

### Entrance Hall Lounge/Diner

20' 10" x 15' 11" ( 6.35m x 4.85m )

Kitchen

8' 10" x 8' 9" ( 2.69m x 2.67m )

**Bedroom One** 13' 9" x 13' (4.19m x 3.96m)

**En-Suite** 

Bedroom Two 11' 6" x 9' 4" ( 3.51m x 2.84m ) Bathroom

## Stone Court, Crawley

- Two Bedroom Third Floor Apartment
- Spacious Lounge/Diner
- En-Suite To Master Bedroom & Bathroom
- Two Balconies
- Allocated Parking

Tenure: Leasehold EPC Rating: C Council Tax Band: D Service Charge: Ask Agent Ground Rent: Ask Agent This is a Leasehold property. We are awaiting further details about the Term of the lease. For further information please contact the branch. Please note additional fees could be incurred for items such as Leasehold packs.