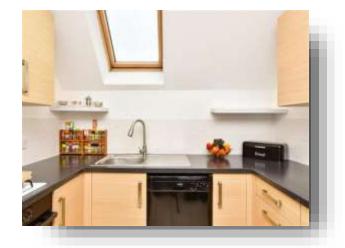

### Entrance Hall Lounge/Diner

20' 10" x 15' 11" ( 6.35m x 4.85m )

Kitchen

8' 10" x 8' 9" ( 2.69m x 2.67m )

**Bedroom One** 13' 9" x 13' (4.19m x 3.96m)

**En-Suite** 

Bedroom Two 11' 6" x 9' 4" ( 3.51m x 2.84m ) Bathroom