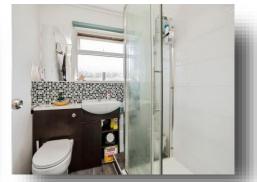

Leading upstairs you find the bedroom with space for a double bed, bedside tables, and a built-in wardrobe. The modern bathroom comprises of a WC, wash hand basin and shower cubicle with modern fixtures.