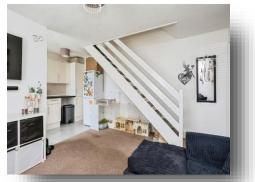

#### **Property Description**

Fox & Sons are delighted to bring to the market this one-bedroom semi-detached home. This home is perfect for individuals or couples looking for a cosy home.

The home is accessed through the front door leading into the entrance porch perfect for storing coats and shoes with a door into the lounge. The lounge is a comfortable and inviting space, perfect for relaxing and entertaining guests. Features a cosy seating area with space for a sofa and freestanding furniture. The kitchen includes wall and base units with counter tops above. Integrated oven, hob, and extractor fan. Space for washing machine, tumble dryer and fridge/freezer.