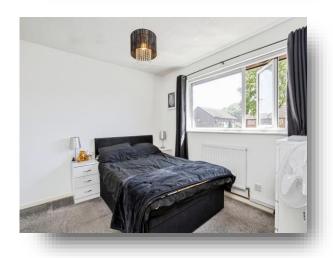

Leading upstairs you find the bedroom with space for a double bed, bedside tables, and a built-in wardrobe. The modern bathroom comprises of a WC, wash hand basin and shower cubicle with modern fixtures.