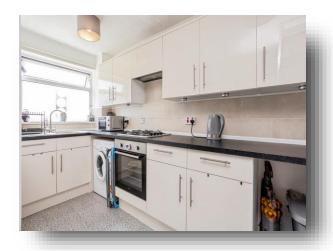

#### **Property Description**

Fox & Sons are delighted to bring to the market this one-bedroom semi-detached home. This home is perfect for individuals or couples looking for a cosy home.

The home is accessed through the front door leading into the entrance porch perfect for storing coats and shoes with a door into the lounge. The lounge is a comfortable and inviting space, perfect for relaxing and entertaining guests. Features a cosy seating area with space for a sofa and freestanding furniture. The kitchen includes wall and base units with counter tops above. Integrated oven, hob, and extractor fan. Space for washing machine, tumble dryer and fridge/freezer.