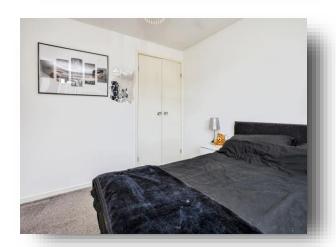

Leading upstairs you find the bedroom with space for a double bed, bedside tables, and a built-in wardrobe. The modern bathroom comprises of a WC, wash hand basin and shower cubicle with modern fixtures.