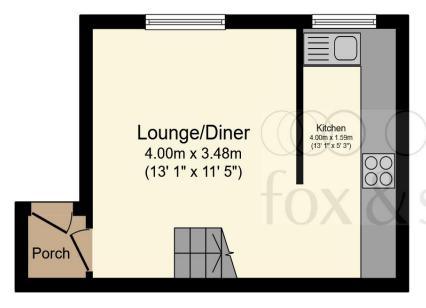

**Ground Floor** 

**First Floor** 

#### Total floor area 42.0 m² (453 sq.ft.) approx

This floor plan is for illustrative purposes only. It is not drawn to scale. Any measurements, floor areas (including any total floor area), openings and orientation are approximate. No details are guaranteed, they cannot be relied upon for any purpose and they do not form part of any agreement. No liability is taken for any error, omission or misstatement. A party must rely upon its own inspection(s). Powered by www.focalagent.com