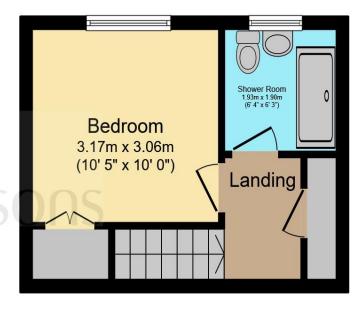

**Ground Floor** 

**First Floor** 

#### Total floor area 42.0 m² (453 sq.ft.) approx

This floor plan is for illustrative purposes only. It is not drawn to scale. Any measurements, floor areas (including any total floor area), openings and orientation are approximate. No details are guaranteed, they cannot be relied upon for any purpose and they do not form part of any agreement. No liability is taken for any error, omission or misstatement. A party must rely upon its own inspection(s). Powered by www.focalagent.com

Leading upstairs you find the bedroom with space for a double bed, bedside tables, and a built-in wardrobe. The modern bathroom comprises of a WC, wash hand basin and shower cubicle with modern fixtures.