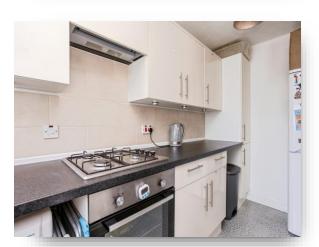

#### **Property Description**

Fox & Sons are delighted to bring to the market this one-bedroom semi-detached home. This home is perfect for individuals or couples looking for a cosy home.

The home is accessed through the front door leading into the entrance porch perfect for storing coats and shoes with a door into the lounge. The lounge is a comfortable and inviting space, perfect for relaxing and entertaining guests. Features a cosy seating area with space for a sofa and freestanding furniture. The kitchen includes wall and base units with counter tops above. Integrated oven, hob, and extractor fan. Space for washing machine, tumble dryer and fridge/freezer.