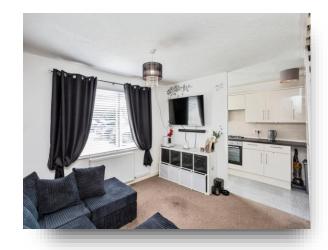

#### **Property Description**

Fox & Sons are delighted to bring to the market this one-bedroom semi-detached home. This home is perfect for individuals or couples looking for a cosy home.

The home is accessed through the front door leading into the entrance porch perfect for storing coats and shoes with a door into the lounge. The lounge is a comfortable and inviting space, perfect for relaxing and entertaining guests. Features a cosy seating area with space for a sofa and freestanding furniture. The kitchen includes wall and base units with counter tops above. Integrated oven, hob, and extractor fan. Space for washing machine, tumble dryer and fridge/freezer.