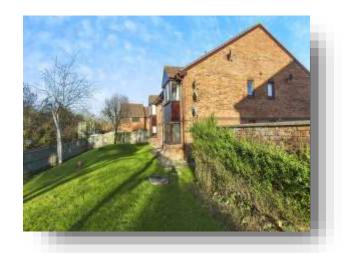

The modern shower room comprises of a WC, wash hand basin and shower cubicle. Externally the property comes with off street parking and a communal rear garden.

Map data @202

Please note the marker reflects the postcode not the actual property