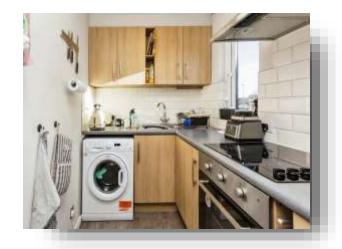

The lounge has plenty of space for freestanding furniture and benefits from natural light from the bay window. The kitchen comprises of wall and base units with work-surfaces over. Integrated appliances and space for a washing machine and fridge/freezer.