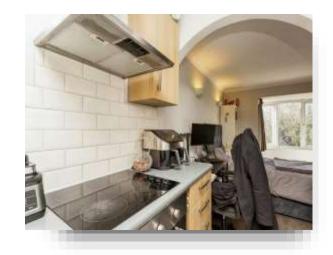

The lounge has plenty of space for freestanding furniture and benefits from natural light from the bay window. The kitchen comprises of wall and base units with work-surfaces over. Integrated appliances and space for a washing machine and fridge/freezer.