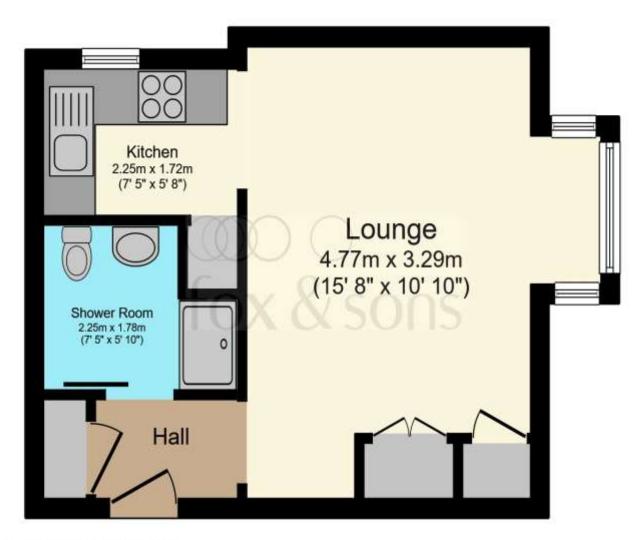

Total floor area 28.2 m² (304 sq.ft.) approx

This floorplan is for illustrative purposes only and is not drawn to scale. Measurements, floor-areas, openings and orientations are approximate. They should not be relied upon for any purpose and do not form any part of an agreement. No liability is taken for any error or mis-statement. All parties must rely on their own inspections.