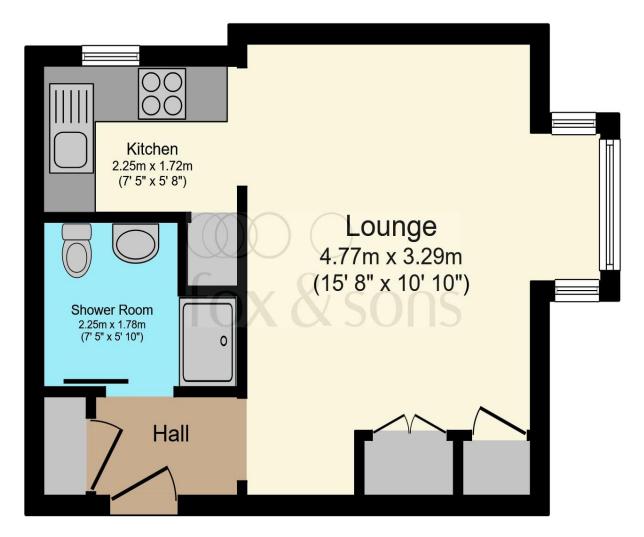

Total floor area 28.2 m<sup>2</sup> (304 sq.ft.) approx

This floorplan is for illustrative purposes only and is not drawn to scale. Measurements, floor-areas, openings and orientations are approximate. They should not be relied upon for any purpose and do not form any part of an agreement. No liability is taken for any error or mis-statement. All parties must rely on their own inspections.