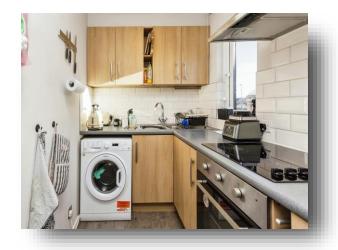

The lounge has plenty of space for freestanding furniture and benefits from natural light from the bay window. The kitchen comprises of wall and base units with work-surfaces over. Integrated appliances and space for a washing machine and fridge/freezer.