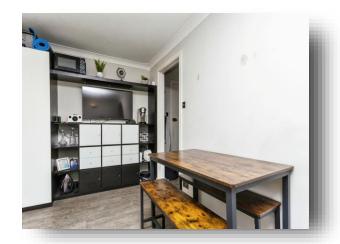

#### **Property Description**

Fox & Sons are delighted to bring to the market this first floor studio apartment in Newbridge Close, Horsham. The property comes with off street parking and local amenities. The property in brief consists of an entrance hall, shower room, lounge and kitchen.

The lounge has plenty of space for freestanding furniture and benefits from natural light from the bay window. The kitchen comprises of wall and base units with work-surfaces over. Integrated appliances and space for a washing machine and fridge/freezer.