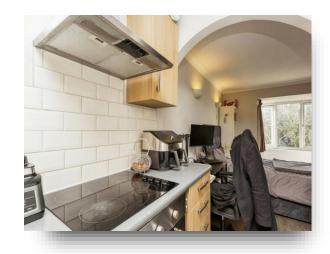

The lounge has plenty of space for freestanding furniture and benefits from natural light from the bay window. The kitchen comprises of wall and base units with work-surfaces over. Integrated appliances and space for a washing machine and fridge/freezer.