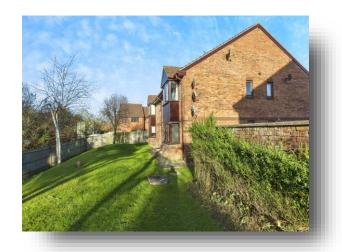

The modern shower room comprises of a WC, wash hand basin and shower cubicle. Externally the property comes with off street parking and a communal rear garden.

Please note the marker reflects the postcode not the actual property