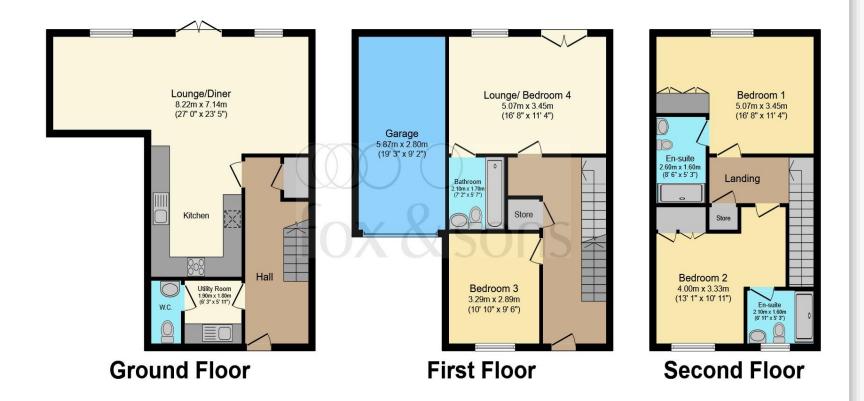

#### Total floor area 165.5 m² (1,781 sq.ft.) approx

This floor plan is for illustrative purposes only. It is not drawn to scale. Any measurements, floor areas (including any total floor area), openings and orientation are approximate. No details are guaranteed, they cannot be relied upon for any purpose and they do not form part of any agreement. No liability is taken for any error, omission or misstatement. A party must rely upon its own inspection(s). Powered by www.focalagent.com