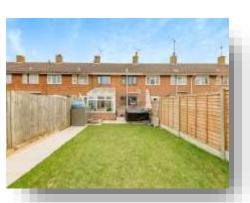

Upstairs, there is three great-sized bedrooms and a modern family bathroom comprising of; WC, wash basin and bath.

Externally, the property comes with driveway for multiple cars. The rear garden is mainly laid to lawn with a patio leading to the rear of the garden with a gate to the rear access.