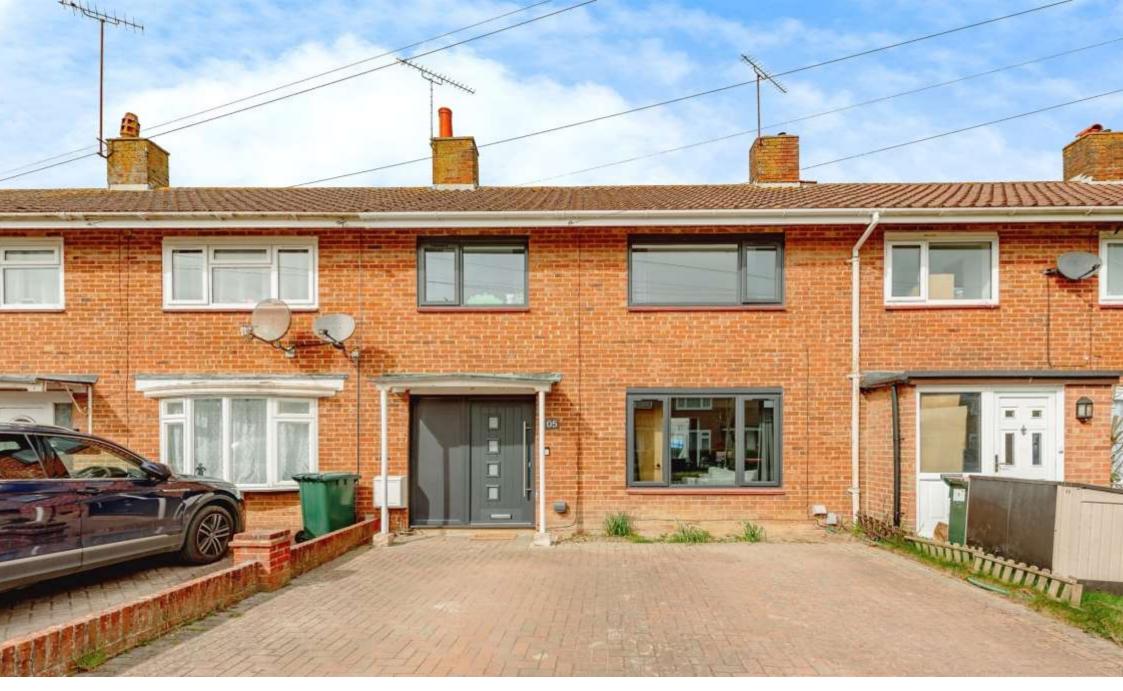

# **Brock Road, Crawley**

This three-bedroom mid-terraced family home. The property has been fully refurbished by the current owners. Open plan kitchen/living room with a separate area for the dining room. Driveway for multiple cars.

## **Brock Road, Crawley**

- Fully Refurbished Three Bedroom Mid-Terrace Home
- Open Planned Kitchen/ Living Room
- Separate Dining Area
- Hallway/ Utility Area
- Downstairs Cloakroom

Tenure: Freehold EPC Rating: C

Council Tax Band: C

offers over

Property Ref:

CRA111264 - 0004

£390,000

**Property Description** 

Fox & Sons are delighted to bring to the market this three-bedroom mid-terraced family home.

The property in brief comprises of an entrance hall which is currently used as a utility space with access to the downstairs cloakroom, kitchen and living room.

Upstairs, there is three great-sized bedrooms and a modern family bathroom comprising of; WC, wash basin and bath.

Externally, the property comes with driveway for multiple cars. The rear garden is mainly laid to lawn with a patio leading to the rear of the garden with a gate to the rear access.