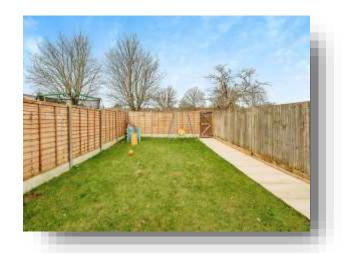

Upstairs, there is three great-sized bedrooms and a modern family bathroom comprising of; WC, wash basin and bath.

Externally, the property comes with driveway for multiple cars. The rear garden is mainly laid to lawn with a patio leading to the rear of the garden with a gate to the rear access.