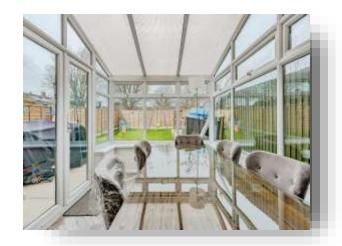

The living room is naturally bright and airy with plenty of space for sofas, coffee table and tv unit. The modern kitchen is fitted with wall and base units with integrated appliances, space for washing machine and dishwasher. The dining area is in the conservatory, spacious enough for a large table and chairs with double doors out to the garden.