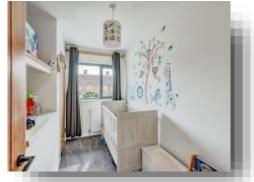

Upstairs, there is three great-sized bedrooms and a modern family bathroom comprising of; WC, wash basin and bath.

Externally, the property comes with driveway for multiple cars. The rear garden is mainly laid to lawn with a patio leading to the rear of the garden with a gate to the rear access.