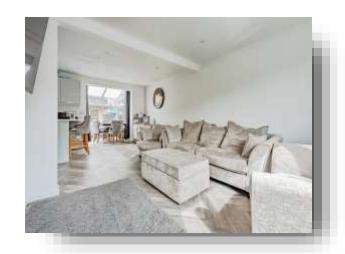

The living room is naturally bright and airy with plenty of space for sofas, coffee table and tv unit. The modern kitchen is fitted with wall and base units with integrated appliances, space for washing machine and dishwasher. The dining area is in the conservatory, spacious enough for a large table and chairs with double doors out to the garden.