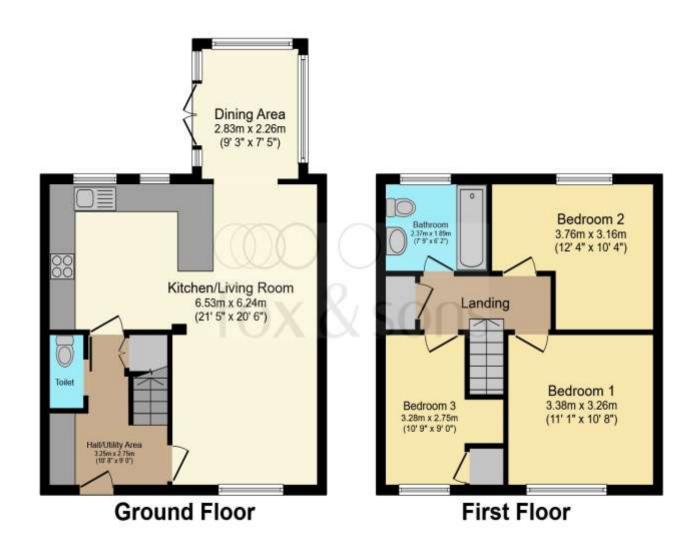

#### Total floor area 87.8 m² (946 sq.ft.) approx

This floor plan is for illustrative purposes only. It is not drawn to scale. Any measurements, floor areas (including any total floor area), openings and orientation are approximate. No details are guaranteed, they cannot be relied upon for any purpose and they do not form part of any agreement. No liability is taken for any error, omission or misstatement. A party must rely upon its own inspection(s). Powered by www.focalagent.com