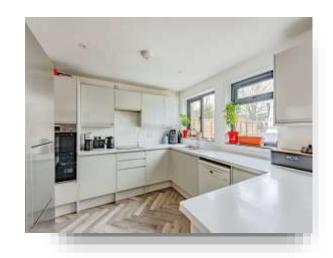

The living room is naturally bright and airy with plenty of space for sofas, coffee table and tv unit. The modern kitchen is fitted with wall and base units with integrated appliances, space for washing machine and dishwasher. The dining area is in the conservatory, spacious enough for a large table and chairs with double doors out to the garden.