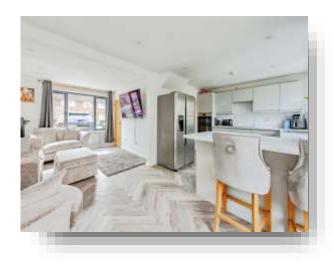

The living room is naturally bright and airy with plenty of space for sofas, coffee table and tv unit. The modern kitchen is fitted with wall and base units with integrated appliances, space for washing machine and dishwasher. The dining area is in the conservatory, spacious enough for a large table and chairs with double doors out to the garden.