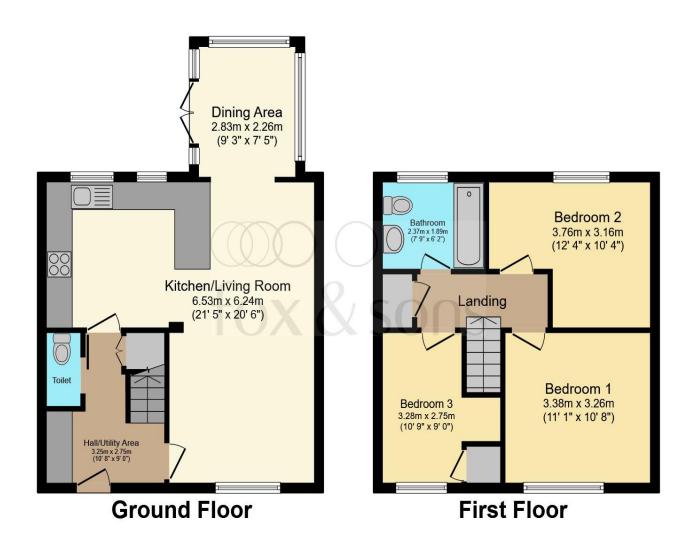

#### Total floor area 87.8 m² (946 sq.ft.) approx

This floor plan is for illustrative purposes only. It is not drawn to scale. Any measurements, floor areas (including any total floor area), openings and orientation are approximate. No details are guaranteed, they cannot be relied upon for any purpose and they do not form part of any agreement. No liability is taken for any error, omission or misstatement. A party must rely upon its own inspection(s). Powered by www.focalagent.com