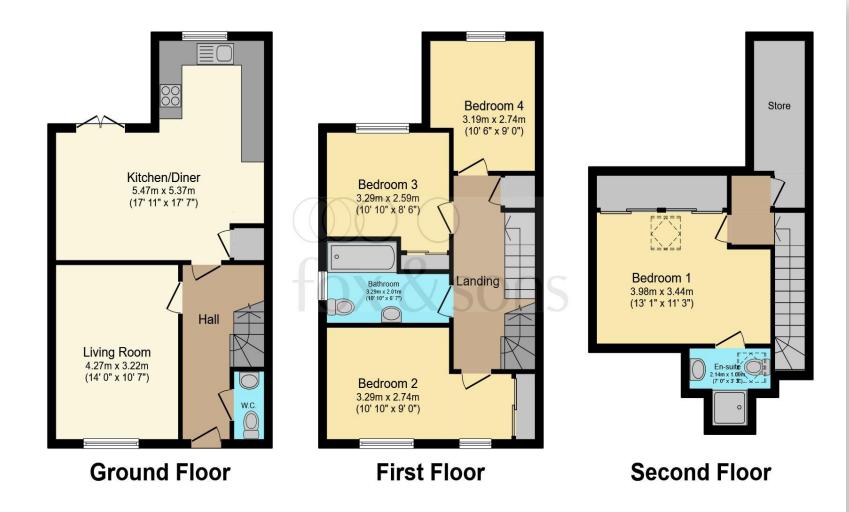

#### Total floor area 125.2 m² (1,347 sq.ft.) approx

This floor plan is for illustrative purposes only. It is not drawn to scale. Any measurements, floor areas (including any total floor area), openings and orientation are approximate. No details are guaranteed, they cannot be relied upon for any purpose and they do not form part of any agreement. No liability is taken for any error, omission or misstatement. A party must rely upon its own inspection(s). Powered by www.focalagent.com