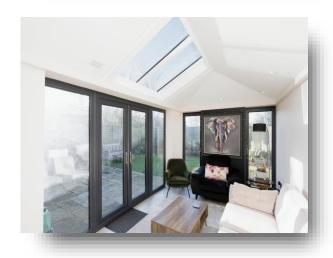

### **Living Room**

11' 4" x 15' 4" ( 3.45m x 4.67m )

### Kitchen/ Dining Room

19' 3" x 11' 4" ( 5.87m x 3.45m )

#### **Garden Room**

14' 7" x 8' 5" ( 4.45m x 2.57m )