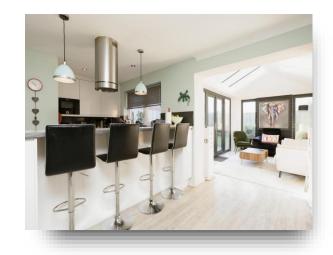

# welcome to

# **Pinova Close, Crawley**

Spacious five-bedroom linked-detached family home in Ifield, Crawley. Ground floor boasts a living room, kitchen/dining room, office, garage, and garden room. First floor includes four bedrooms, en-suite and family bathroom. Second floor with the primary suite, en-suite and walk in wardrobe.















# Total floor area 183.9 sq.m. (1,980 sq.ft.) approx

This floor plan is for illustrative purposes only. It is not drawn to scale. Any measurements, floor areas (including any total floor area), openings and orientation are approximate. No details are guaranteed, they cannot be relied upon for any purpose and they do not form part of any agreement. No liability is taken for any error, omission or misstatement. A party must rely upon its own inspection(s). Powered by www.focalagent.com

#### **More Information**

#### **Entrance Hall**

#### **Downstairs Cloakroom**

### **Living Room**

11' 4" x 15' 4" ( 3.45m x 4.67m )

### Kitchen/ Dining Room

19' 3" x 11' 4" ( 5.87m x 3.45m )

## **Utility Room**

3' 9" x 7' 8" ( 1.14m x 2.34m )

#### Office

9' 5" x 12' 1" ( 2.87m x 3.68m )