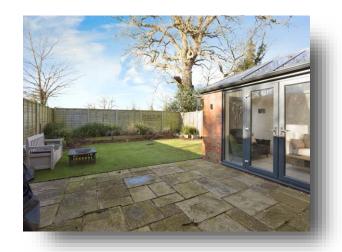

# welcome to

# **Pinova Close, Crawley**

Spacious five-bedroom linked-detached family home in Ifield, Crawley. Ground floor boasts a living room, kitchen/dining room, office, garage, and garden room. First floor includes four bedrooms, en-suite and family bathroom. Second floor with the primary suite, en-suite and walk in wardrobe.















# Total floor area 183.9 sq.m. (1,980 sq.ft.) approx

This floor plan is for illustrative purposes only. It is not drawn to scale. Any measurements, floor areas (including any total floor area), openings and orientation are approximate. No details are guaranteed, they cannot be relied upon for any purpose and they do not form part of any agreement. No liability is taken for any error, omission or misstatement. A party must rely upon its own inspection(s). Powered by www.focalagent.com

#### **More Information**

#### **Entrance Hall**

#### **Downstairs Cloakroom**

### **Living Room**

11' 4" x 15' 4" ( 3.45m x 4.67m )

### Kitchen/ Dining Room

19' 3" x 11' 4" ( 5.87m x 3.45m )

## **Utility Room**

3' 9" x 7' 8" ( 1.14m x 2.34m )

#### Office

9' 5" x 12' 1" ( 2.87m x 3.68