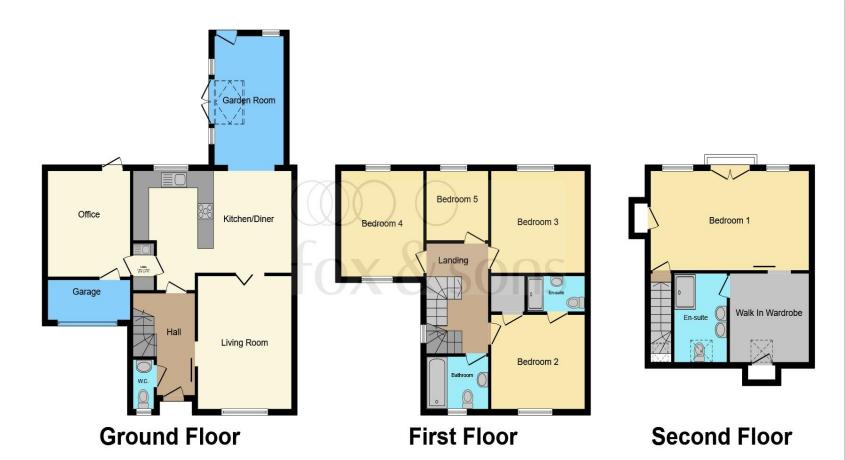

# **Pinova Close, Crawley**

Spacious five-bedroom linked-detached family home in Ifield, Crawley. Ground floor boasts a living room, kitchen/dining room, office, garage, and garden room. First floor includes four bedrooms, en-suite and family bathroom. Second floor with the primary suite, en-suite and walk in wardrobe.

# Total floor area 183.9 sq.m. (1,980 sq.ft.) approx

This floor plan is for illustrative purposes only. It is not drawn to scale. Any measurements, floor areas (including any total floor area), openings and orientation are approximate. No details are guaranteed, they cannot be relied upon for any purpose and they do not form part of any agreement. No liability is taken for any error, omission or misstatement. A party must rely upon its own inspection(s). Powered by www.focalagent.com

#### **Entrance Hall**

#### **Downstairs Cloakroom**

### **Living Room**

11' 4" x 15' 4" ( 3.45m x 4.67m )

### Kitchen/ Dining Room

19' 3" x 11' 4" ( 5.87m x 3.45m )

## **Utility Room**

3' 9" x 7' 8" ( 1.14m x 2.34m )

#### Office

9' 5" x 12' 1" ( 2.87m x 3.68m )

#### Garage

#### **Garden Room**

14' 7" x 8' 5" ( 4.45m x 2.57m )

#### **Bedroom Two**

11' 8" x 9' 5" ( 3.56m x 2.87m )

#### **En-Suite**

#### **Bedroom Three**

10' 8" x 11' 4" ( 3.25m x 3.45m )

#### **Bedroom Four**

12' 1" x 10' 1" ( 3.68m x 3.07m )

### **Family Bathroom**

#### **Bedroom One**

11' 4" x 19' 6" ( 3.45m x 5.94m )

#### Walk-In Wardrobe

10' 1" x 8' 5" ( 3.07m x 2.57m )