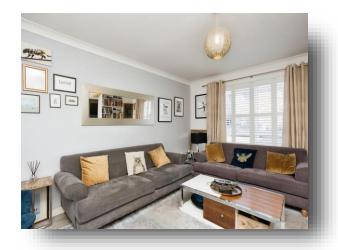

# welcome to

# **Pinova Close, Crawley**

Spacious five-bedroom linked-detached family home in Ifield, Crawley. Ground floor boasts a living room, kitchen/dining room, office, garage, and garden room. First floor includes four bedrooms, en-suite and family bathroom. Second floor with the primary suite, en-suite and walk in wardrobe.















# Total floor area 183.9 sq.m. (1,980 sq.ft.) approx

This floor plan is for illustrative purposes only. It is not drawn to scale. Any measurements, floor areas (including any total floor area), openings and orientation are approximate. No details are guaranteed, they cannot be relied upon for any purpose and they do not form part of any agreement. No liability is taken for any error, omission or misstatement. A party must rely upon its own inspection(s). Powered by www.focalagent.com

#### **More Information**

#### **Entrance Hall**

#### **Downstairs Cloakroom**

### **Living Room**

11' 4" x 15' 4" ( 3.45m x 4.67m )

### Kitchen/ Dining Room

19' 3" x 11' 4" ( 5.87m x 3.45m )

## **Utility Room**

3' 9" x 7' 8" ( 1.14m x 2.34m )

#### Office

9' 5" x 12' 1" ( 2.87m x 3.68m