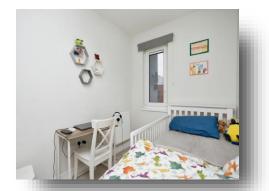

#### **Bedroom One**

11' 7" x 10' 9" ( 3.53m x 3.28m )

#### **Bedroom Two**

11' 10" x 6' 11" ( 3.61m x 2.11m )

#### **Property Description**

Fox & Sons are delighted to bring to the market this two-bedroom second floor apartment in Crawley. The property in brief comprises of an entrance hall with two spacious storage cupboards. The kitchen comprises of a modern white fitted kitchen with integrated oven, hob, and extractor fan. Space for washing machine and fridge/freezer. The living room can fit comfortably a sofa and freestanding lounge furniture. Space for a small dining room table and doors double doors to the Juliet balcony. There are two double bedrooms with space for a double bed and bedroom furniture. The family bathroom comprises of WC, wash hand basin, bath with shower attachment and glass shower screen.