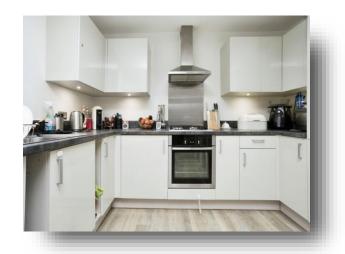

#### **Property Description**

Fox & Sons are delighted to bring to the market this two-bedroom second floor apartment in Crawley. The property in brief comprises of an entrance hall with two spacious storage cupboards. The kitchen comprises of a modern white fitted kitchen with integrated oven, hob, and extractor fan. Space for washing machine and fridge/freezer. The living room can fit comfortably a sofa and freestanding lounge furniture. Space for a small dining room table and doors double doors to the Juliet balcony. There are two double bedrooms with space for a double bed and bedroom furniture. The family bathroom comprises of WC, wash hand basin, bath with shower attachment and glass shower screen.