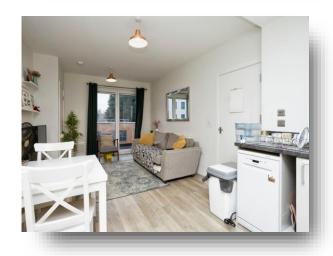

### **Kitchen/Living Room**

22' x 10' 11" ( 6.71m x 3.33m )

#### **Property Description**

Fox & Sons are delighted to bring to the market this two-bedroom second floor apartment in Crawley. The property in brief comprises of an entrance hall with two spacious storage cupboards. The kitchen comprises of a modern white fitted kitchen with integrated oven, hob, and extractor fan. Space for washing machine and fridge/freezer. The living room can fit comfortably a sofa and freestanding lounge furniture. Space for a small dining room table and doors double doors to the Juliet balcony. There are two double bedrooms with space for a double bed and bedroom furniture. The family bathroom comprises of WC, wash hand basin, bath with shower attachment and glass shower screen.