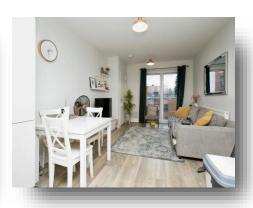

### **Kitchen/Living Room**

22' x 10' 11" ( 6.71m x 3.33m )

#### **Property Description**

Fox & Sons are delighted to bring to the market this two-bedroom second floor apartment in Crawley. The property in brief comprises of an entrance hall with two spacious storage cupboards. The kitchen comprises of a modern white fitted kitchen with integrated oven, hob, and extractor fan. Space for washing machine and fridge/freezer. The living room can fit comfortably a sofa and freestanding lounge furniture. Space for a small dining room table and doors double doors to the Juliet balcony. There are two double bedrooms with space for a double bed and bedroom furniture. The family bathroom comprises of WC, wash hand basin, bath with shower attachment and glass shower screen.