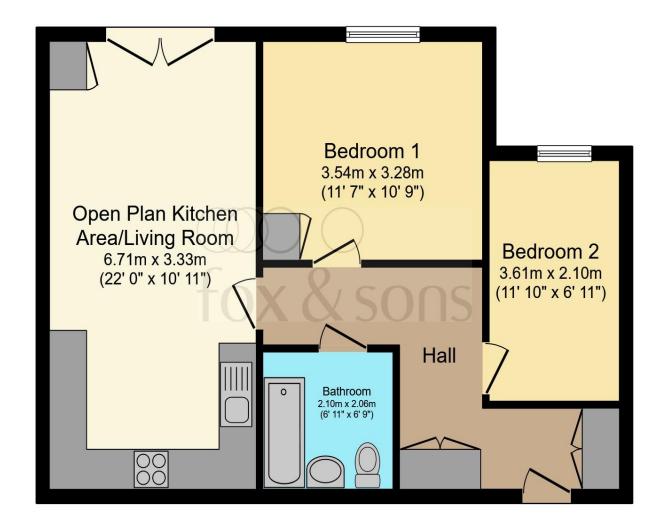

### Total floor area 57.6 m² (620 sq.ft.) approx

This floor plan is for illustrative purposes only. It is not drawn to scale. Any measurements, floor areas (including any total floor area), openings and orientation are approximate. No details are guaranteed, they cannot be relied upon for any purpose and they do not form part of any agreement. No liability is taken for any error, omission or misstatement. A party must rely upon its own inspection(s). Powered by www.focalagent.com

#### **Entrance Hall**

### **Kitchen/Living Room**

22' x 10' 11" ( 6.71m x 3.33m )

#### **Bedroom One**

11' 7" x 10' 9" ( 3.53m x 3.28m )

#### **Bedroom Two**

11' 10" x 6' 11" ( 3.61m x 2.11m )

#### **Bathroom**