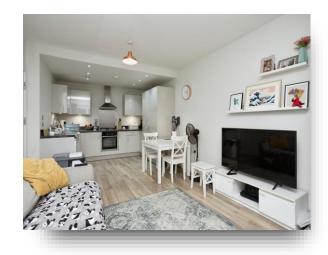

### **Kitchen/Living Room**

22' x 10' 11" ( 6.71m x 3.33m )

#### **Property Description**

Fox & Sons are delighted to bring to the market this two-bedroom second floor apartment in Crawley. The property in brief comprises of an entrance hall with two spacious storage cupboards. The kitchen comprises of a modern white fitted kitchen with integrated oven, hob, and extractor fan. Space for washing machine and fridge/freezer. The living room can fit comfortably a sofa and freestanding lounge furniture. Space for a small dining room table and doors double doors to the Juliet balcony. There are two double bedrooms with space for a double bed and bedroom furniture. The family bathroom comprises of WC, wash hand basin, bath with shower attachment and glass shower screen.