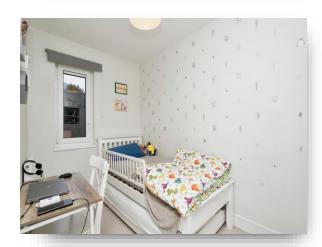

#### **Bedroom Two**

11' 10" x 6' 11" ( 3.61m x 2.11m )

#### **Property Description**

Fox & Sons are delighted to bring to the market this two-bedroom second floor apartment in Crawley. The property in brief comprises of an entrance hall with two spacious storage cupboards. The kitchen comprises of a modern white fitted kitchen with integrated oven, hob, and extractor fan. Space for washing machine and fridge/freezer. The living room can fit comfortably a sofa and freestanding lounge furniture. Space for a small dining room table and doors double doors to the Juliet balcony. There are two double bedrooms with space for a double bed and bedroom furniture. The family bathroom comprises of WC, wash hand basin, bath with shower attachment and glass shower screen.