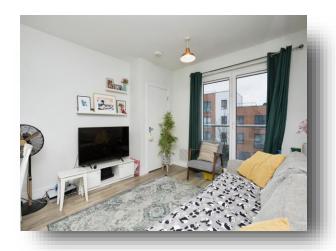

#### **Property Description**

Fox & Sons are delighted to bring to the market this two-bedroom second floor apartment in Crawley. The property in brief comprises of an entrance hall with two spacious storage cupboards. The kitchen comprises of a modern white fitted kitchen with integrated oven, hob, and extractor fan. Space for washing machine and fridge/freezer. The living room can fit comfortably a sofa and freestanding lounge furniture. Space for a small dining room table and doors double doors to the Juliet balcony. There are two double bedrooms with space for a double bed and bedroom furniture. The family bathroom comprises of WC, wash hand basin, bath with shower attachment and glass shower screen.