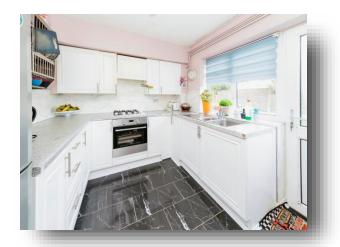

#### **Entrance Hall**

**Lounge/ Diner** 15' 9" x 11' 7" ( 4.80m x 3.53m )

**Kitchen** 8' 9" x 9' 5" ( 2.67m x 2.87m )

**Bedroom One** 14' 10" x 11' 7" ( 4.52m x 3.53m )