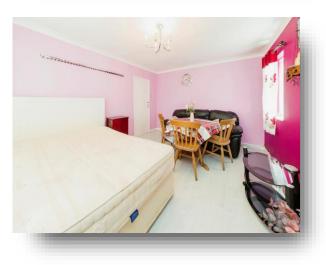

#### **Entrance Hall**

**Lounge/ Diner** 15' 9" x 11' 7" ( 4.80m x 3.53m )

**Kitchen** 8' 9" x 9' 5" ( 2.67m x 2.87m )

**Bedroom One** 14' 10" x 11' 7" ( 4.52m x 3.53m )

#### **Bedroom Two** 12' x 8' 10" ( 3.66m x 2.69m )