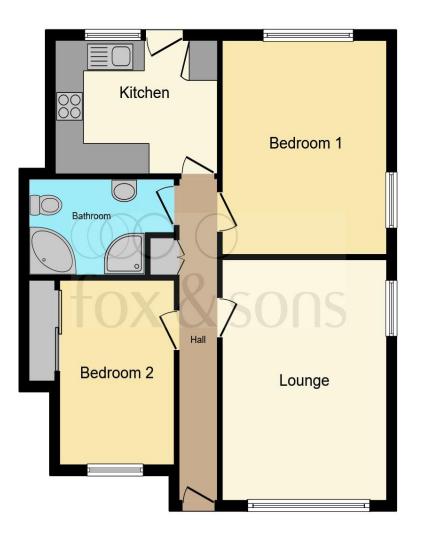

#### **Entrance Hall**

**Lounge/ Diner** 15' 9" x 11' 7" ( 4.80m x 3.53m )

**Kitchen** 8' 9" x 9' 5" ( 2.67m x 2.87m )

**Bedroom One** 14' 10" x 11' 7" ( 4.52m x 3.53m )

#### **Bedroom Two** 12' x 8' 10" ( 3.66m x 2.69m )

#### Bathroom

#### Total floor area 64.1 m<sup>2</sup> (690 sq.ft.) approx

This floor plan is for illustrative purposes only. It is not drawn to scale. Any measurements, floor areas (including any total floor area), openings and orientation are approximate. No details are guaranteed, they cannot be relied upon for any purpose and they do not form part of any agreement. No liability is taken for any error, omission or misstatement. A party must rely upon its own inspection(s). Powered by www.focalagent.com