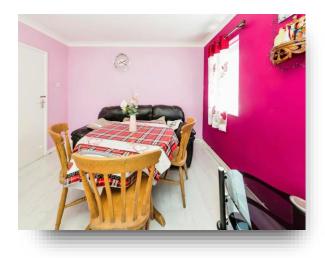

#### **Entrance Hall**

**Lounge/ Diner** 15' 9" x 11' 7" ( 4.80m x 3.53m )

**Kitchen** 8' 9" x 9' 5" ( 2.67m x 2.87m )

**Bedroom One** 14' 10" x 11' 7" ( 4.52m x 3.53m )