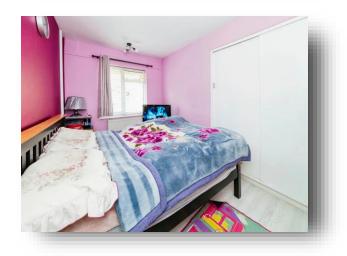

#### **Entrance Hall**

**Lounge/ Diner** 15' 9" x 11' 7" ( 4.80m x 3.53m )

**Kitchen** 8' 9" x 9' 5" ( 2.67m x 2.87m )

**Bedroom One** 14' 10" x 11' 7" ( 4.52m x 3.53m )