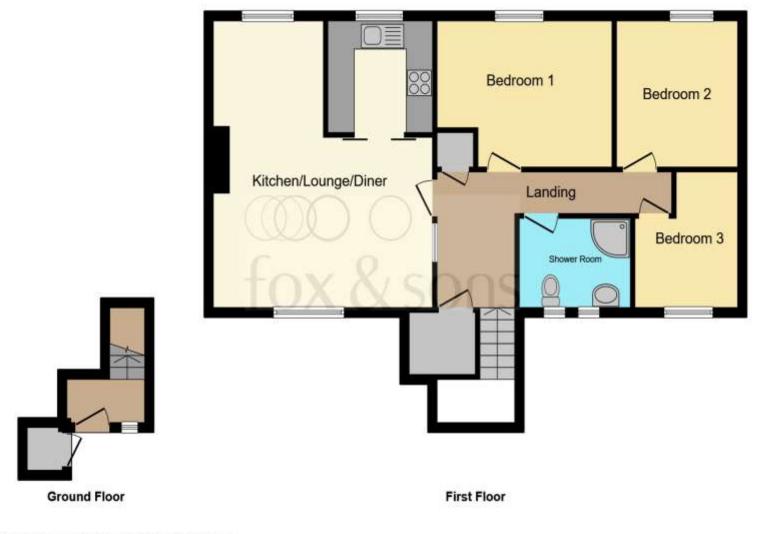

#### Total floor area 81.9 m<sup>2</sup> (882 sq.ft.) approx

This floor plan is for illustrative purposes only. It is not drawn to scale. Any measurements, floor areas (including any total floor area), openings and orientation are approximate. No details are guaranteed, they cannot be relied upon for any purpose and they do not form part of any agreement. No liability is taken for any error, omission or misstatement. A party must rely upon its own inspection(s). Powered by www.focalagent.com