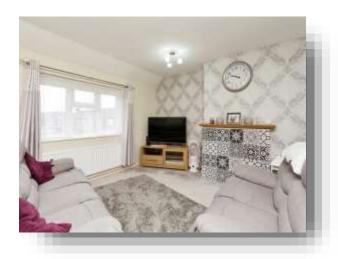

Following from the hallway, you are presented with a spacious open plan L-shaped living/dining room benefiting from large window to front and large window to rear allowing plenty of natural light. Plenty of space for a six-seater dining room table and chairs, sofas, and other free-standing furniture.