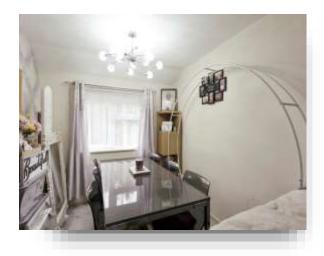

Following from the hallway, you are presented with a spacious open plan L-shaped living/dining room benefiting from large window to front and large window to rear allowing plenty of natural light. Plenty of space for a six-seater dining room table and chairs, sofas, and other free-standing furniture.