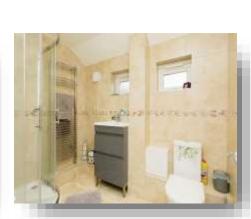

The fitted kitchen is off the lounge which benefits from ample wall and base units with work-surfaces on top. There is plumbing and space for a washing machine. The kitchen benefits from having integrated gas hob, electric cooker, and fridge. All three bedrooms are a great size, and the shower room is done to a high standard. The modern shower room comprises of a shower cubicle, WC and wash hand basin.