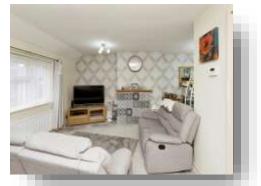

Following from the hallway, you are presented with a spacious open plan L-shaped living/dining room benefiting from large window to front and large window to rear allowing plenty of natural light. Plenty of space for a six-seater dining room table and chairs, sofas, and other free-standing furniture.