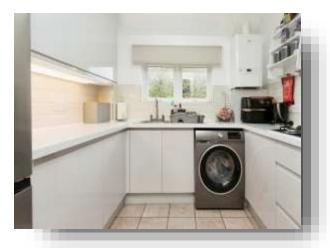

The fitted kitchen is off the lounge which benefits from ample wall and base units with work-surfaces on top. There is plumbing and space for a washing machine. The kitchen benefits from having integrated gas hob, electric cooker, and fridge. All three bedrooms are a great size, and the shower room is done to a high standard. The modern shower room comprises of a shower cubicle, WC and wash hand basin.