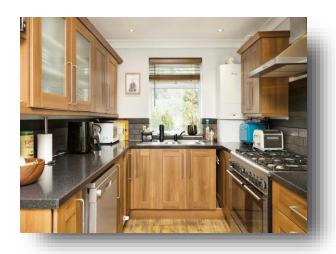

#### Kitchen

15' 9" max x 9' 4" max ( 4.80m max x 2.84m max )

**Property Description** 

Fox & Sons are delighted to bring to the market this one-bedroom maisonette with loft space in West Green, Crawley. The property in brief comprises of an entrance porch that leads into the living room. The living room is spacious for sofas, freestanding furniture, and dining room table. The kitchen comprises of wall and base units with work-surfaces over, space for washing machine, oven, and fridge, stairs to the first floor.