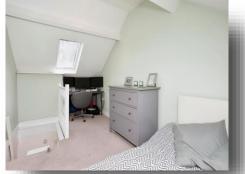

#### **Loft Room**

17' 10" max x 7' 10" max ( 5.44m max x 2.39m max )

The first floor consists of a landing with stairs to the loft room. The first bedroom is a great sized for a double bed and freestanding furniture. The family bathroom comprising of WC, wash hand basin and bath with shower attachment. The second floor leads to the loft room which is another great additional to the property, space for a double bed and freestanding furniture.