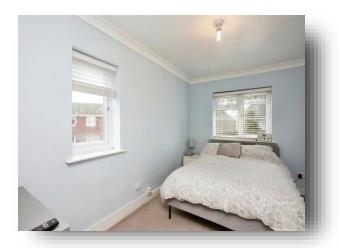

#### **Bedroom One**

15' 5" max x 7' 10" max ( 4.70m max x 2.39m max )

The first floor consists of a landing with stairs to the loft room. The first bedroom is a great sized for a double bed and freestanding furniture. The family bathroom comprising of WC, wash hand basin and bath with shower attachment. The second floor leads to the loft room which is another great additional to the property, space for a double bed and freestanding furniture.