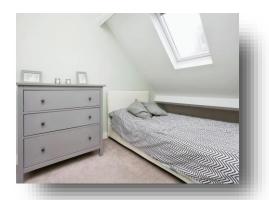

#### **Loft Room**

17' 10" max x 7' 10" max ( 5.44m max x 2.39m max )

The first floor consists of a landing with stairs to the loft room. The first bedroom is a great sized for a double bed and freestanding furniture. The family bathroom comprising of WC, wash hand basin and bath with shower attachment. The second floor leads to the loft room which is another great additional to the property, space for a double bed and freestanding furniture.