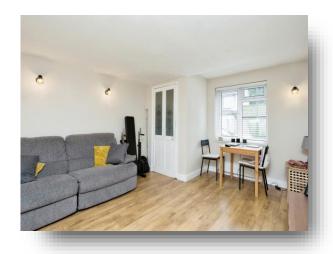

## **Living Room**

11' 8" max x 11' 7" max ( 3.56m max x 3.53m max )

#### Kitchen

15' 9" max x 9' 4" max ( 4.80m max x 2.84m max )

**Property Description** 

Fox & Sons are delighted to bring to the market this one-bedroom maisonette with loft space in West Green, Crawley. The property in brief comprises of an entrance porch that leads into the living room. The living room is spacious for sofas, freestanding furniture, and dining room table. The kitchen comprises of wall and base units with work-surfaces over, space for washing machine, oven, and fridge, stairs to the first floor.