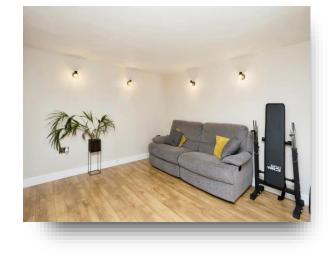

## **Living Room**

11' 8" max x 11' 7" max ( 3.56m max x 3.53m max )

**Property Description** 

Fox & Sons are delighted to bring to the market this one-bedroom maisonette with loft space in West Green, Crawley. The property in brief comprises of an entrance porch that leads into the living room. The living room is spacious for sofas, freestanding furniture, and dining room table. The kitchen comprises of wall and base units with work-surfaces over, space for washing machine, oven, and fridge, stairs to the first floor.