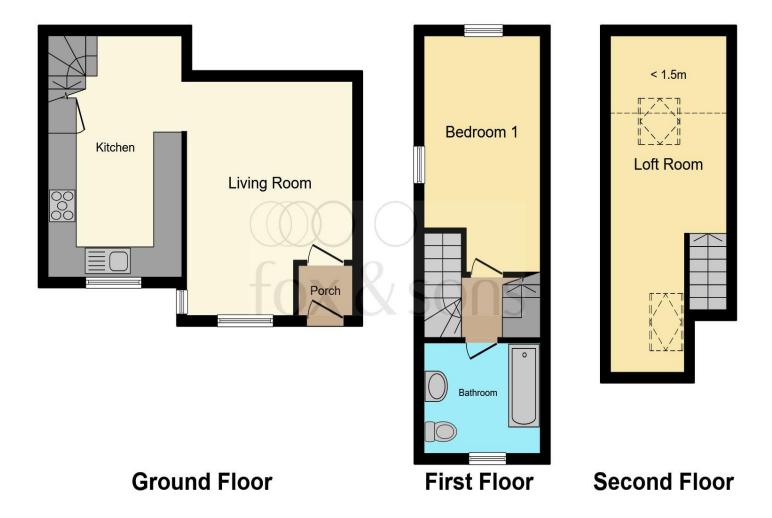

Total floor area 62.7 sq.m. (675 sq.ft.) approx Restricted height 3.8 sq.m. (41 sq.ft.)

This floor plan is for illustrative purposes only. It is not drawn to scale. Any measurements, floor areas (including any total floor area), openings and orientation are approximate. No details are guaranteed, they cannot be relied upon for any purpose and they do not form part of any agreement. No liability is taken for any error, omission or misstatement. A party must rely upon its own inspection(s). Powered by www.focalagent.com

#### **Entrance Porch**

## **Living Room**

11' 8" max x 11' 7" max ( 3.56m max x 3.53m max )

#### Kitchen

15' 9" max x 9' 4" max ( 4.80m max x 2.84m max )

#### **First Floor**

#### **Bedroom One**

15' 5" max x 7' 10" max ( 4.70m max x 2.39m max )

## **Family Bathroom**

#### **Second Floor**

#### **Loft Room**

17' 10" max x 7' 10" max ( 5.44m max x 2.39m max )