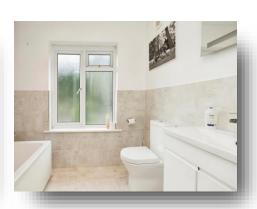

## **Family Bathroom**

The first floor consists of a landing with stairs to the loft room. The first bedroom is a great sized for a double bed and freestanding furniture. The family bathroom comprising of WC, wash hand basin and bath with shower attachment. The second floor leads to the loft room which is another great additional to the property, space for a double bed and freestanding furniture.