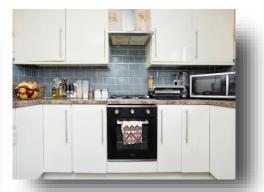

#### Kitchen

8' 2" max x 10' 4" max ( 2.49m max x 3.15m max )

The fitted kitchen comprises of wall and base units with worksurfaces. Integrated oven, hob, and extractor fan. Space for washing machine, dishwasher and fridge/freezer. The lounge/ diner is located towards the back of the property and a great size for sofas and freestanding furniture. There are two double bedrooms. A separate WC to the shower room that allows knocking down wall to make spacious single bathroom. Viewings are highly encouraged to appreciate the size of the property.