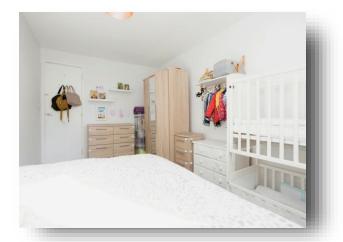

#### **Bedroom One**

15' 9" max x 9' 6" max ( 4.80m max x 2.90m max )

#### **Bedroom Two**

15' 8" max x 8' 5" max ( 4.78m max x 2.57m max )