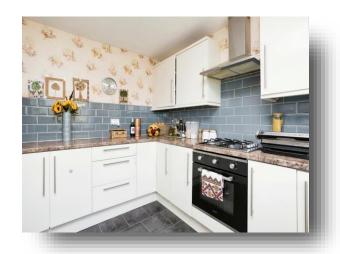

#### Kitchen

8' 2" max x 10' 4" max ( 2.49m max x 3.15m max )

The fitted kitchen comprises of wall and base units with worksurfaces. Integrated oven, hob, and extractor fan. Space for washing machine, dishwasher and fridge/freezer. The lounge/ diner is located towards the back of the property and a great size for sofas and freestanding furniture. There are two double bedrooms. A separate WC to the shower room that allows knocking down wall to make spacious single bathroom. Viewings are highly encouraged to appreciate the size of the property.