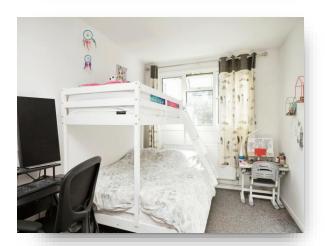

#### **Bedroom Two**

15' 8" max x 8' 5" max ( 4.78m max x 2.57m max )

The second bedroom is also of fantastic proportion and can comfortably house a double bed, along with any freestanding storage units you may wish to have, and a large, double-glazed window overlooks the woodlands beyond.