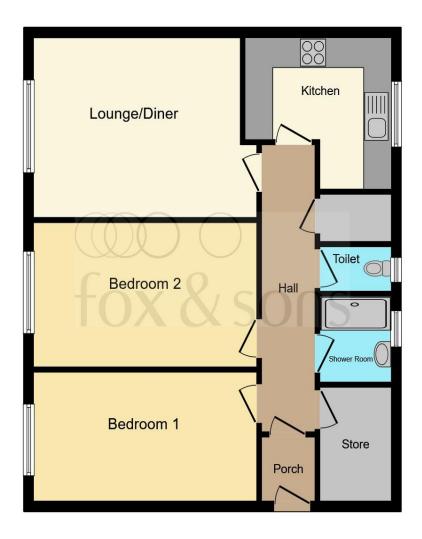

## Total floor area 72.2 m² (777 sq.ft.) approx

This floor plan is for illustrative purposes only. It is not drawn to scale. Any measurements, floor areas (including any total floor area), openings and orientation are approximate. No details are guaranteed, they cannot be relied upon for any purpose and they do not form part of any agreement. No liability is taken for any error, omission or misstatement. A party must rely upon its own inspection(s). Powered by www.focalagent.com

#### **Entrance Hall**

#### Store

#### Lounge

11' 9" max x 14' 6" max ( 3.58m max x 4.42m max )

#### Kitchen

8' 2" max x 10' 4" max ( 2.49m max x 3.15m max )

#### **Bedroom One**

15' 9" max x 9' 6" max ( 4.80m max x 2.90m max )

#### **Bedroom Two**

15' 8" max x 8' 5" max ( 4.78m max x 2.57m max )

#### **Toilet**

#### **Shower Room**