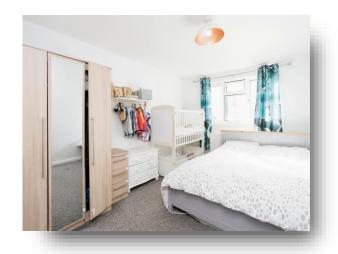

#### **Bedroom One**

15' 9" max x 9' 6" max ( 4.80m max x 2.90m max )

#### **Bedroom Two**

15' 8" max x 8' 5" max ( 4.78m max x 2.57m max )