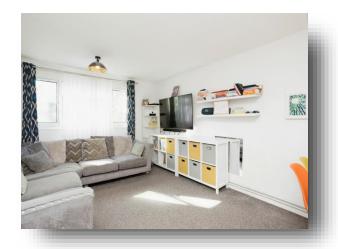

#### Lounge

11' 9" max x 14' 6" max ( 3.58m max x 4.42m max )

The fitted kitchen comprises of wall and base units with worksurfaces. Integrated oven, hob, and extractor fan. Space for washing machine, dishwasher and fridge/freezer. The lounge/ diner is located towards the back of the property and a great size for sofas and freestanding furniture. There are two double bedrooms. A separate WC to the shower room that allows knocking down wall to make spacious single bathroom. Viewings are highly encouraged to appreciate the size of the property.