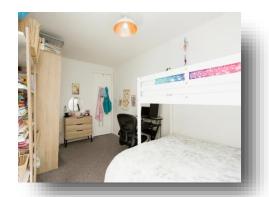

#### **Bedroom One**

15' 9" max x 9' 6" max ( 4.80m max x 2.90m max )

#### **Bedroom Two**

15' 8" max x 8' 5" max ( 4.78m max x 2.57m max )