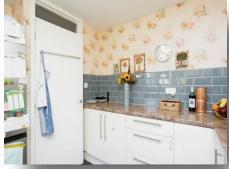

#### Kitchen

8' 2" max x 10' 4" max ( 2.49m max x 3.15m max )

The fitted kitchen comprises of wall and base units with worksurfaces. Integrated oven, hob, and extractor fan. Space for washing machine, dishwasher and fridge/freezer. The lounge/ diner is located towards the back of the property and a great size for sofas and freestanding furniture. There are two double bedrooms. A separate WC to the shower room that allows knocking down wall to make spacious single bathroom. Viewings are highly encouraged to appreciate the size of the property.