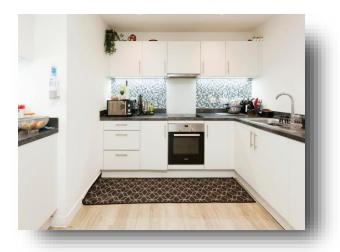

## welcome to

## **Apex Apartments Ifield Road, Crawley**

\*Guide Price £290,000-£310,000\* This two-bedroom upper-floor apartment is conveniently located in Crawley. The property boasts spacious a spacious open planned kitchen/dining area, balcony, and off-street parking for one car. Short walk into Crawley Town Centre and Crawley train station.















## Total floor area 76.8 m² (827 sq.ft.) approx

This floor plan is for illustrative purposes only. It is not drawn to scale. Any measurements, floor areas (including any total floor area), openings and orientation are approximate. No details are guaranteed, they cannot be relied upon for any purpose and they do not form part of any agreement. No liability is taken for any error, omission or misstatement. A party must rely upon its own inspection(s). Powered by www.focalagent.com

#### **Entrance Hall**

## Open Planned Kitchen/ Dining

12' x 29' 4" ( 3.66m x 8.94m )

#### **Bedroom One**

17' 9" x 9' 10" ( 5.41m x 3.00m )

#### **En-Suite**

#### **Bedroom Two**

16' 9" x 11' 9" ( 5.11m x 3.58m )

### **Family Bathroom**

#### welcome to

## **Apex Apartments Ifield Road, Craw