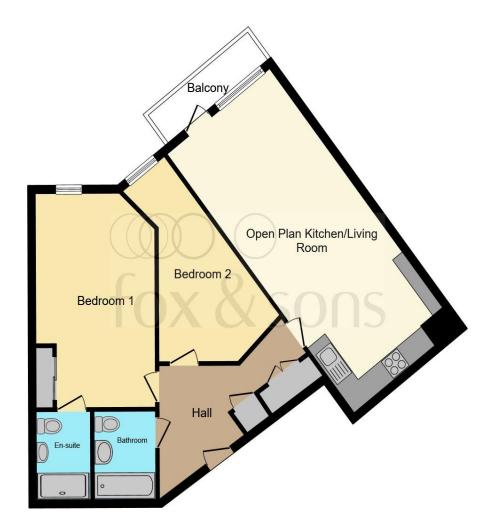

## Total floor area 76.8 m² (827 sq.ft.) approx

This floor plan is for illustrative purposes only. It is not drawn to scale. Any measurements, floor areas (including any total floor area), openings and orientation are approximate. No details are guaranteed, they cannot be relied upon for any purpose and they do not form part of any agreement. No liability is taken for any error, omission or misstatement. A party must rely upon its own inspection(s). Powered by www.focalagent.com