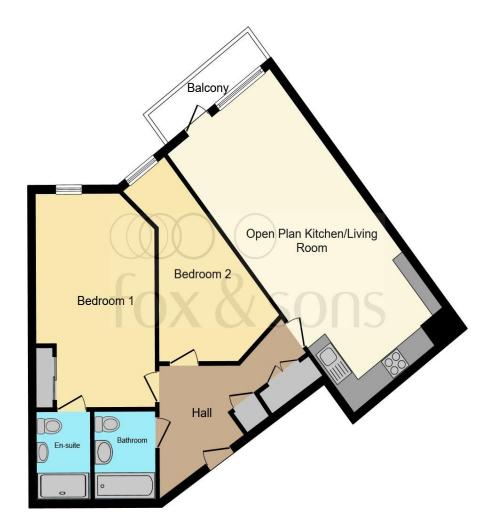

## Total floor area 76.8 m² (827 sq.ft.) approx

This floor plan is for illustrative purposes only. It is not drawn to scale. Any measurements, floor areas (including any total floor area), openings and orientation are approximate. No details are guaranteed, they cannot be relied upon for any purpose and they do not form part of any agreement. No liability is taken for any error, omission or misstatement. A party must rely upon its own inspection(s). Powered by www.focalagent.com

#### **Property Description**

This two-bedroom upper-floor apartment is conveniently located in Crawley. The property in brief comprises of a generous hall with two storage cupboards, and access in each room. The open planned kitchen/living room is a spacious size. The fitted white kitchen consists of wall and base units with work-surfaces over, integrated appliances and space for fridge/freezer and washing machine. The other side of the room has space for sofas and freestanding furniture and doors leading out onto the balcony that overlooks the gardens.

Bedroom one benefits from a fitted wardrobe and it's own en-suite comprising of WC, wash hand basin and shower cubicle. Bedroom Two is big enough for a double bed. The family bathroom is accessed through the hall and comprises of a WC, wash hand basin and bath.