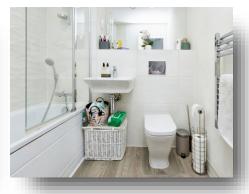

#### **En-Suite**

### **Family Bathroom**

Bedroom one benefits from a fitted wardrobe and it's own en-suite comprising of WC, wash hand basin and shower cubicle. Bedroom Two is big enough for a double bed. The family bathroom is accessed through the hall and comprises of a WC, wash hand basin and bath.