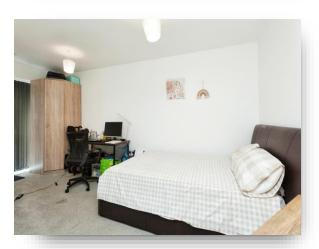

#### **Bedroom Two**

16' 9" x 11' 9" ( 5.11m x 3.58m )

Bedroom one benefits from a fitted wardrobe and it's own en-suite comprising of WC, wash hand basin and shower cubicle. Bedroom Two is big enough for a double bed. The family bathroom is accessed through the hall and comprises of a WC, wash hand basin and bath.