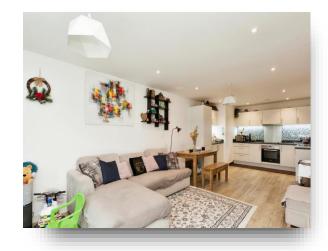

#### **Property Description**

This two-bedroom upper-floor apartment is conveniently located in Crawley. The property in brief comprises of a generous hall with two storage cupboards, and access in each room. The open planned kitchen/living room is a spacious size. The fitted white kitchen consists of wall and base units with work-surfaces over, integrated appliances and space for fridge/freezer and washing machine. The other side of the room has space for sofas and freestanding furniture and doors leading out onto the balcony that overlooks the gardens.