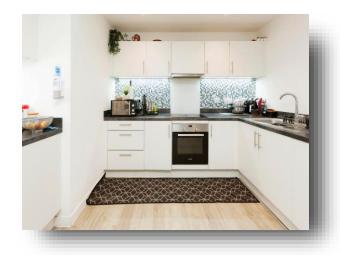

#### **Property Description**

This two-bedroom upper-floor apartment is conveniently located in Crawley. The property in brief comprises of a generous hall with two storage cupboards, and access in each room. The open planned kitchen/living room is a spacious size. The fitted white kitchen consists of wall and base units with work-surfaces over, integrated appliances and space for fridge/freezer and washing machine. The other side of the room has space for sofas and freestanding furniture and doors leading out onto the balcony that overlooks the gardens.