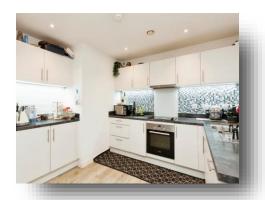

## Open Planned Kitchen/ Dining

12' x 29' 4" ( 3.66m x 8.94m )

#### **Property Description**

This two-bedroom upper-floor apartment is conveniently located in Crawley. The property in brief comprises of a generous hall with two storage cupboards, and access in each room. The open planned kitchen/living room is a spacious size. The fitted white kitchen consists of wall and base units with work-surfaces over, integrated appliances and space for fridge/freezer and washing machine. The other side of the room has space for sofas and freestanding furniture and doors leading out onto the balcony that overlooks the gardens.