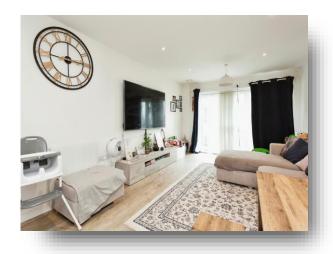

## Open Planned Kitchen/ Dining

12' x 29' 4" ( 3.66m x 8.94m )

#### **Property Description**

This two-bedroom upper-floor apartment is conveniently located in Crawley. The property in brief comprises of a generous hall with two storage cupboards, and access in each room. The open planned kitchen/living room is a spacious size. The fitted white kitchen consists of wall and base units with work-surfaces over, integrated appliances and space for fridge/freezer and washing machine. The other side of the room has space for sofas and freestanding furniture and doors leading out onto the balcony that overlooks the gardens.