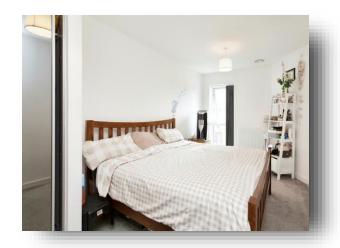

#### **Bedroom One**

17' 9" x 9' 10" ( 5.41m x 3.00m )

Bedroom one benefits from a fitted wardrobe and it's own en-suite comprising of WC, wash hand basin and shower cubicle. Bedroom Two is big enough for a double bed. The family bathroom is accessed through the hall and comprises of a WC, wash hand basin and bath.