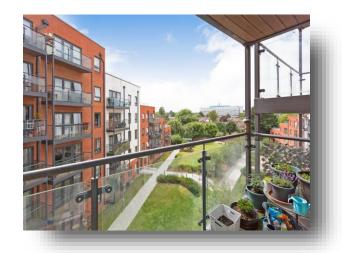

#### **Property Description**

This two-bedroom upper-floor apartment is conveniently located in Crawley. The property in brief comprises of a generous hall with two storage cupboards, and access in each room. The open planned kitchen/living room is a spacious size. The fitted white kitchen consists of wall and base units with work-surfaces over, integrated appliances and space for fridge/freezer and washing machine. The other side of the room has space for sofas and freestanding furniture and doors leading out onto the balcony that overlooks the gardens.