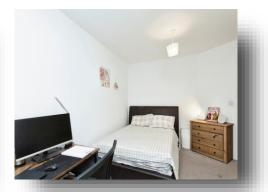

#### **Bedroom One**

17' 9" x 9' 10" ( 5.41m x 3.00m )

#### **Bedroom Two**

16' 9" x 11' 9" ( 5.11m x 3.58m )

Bedroom one benefits from a fitted wardrobe and it's own en-suite comprising of WC, wash hand basin and shower cubicle. Bedroom Two is big enough for a double bed. The family bathroom is accessed through the hall and comprises of a WC, wash hand basin and bath.