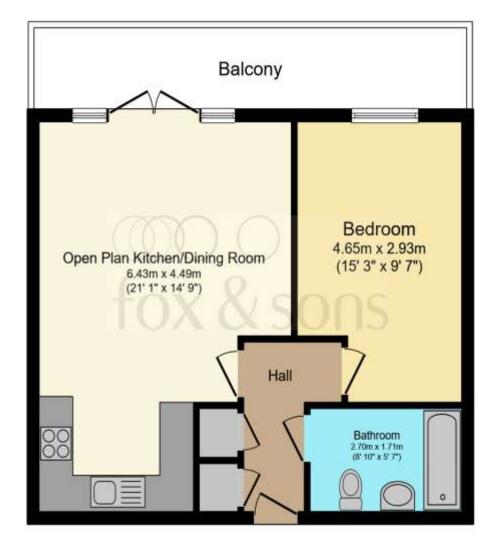

Total floor area 48.6 sq.m. (523 sq.ft.) approx

This floorplan is for illustrative purposes only and is not drawn to scale. Measurements, floor-areas, openings and orientations are approximate. They should not be relied upon for any purpose and do not form any part of an agreement. No liability is taken for any error or mis-statement. All parties must rely on their own inspections.