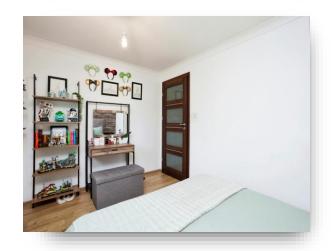

#### **Bedroom Two** 8' 8" x 6' 8" ( 2.64m x 2.03m )

The lounge/ diner is at the rear of the property. On one side of the room is a large dining room table and the other side there is enough space for freestanding furniture and sofas.

The two bedrooms are both a great size and the family bathroom comprises of a WC, wash hand basin and bath with shower attachment and glass shower screen. Short walk to the local parade of shops, schools, and transport links.