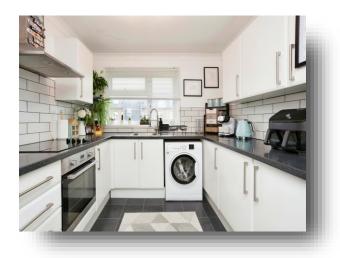

#### **Entrance Hall**

**Lounge/ Diner** 21' 6" x 9' 8" ( 6.55m x 2.95m )

**Kitchen** 9' 10" x 8' 8" ( 3.00m x 2.64m )

**Bedroom One** 13' 1" x 8' 8" ( 3.99m x 2.64m )

### **Property Description**

This modern two-bedroom first floor apartment is in Crawley. The property in brief comprises of a large entrance all with access into each room. At the front of the property there is a storage cupboard for coats, shoes, and other items. The modern kitchen with wall and base units with work-surfaces over with integrated appliances. Space for a washing machine and fridge/ freezer.