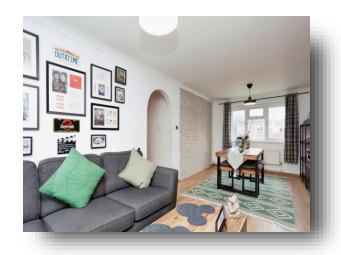

The lounge/ diner is at the rear of the property. On one side of the room is a large dining room table and the other side there is enough space for freestanding furniture and sofas.

The two bedrooms are both a great size and the family bathroom comprises of a WC, wash hand basin and bath with shower attachment and glass shower screen. Short walk to the local parade of shops, schools, and transport links.