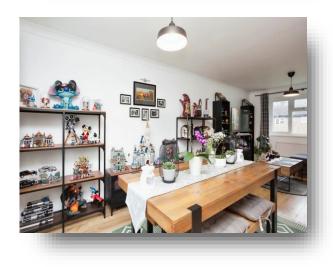

The lounge/ diner is at the rear of the property. On one side of the room is a large dining room table and the other side there is enough space for freestanding furniture and sofas.

The two bedrooms are both a great size and the family bathroom comprises of a WC, wash hand basin and bath with shower attachment and glass shower screen. Short walk to the local parade of shops, schools, and transport links.