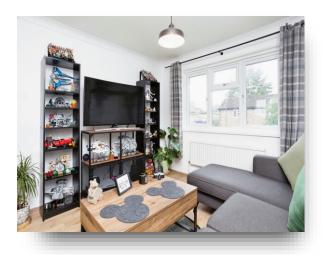

The lounge/ diner is at the rear of the property. On one side of the room is a large dining room table and the other side there is enough space for freestanding furniture and sofas.

The two bedrooms are both a great size and the family bathroom comprises of a WC, wash hand basin and bath with shower attachment and glass shower screen. Short walk to the local parade of shops, schools, and transport links.