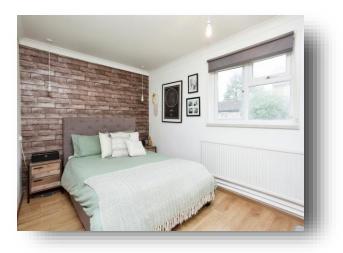

#### **Entrance Hall**

**Lounge/ Diner** 21' 6" x 9' 8" ( 6.55m x 2.95m )

**Kitchen** 9' 10" x 8' 8" ( 3.00m x 2.64m )

**Bedroom One** 13' 1" x 8' 8" ( 3.99m x 2.64m )

### **Property Description**

This modern two-bedroom first floor apartment is in Crawley. The property in brief comprises of a large entrance all with access into each room. At the front of the property there is a storage cupboard for coats, shoes, and other items. The modern kitchen with wall and base units with work-surfaces over with integrated appliances. Space for a washing machine and fridge/ freezer.