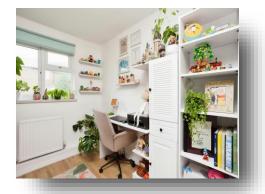

### **Property Description**

This modern two-bedroom first floor apartment is in Crawley. The property in brief comprises of a large entrance all with access into each room. At the front of the property there is a storage cupboard for coats, shoes, and other items. The modern kitchen with wall and base units with work-surfaces over with integrated appliances. Space for a washing machine and fridge/ freezer.

The lounge/ diner is at the rear of the property. On one side of the room is a large dining room table and the other side there is enough space for freestanding furniture and sofas.

The two bedrooms are both a great size and the family bathroom comprises of a WC, wash hand basin and bath with shower attachment and glass shower screen. Short walk to the local parade of shops, schools, and transport links.