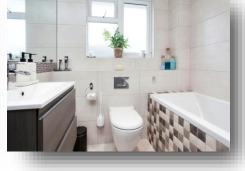

The lounge/ diner is at the rear of the property. On one side of the room is a large dining room table and the other side there is enough space for freestanding furniture and sofas.

The two bedrooms are both a great size and the family bathroom comprises of a WC, wash hand basin and bath with shower attachment and glass shower screen. Short walk to the local parade of shops, schools, and transport links.