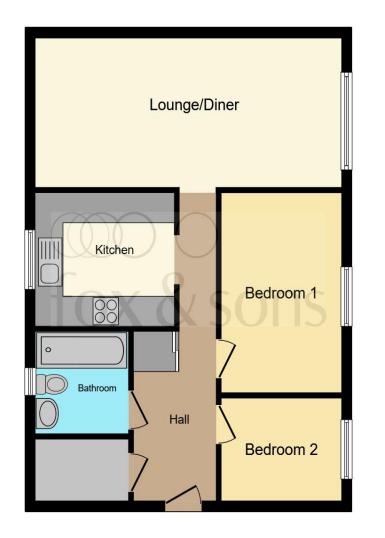

#### **Entrance Hall**

**Lounge/ Diner** 21' 6" x 9' 8" ( 6.55m x 2.95m )

**Kitchen** 9' 10" x 8' 8" ( 3.00m x 2.64m )

**Bedroom One** 13' 1" x 8' 8" ( 3.99m x 2.64m )

#### **Bedroom Two** 8' 8" x 6' 8" ( 2.64m x 2.03m )

#### Bathroom

#### Total floor area 60.9 m<sup>2</sup> (655 sq.ft.) approx

This floor plan is for illustrative purposes only. It is not drawn to scale. Any measurements, floor areas (including any total floor area), openings and orientation are approximate. No details are guaranteed, they cannot be relied upon for any purpose and they do not form part of any agreement. No liability is taken for any error, omission or misstatement. A party must rely upon its own inspection(s). Powered by www.focalagent.com