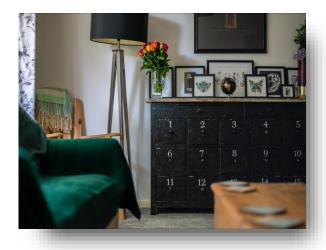

## **Entrance Hall**

## Lounge

11' 3" max x 14' 8" max ( 3.43m max x 4.47m max )