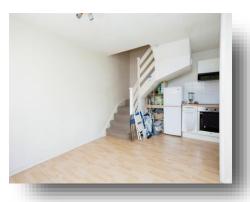

#### Lounge

13' 5" max x 8' 2" max ( 4.09m max x 2.49m max )

### Kitchen

13' 4" max x 6' 9" max ( 4.06m max x 2.06m max )

### Landing

The property in brief consists of; an open planned kitchen/living room is open planned. The fitted kitchen has wall and base units with work surfaces over and integrated oven and hob and space for washing machine and fridge/freezer. The living room as plenty of space for sofa and freestanding furniture.