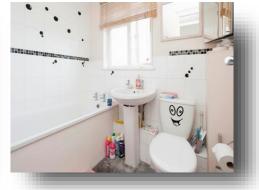

### **Family Bathroom**

Total floor area 39.0 m<sup>2</sup> (420 sq.ft.) approx

This floor plan is for illustrative purposes only. It is not drawn to scale. Any measurements, floor areas (including any total floor area), openings and orientation are approximate. No details are guaranteed, they cannot be relied upon for any purpose and they do not form part of any agreement. No liability is taken for any error, omission or misstatement. A party must rely upon its own inspection(s). Powered by www.focalagent.com

Upstairs there is a good-size bedroom with two storage cupboards. The bathroom comprises of a WC, wash hand basin and bath.

Externally there is a front garden at the property.