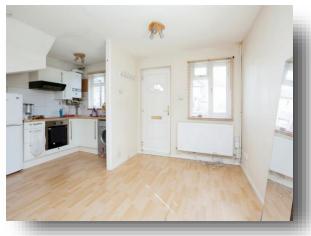

The property in brief consists of; an open planned kitchen/living room is open planned. The fitted kitchen has wall and base units with work surfaces over and integrated oven and hob and space for washing machine and fridge/freezer. The living room as plenty of space for sofa and freestanding furniture.