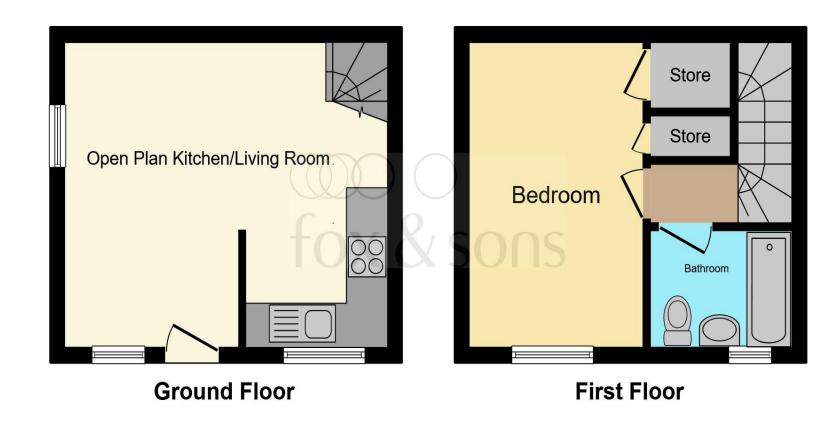

### **Family Bathroom**

Total floor area 39.0 m<sup>2</sup> (420 sq.ft.) approx

This floor plan is for illustrative purposes only. It is not drawn to scale. Any measurements, floor areas (including any total floor area), openings and orientation are approximate. No details are guaranteed, they cannot be relied upon for any purpose and they do not form part of any agreement. No liability is taken for any error, omission or misstatement. A party must rely upon its own inspection(s). Powered by www.focalagent.com

The property in brief consists of; an open planned kitchen/living room is open planned. The fitted kitchen has wall and base units with work surfaces over and integrated oven and hob and space for washing machine and fridge/freezer. The living room as plenty of space for sofa and freestanding furniture.

Upstairs there is a good-size bedroom with two storage cupboards. The bathroom comprises of a WC, wash hand basin and bath.

Externally there is a front garden at the property.