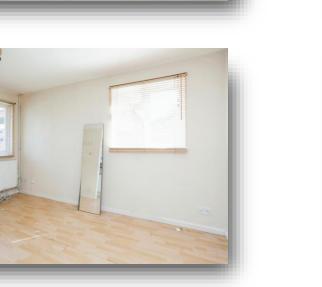

### **Bedroom One**

8' 6" max x 13' 5" max ( 2.59m max x 4.09m max )

Upstairs there is a good-size bedroom with two storage cupboards. The bathroom comprises of a WC, wash hand basin and bath.

Externally there is a front garden at the property.