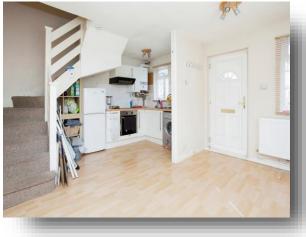

### Kitchen

13' 4" max x 6' 9" max ( 4.06m max x 2.06m max )

The property in brief consists of; an open planned kitchen/living room is open planned. The fitted kitchen has wall and base units with work surfaces over and integrated oven and hob and space for washing machine and fridge/freezer. The living room as plenty of space for sofa and freestanding furniture.