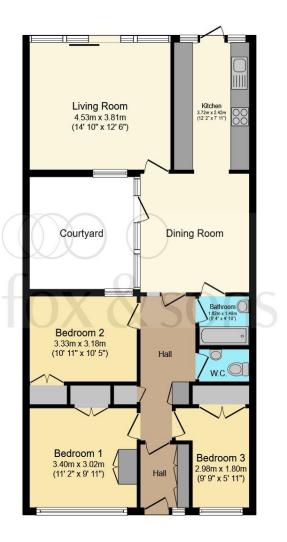

#### Total floor area 84.6 m<sup>2</sup> (910 sq.ft.) approx

This floor plan is for illustrative purposes only. It is not drawn to scale. Any measurements, floor areas (including any total floor area), openings and orientation are approximate. No details are guaranteed, they cannot be relied upon for any purpose and they do not form part of any agreement. No liability is taken for any error, omission or misstatement. A party must rely upon its own inspection(s). Powered by www.focalagent.com