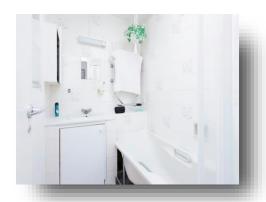

The property is accessed through the front door and leads into an inner hall with storage cupboards. This room leads into another hall with access to bedroom one, bedroom two and bedroom three. Opposite bedroom two there is a WC and wash hand basin, and a separate bathroom with wash hand basin and bath.

The dining room is a good-size and can fit a large dining room table in, doors to the bathroom, Courtyard, kitchen and living room. The kitchen is fitted with wall and base units with integrated hob, and space for washing machine and door to the rear garden. The living room is at the back of the property with patio doors out to the rear garden.