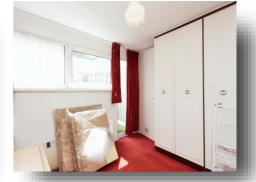

The property is accessed through the front door and leads into an inner hall with storage cupboards. This room leads into another hall with access to bedroom one, bedroom two and bedroom three. Opposite bedroom two there is a WC and wash hand basin, and a separate bathroom with wash hand basin and bath.