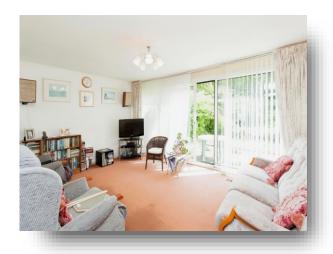

The dining room is a good-size and can fit a large dining room table in, doors to the bathroom, Courtyard, kitchen and living room. The kitchen is fitted with wall and base units with integrated hob, and space for washing machine and door to the rear garden. The living room is at the back of the property with patio doors out to the rear garden.