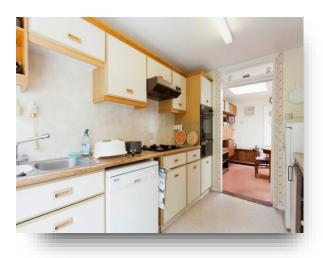

The dining room is a good-size and can fit a large dining room table in, doors to the bathroom, Courtyard, kitchen and living room. The kitchen is fitted with wall and base units with integrated hob, and space for washing machine and door to the rear garden. The living room is at the back of the property with patio doors out to the rear garden.