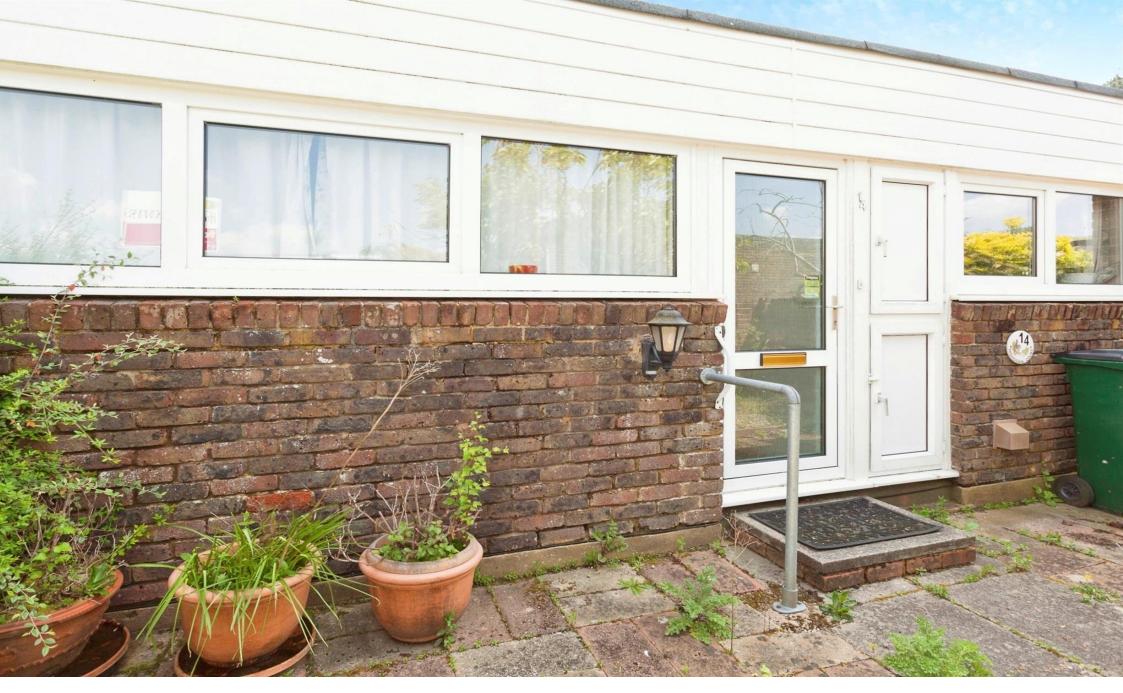

The property is accessed through the front door and leads into an inner hall with storage cupboards. This room leads into another hall with access to bedroom one, bedroom two and bedroom three. Opposite bedroom two there is a WC and wash hand basin, and a separate bathroom with wash hand basin and bath.

Externally there is a spacious rear garden to the back of the property and a courtyard that can be accessed through the dining room.

The property is located close to Tilgate Park, short walk to Three Bridges train station and local parade of shops.