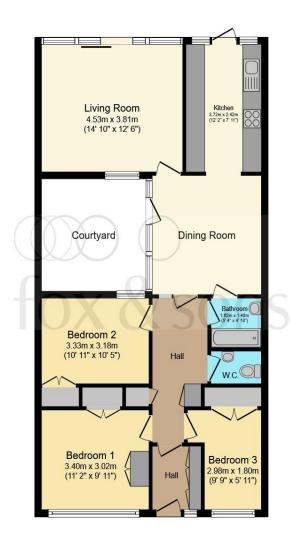

#### Total floor area 84.6 m² (910 sq.ft.) approx

This floor plan is for illustrative purposes only. It is not drawn to scale. Any measurements, floor areas (including any total floor area), openings and orientation are approximate. No details are guaranteed, they cannot be relied upon for any purpose and they do not form part of any agreement. No liability is taken for any error, omission or misstatement. A party must rely upon its own inspection(s). Powered by www.focalagent.com