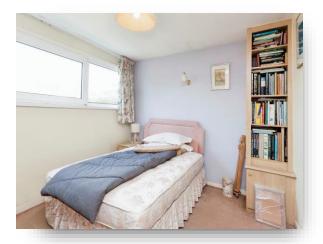

The property is accessed through the front door and leads into an inner hall with storage cupboards. This room leads into another hall with access to bedroom one, bedroom two and bedroom three. Opposite bedroom two there is a WC and wash hand basin, and a separate bathroom with wash hand basin and bath.