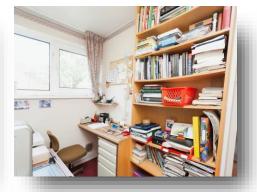

The property is accessed through the front door and leads into an inner hall with storage cupboards. This room leads into another hall with access to bedroom one, bedroom two and bedroom three. Opposite bedroom two there is a WC and wash hand basin, and a separate bathroom with wash hand basin and bath.