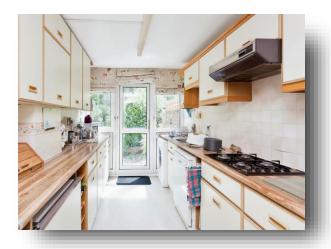

The dining room is a good-size and can fit a large dining room table in, doors to the bathroom, Courtyard, kitchen and living room. The kitchen is fitted with wall and base units with integrated hob, and space for washing machine and door to the rear garden. The living room is at the back of the property with patio doors out to the rear garden.