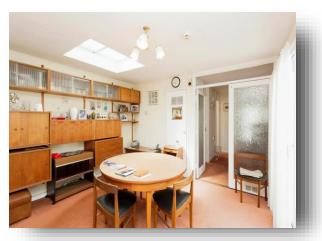

The dining room is a good-size and can fit a large dining room table in, doors to the bathroom, Courtyard, kitchen and living room. The kitchen is fitted with wall and base units with integrated hob, and space for washing machine and door to the rear garden. The living room is at the back of the property with patio doors out to the rear garden.