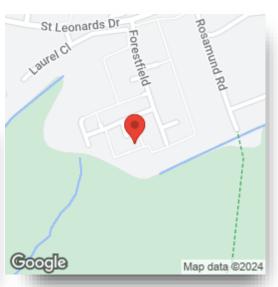

leads into another hall with access to bedroom one, bedroom two and bedroom three. Opposite bedroom two there is a WC and wash hand basin, and a separate bathroom with wash hand basin and bath.

The dining room is a good-size and can fit a large dining room table in, doors to the bathroom, Courtyard, kitchen and living room. The kitchen is fitted with wall and base units with integrated hob, and space for washing machine and door to the rear garden. The living room is at the back of the property with patio doors out to the rear garden.

Externally there is a spacious rear garden to the back of the property and a courtyard that can be accessed through the dining room.

The property is located close to Tilgate Park, short walk to Three Bridges train station and local parade of shops.









Please note the marker reflects the postcode not the actual property

### view this property online fox-and-sons.co.uk/Property/CRA110522



Property Ref: CRA110522 - 0002 1. MONEY LAUNDERING REGULATIONS Intending purchasers will be asked to produce identification documentation at a later stage and we would ask for your co-operation in order that there is no delay in agreeing the sale. 2. These particulars do not constitute part or all of an offer or contract. 3. The measurements indicated are supplied for guidance only and as such must be considered incorrect. Potential buyers are advised to recheck measurements before committing to any expense. 4. We have not tested any apparatus, equipment, fixtures or services and it is in the buyers interest to check the working condition of any app