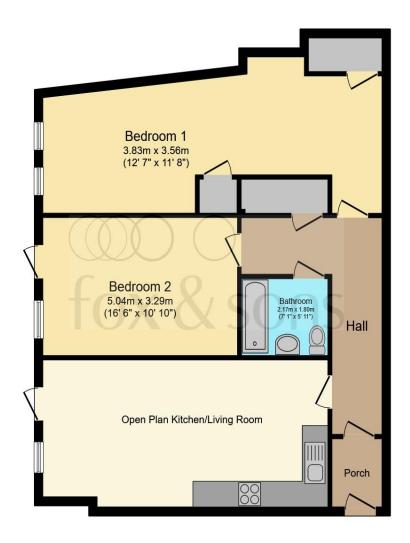

Total floor area 86.7 m² (933 sq.ft.) approx

This floor plan is for illustrative purposes only. It is not drawn to scale. Any measurements, floor areas (including any total floor area), openings and orientation are approximate. No details are guaranteed, they cannot be relied upon for any purpose and they do not form part of any agreement. No liability is taken for any error, omission or misstatement. A party must rely upon its own inspection(s). Powered by www.focalagent.com