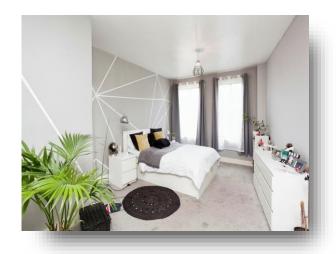

The property in brief consists of a large entrance hall which gains access into each room. The modern fitted kitchen with ample wall and base units with work surfaces over, integrated appliances and extractor fan. The lounge has plenty of space for a dining room table and sofas with patio doors leading out to the balcony.

The modern family bathroom comprises of WC, wash hand basin and bath with shower attached and glass shower screen. Opposite the bathroom there is a large storage cupboard. There are two very good-sized bedrooms with bedroom two leading out to the balcony. Externally the property benefits from a balcony, garden, and allocated parking.