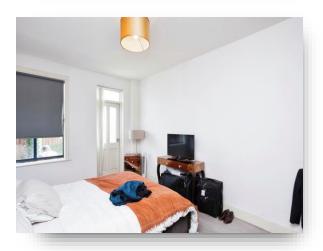

The property in brief consists of a large entrance hall which gains access into each room. The modern fitted kitchen with ample wall and base units with work surfaces over, integrated appliances and extractor fan. The lounge has plenty of space for a dining room table and sofas with patio doors leading out to the balcony.

The modern family bathroom comprises of WC, wash hand basin and bath with shower attached and glass shower screen. Opposite the bathroom there is a large storage cupboard. There are two very good-sized bedrooms with bedroom two leading out to the balcony. Externally the property benefits from a balcony, garden, and allocated parking.