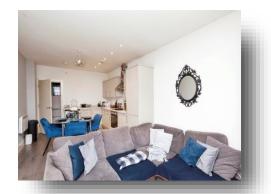

The property in brief consists of a large entrance hall which gains access into each room. The modern fitted kitchen with ample wall and base units with work surfaces over, integrated appliances and extractor fan. The lounge has plenty of space for a dining room table and sofas with patio doors leading out to the balcony.