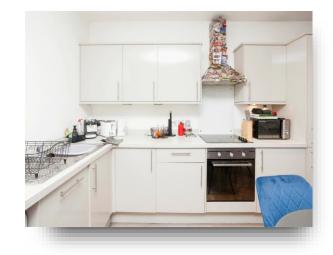

The property in brief consists of a large entrance hall which gains access into each room. The modern fitted kitchen with ample wall and base units with work surfaces over, integrated appliances and extractor fan. The lounge has plenty of space for a dining room table and sofas with patio doors leading out to the balcony.