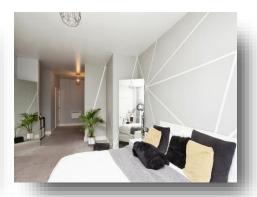

The modern family bathroom comprises of WC, wash hand basin and bath with shower attached and glass shower screen. Opposite the bathroom there is a large storage cupboard. There are two very good-sized bedrooms with bedroom two leading out to the balcony. Externally the property benefits from a balcony, garden, and allocated parking.