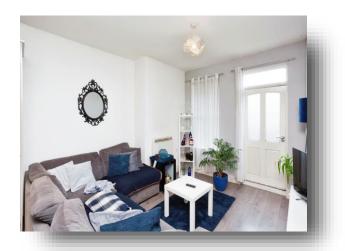

The property in brief consists of a large entrance hall which gains access into each room. The modern fitted kitchen with ample wall and base units with work surfaces over, integrated appliances and extractor fan. The lounge has plenty of space for a dining room table and sofas with patio doors leading out to the balcony.