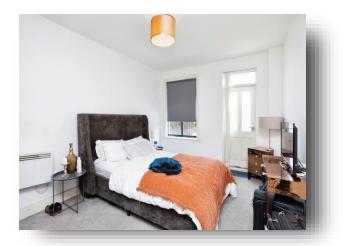

The property in brief consists of a large entrance hall which gains access into each room. The modern fitted kitchen with ample wall and base units with work surfaces over, integrated appliances and extractor fan. The lounge has plenty of space for a dining room table and sofas with patio doors leading out to the balcony.

The modern family bathroom comprises of WC, wash hand basin and bath with shower attached and glass shower screen. Opposite the bathroom there is a large storage cupboard. There are two very good-sized bedrooms with bedroom two leading out to the balcony. Externally the property benefits from a balcony, garden, and allocated parking.