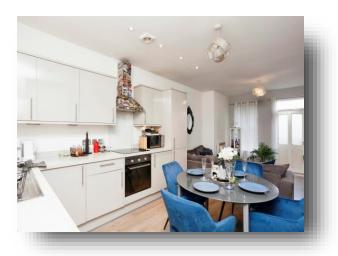

The property in brief consists of a large entrance hall which gains access into each room. The modern fitted kitchen with ample wall and base units with work surfaces over, integrated appliances and extractor fan. The lounge has plenty of space for a dining room table and sofas with patio doors leading out to the balcony.