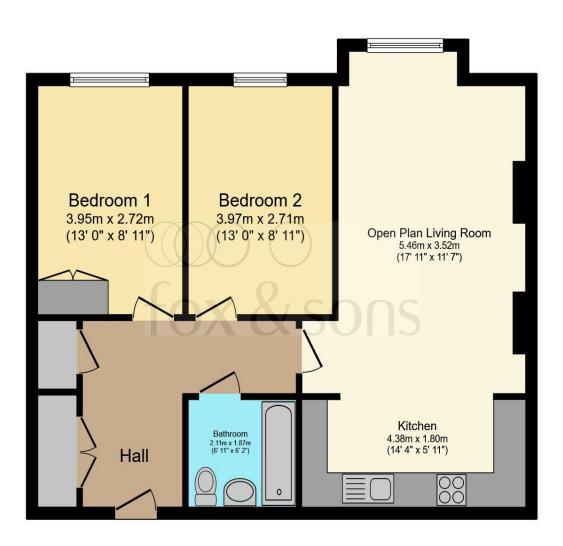

#### Total floor area 68.6 m<sup>2</sup> (738 sq.ft.) approx

This floor plan is for illustrative purposes only. It is not drawn to scale. Any measurements, floor areas (including any total floor area), openings and orientation are approximate. No details are guaranteed, they cannot be relied upon for any purpose and they do not form part of any agreement. No liability is taken for any error, omission or misstatement. A party must rely upon its own inspection(s). Powered by www.focalagent.com