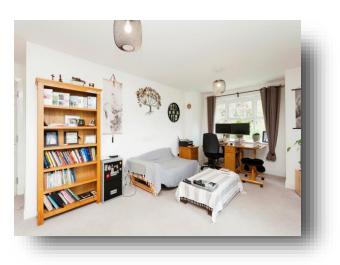

The property in brief consists of an entrance hall with a video entry phone system within the flat, two large storage cupboards and gains access into the other areas of the flat.

The open/plan living room is spacious with dual aspect windows, the modern kitchen has fitted wall and base units with work surfaces over, with integrated appliances, and space for washing machine. There is two double bedrooms within the property with bedroom one benefiting with wardrobes.