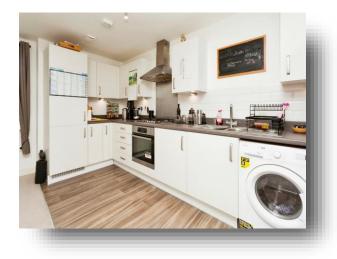

The property in brief consists of an entrance hall with a video entry phone system within the flat, two large storage cupboards and gains access into the other areas of the flat.

The open/plan living room is spacious with dual aspect windows, the modern kitchen has fitted wall and base units with work surfaces over, with integrated appliances, and space for washing machine. There is two double bedrooms within the property with bedroom one benefiting with wardrobes.