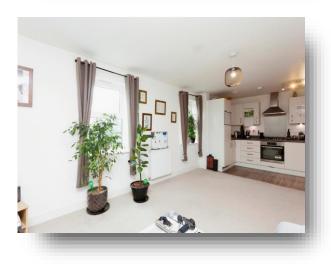

The property in brief consists of an entrance hall with a video entry phone system within the flat, two large storage cupboards and gains access into the other areas of the flat.

The open/plan living room is spacious with dual aspect windows, the modern kitchen has fitted wall and base units with work surfaces over, with integrated appliances, and space for washing machine. There is two double bedrooms within the property with bedroom one benefiting with wardrobes.