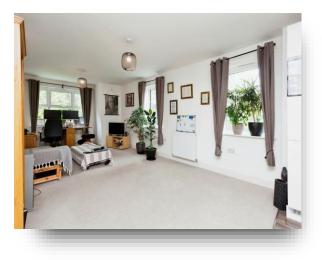

The property in brief consists of an entrance hall with a video entry phone system within the flat, two large storage cupboards and gains access into the other areas of the flat.

The open/plan living room is spacious with dual aspect windows, the modern kitchen has fitted wall and base units with work surfaces over, with integrated appliances, and space for washing machine. There is two double bedrooms within the property with bedroom one benefiting with wardrobes.